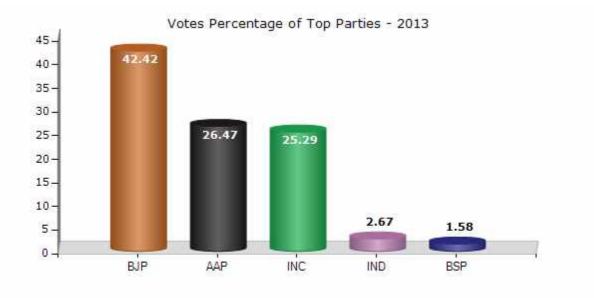

### **Summary Result of Assembly Election - 2013**

| Candidate Name       | Party | Votes | Votes % |
|----------------------|-------|-------|---------|
| Subhash Sachdeva     | BJP   | 42599 | 42.42   |
| Kuldeep Singh Channa | AAP   | 26578 | 26.47   |
| Dr.Sushil Gupta      | INC   | 25393 | 25.29   |
| Sanjeev Gupta        | IND   | 2681  | 2.67    |
| Avinash Gupta        | BSP   | 1583  | 1.58    |
| Abdul Waheed         | SP    | 334   | 0.33    |
| Siya Ram Garg        | IND   | 162   | 0.16    |
| Daya Nand Singh      | RVNP  | 148   | 0.15    |
| Jagdish Chandra      | BASMM | 102   | 0.1     |
| Rakesh Khanduri      | IND   | 92    | 0.09    |
| Sanjay Rai           | NADP  | 65    | 0.06    |
| Mahaveer Sharma      | IND   | 42    | 0.04    |
| Om Prakash           | IND   | 37    | 0.04    |
|                      | NOTA  | 604   | 0.6     |