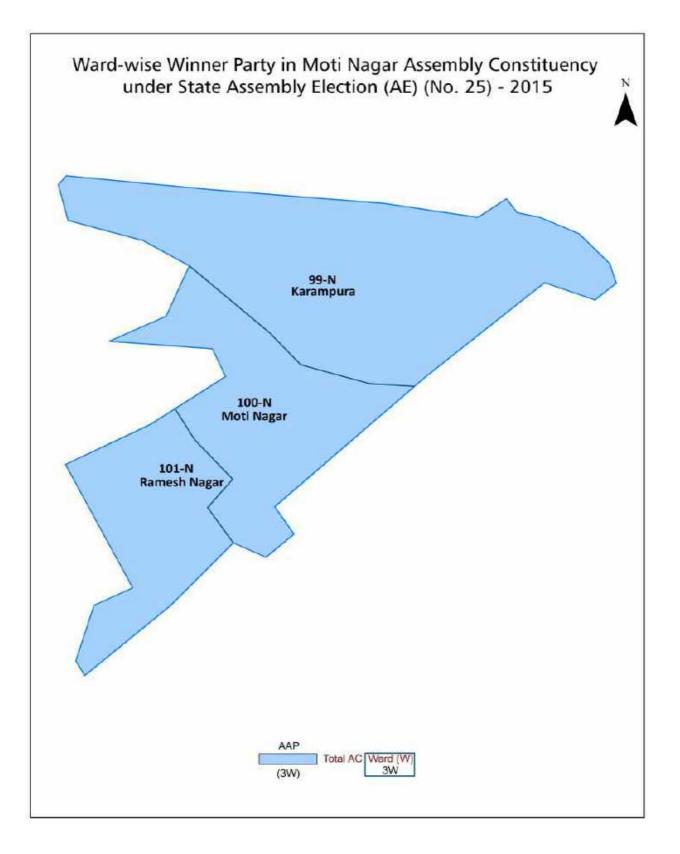

### Number and Name of Ward (2017)

| Number of<br>Ward | Name of Ward | Number of<br>Ward | Name of Ward |
|-------------------|--------------|-------------------|--------------|
| 099N              | Karampura    |                   |              |
| 100N              | Moti Nagar   |                   |              |
| 101N              | Ramesh Nagar |                   |              |
|                   |              |                   |              |