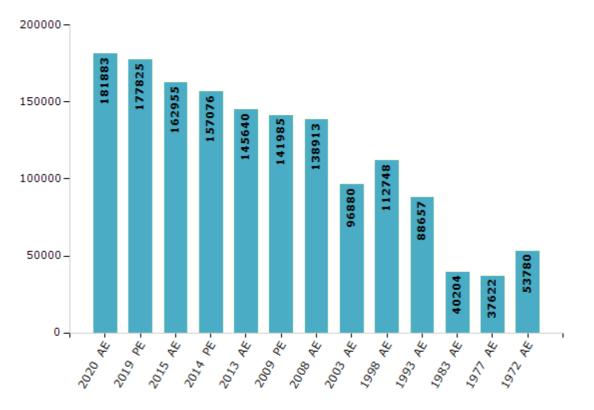

#### **Electors by Male & Female**

| Year    | Male   | Female | Others | Total  | Yea    | r Male   | Female | Others | Total  |
|---------|--------|--------|--------|--------|--------|----------|--------|--------|--------|
| 2020 AE | 102548 | 79334  | 1      | 181883 | 2003 A | E 53734  | 43146  | -      | 96880  |
| 2019 PE | 100314 | 77509  | 2      | 177825 | 1999 F | РЕ -     | -      | -      | -      |
| 2015 AE | 92444  | 70502  | 9      | 162955 | 1998 A | E 65210  | 47538  | -      | 112748 |
| 2014 PE | 88606  | 68463  | 7      | 157076 | 1993 A | AE 48820 | 39837  | -      | 88657  |
| 2013 AE | 81863  | 63773  | 4      | 145640 | 1983 A | E 20634  | 19570  | -      | 40204  |
| 2009 PE | 80748  | 61237  | 0      | 141985 | 1977 A | E 20491  | 17131  | -      | 37622  |
| 2008 AE | 78903  | 60010  | -      | 138913 | 1972 A | E 28837  | 24943  | -      | 53780  |
| 2004 PE | -      | -      | -      | -      | 1952 / | νE -     | -      | -      | -      |

Number of Electors

Note : AE : Assembly Election, PE : Assembly Segment of Parliamentary Election