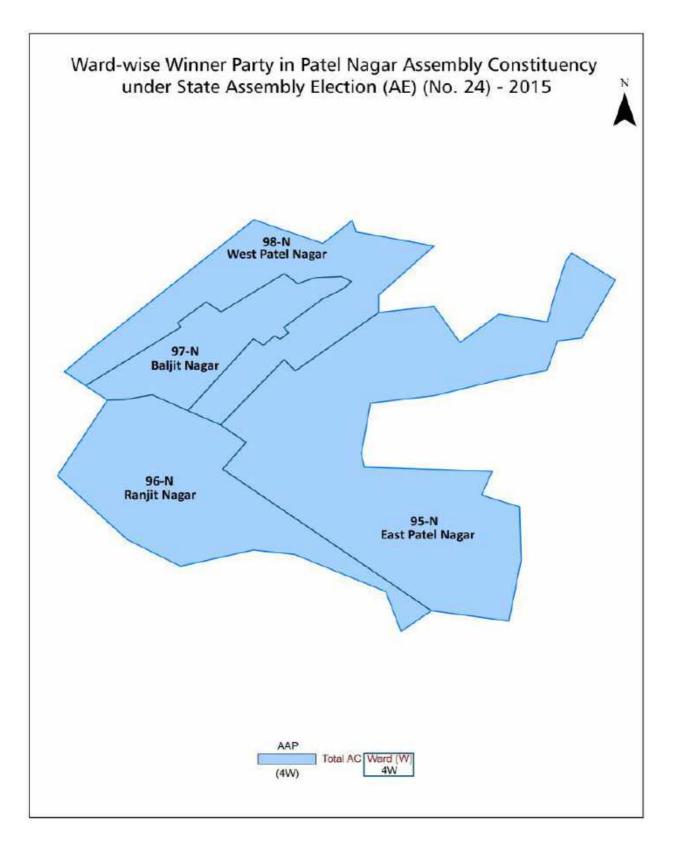

| 180-181       |
|     |                                                                                                                                                                                                                                                                                                         |               |
| 10  | Disclaimer                                                                                                                                                                                                                                                                                              | 183           |

### Location & Political Map







### **Electoral Features**

#### **Electors by Male & Female**

| Year    | Male   | Female | Others | Total  | Year    | Male  | Female | Others | Total  |
|---------|--------|--------|--------|--------|---------|-------|--------|--------|--------|
| 2020 AE | 108395 | 89773  | 17     | 198185 | 2003 AE | 60613 | 45571  | -      | 106184 |
| 2019 PE | 105364 | 87118  | 2      | 192484 | 1999 PE | -     | -      | -      | -      |
| 2015 AE | 93550  | 77661  | 2      | 171213 | 1998 AE | 63701 | 46925  | -      | 110626 |
| 2014 PE | 89331  | 74722  | 3      | 164056 | 1993 AE | 45544 | 42123  | -      | 87667  |
| 2013 AE | 84606  | 71026  | 3      | 155635 | 1983 AE | 23418 | 20056  | -      | 43474  |
| 2009 PE | 88119  | 69505  | 0      | 157624 | 1977 AE | 22506 | 18526  | -