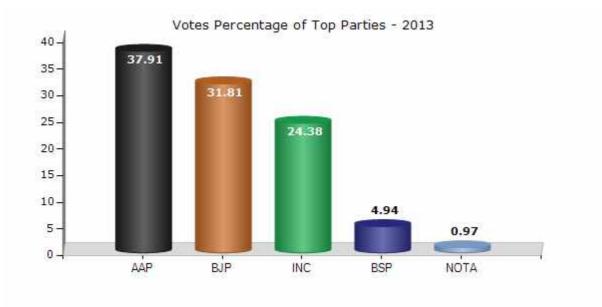

#### **Summary Result of Assembly Election - 2013**

| Candidate Name     | Party | Votes | Votes % |
|--------------------|-------|-------|---------|
| Veena Anand        | AAP   | 38899 | 37.91   |
| Poornima Vidyarthi | ВЈР   | 32637 | 31.81   |
| Rajesh Lilothia    | INC   | 25016 | 24.38   |
| Mangal Sain        | BSP   | 5069  | 4.94    |
|                    | NOTA  | 993   | 0.97    |