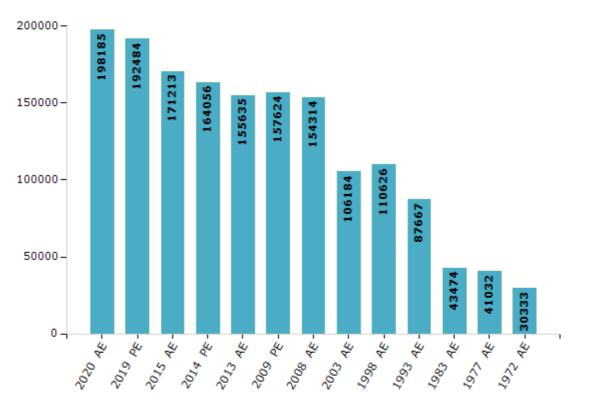

#### **Electors by Male & Female**

| Year    | Male   | Female | Others | Total  | Year    | Male  | Female | Others | Total  |
|---------|--------|--------|--------|--------|---------|-------|--------|--------|--------|
| 2020 AE | 108395 | 89773  | 17     | 198185 | 2003 AE | 60613 | 45571  | -      | 106184 |
| 2019 PE | 105364 | 87118  | 2      | 192484 | 1999 PE | -     | -      | -      | -      |
| 2015 AE | 93550  | 77661  | 2      | 171213 | 1998 AE | 63701 | 46925  | -      | 110626 |
| 2014 PE | 89331  | 74722  | 3      | 164056 | 1993 AE | 45544 | 42123  | -      | 87667  |
| 2013 AE | 84606  | 71026  | 3      | 155635 | 1983 AE | 23418 | 20056  | -      | 43474  |
| 2009 PE | 88119  | 69505  | 0      | 157624 | 1977 AE | 22506 | 18526  | -      | 41032  |
| 2008 AE | 86148  | 68166  | -      | 154314 | 1972 AE | 16383 | 13950  | -      | 30333  |
| 2004 PE | -      | -      | -      | -      | 1952 AE | -     | -      | -      | -      |

Number of Electors

Note : AE : Assembly Election, PE : Assembly Segment of Parliamentary Election