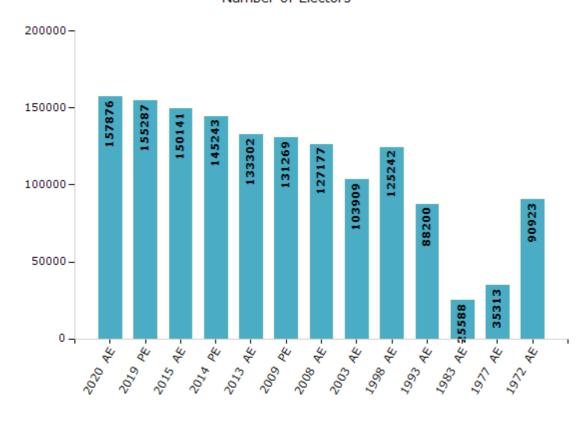

## **Electors by Male & Female**

| Year    | Male  | Female | Others | Total  | Year    | Male  | Female | Others | Total  |
|---------|-------|--------|--------|--------|---------|-------|--------|--------|--------|
| 2020 AE | 87663 | 70210  | 3      | 157876 | 2003 AE | 57714 | 46195  | -      | 103909 |
| 2019 PE | 86446 | 68840  | 1      | 155287 | 1999 PE | -     | -      | -      | -      |
| 2015 AE | 84415 | 65722  | 4      | 150141 | 1998 AE | 70958 | 54284  | -      | 125242 |
| 2014 PE | 81593 | 63642  | 8      | 145243 | 1993 AE | 50279 | 37921  | -      | 88200  |
| 2013 AE | 74812 | 58487  | 3      | 133302 | 1983 AE | 14828 | 10760  | -      | 25588  |
| 2009 PE | 73335 | 57934  | 0      | 131269 | 1977 AE | 19990 | 15323  | -      | 35313  |
| 2008 AE | 70852 | 56325  | -      | 127177 | 1972 AE | 51108 | 39815  | -      | 90923  |
| 2004 PE | -     | -      | -      | -      | 1952 AE | -     | -      | -      | -      |

#### Number of Electors

Note: AE: Assembly Election, PE: Assembly Segment of Parliamentary Election