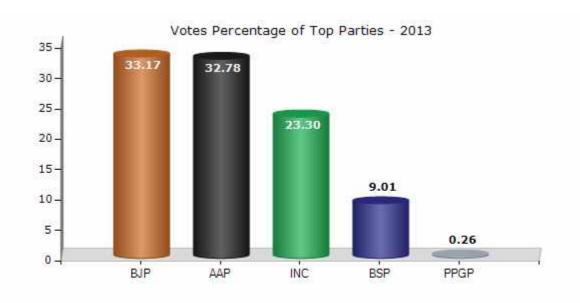

# **Summary Result of Assembly Election - 2013**

| Candidate Name        | Party | Votes | Votes % |
|-----------------------|-------|-------|---------|
| Anil Kumar Sharma     | ВЈР   | 28017 | 33.17   |
| Shazia Ilmi Malik     | AAP   | 27691 | 32.78   |
| Barkha Shukla Singh   | INC   | 19679 | 23.3    |
| Dhiraj Kumar Tokas    | BSP   | 7614  | 9.01    |
| Mahaveer Singh        | PPGP  | 222   | 0.26    |
| Uttam Kumar           | NADP  | 211   | 0.25    |
| S.D. Prakash          | DMDK  | 165   | 0.2     |
| Giandev Gupta         | AACP  | 109   | 0.13    |
| Rashid Ilmi           | IND   | 99    | 0.12    |
| Kuldeep Singh Ahlawat | IND   | 72    | 0.09    |
| Gaurav Verma          | ABVCP | 39    | 0.05    |
| Nepal Singh           | RJAP  | 22    | 0.03    |
|                       | NOTA  | 528   | 0.63    |