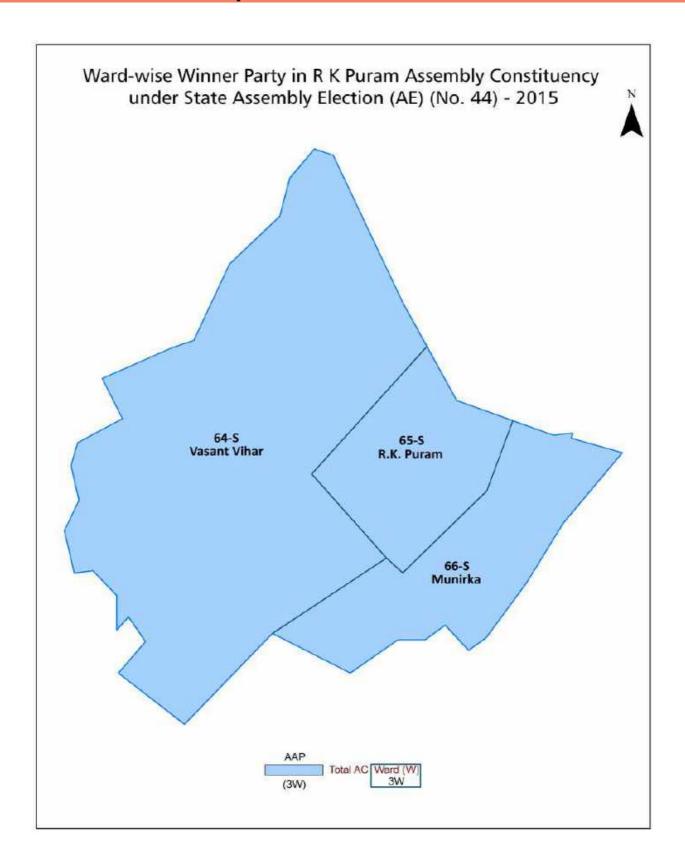

# Number and Name of Ward (2017)

| Number of<br>Ward | Name of Ward | Number of<br>Ward | Name of Ward |
|-------------------|--------------|-------------------|--------------|
| 064S              | Vasant Vihar |                   |              |
| 065S              | R.K. Puram   |                   |              |
| 066S              | Munirka      |                   |              |
|                   |              |                   |              |

# **MCD Election Results**

Ward-wise Winner & Runner-up in R. K. Puram Assembly Constituency (MCD Election 2017)

| MCD<br>Ward<br>Number | Winner<br>Party | Winner Votes<br>(%) | Runner-up<br>Party | Runner-up<br>Votes (%) | Winning<br>Margin Votes<br>(%) |
|-----------------------|-----------------|---------------------|--------------------|------------------------|--------------------------------|
| 064S                  | ВЈР             | 9674 (44.03)        | INC                | 5779 (26.3)            | 3895 (17.73)                   |
| 065S                  | ВЈР             | 8220 (43.18)        | AAP                | 5598 (29.4)            | 2622 (13.78)                   |
| 066S                  | ВЈР             | 11390 (46.49)       | INC                | 7164 (29.24)           | 4226 (17.25)                   |