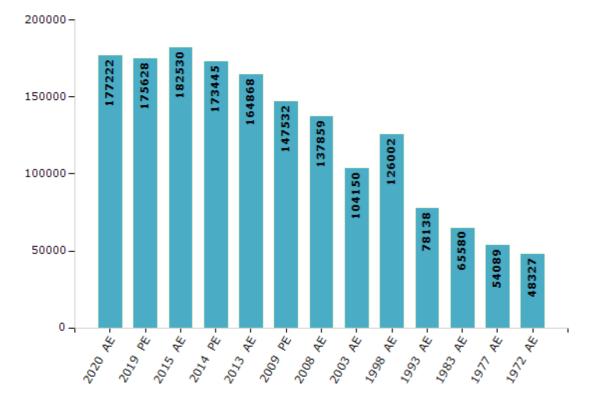

#### **Electors by Male & Female**

| Year    | Male   | Female | Others | Total  | Year    | Male  | Female | Others | Total  |
|---------|--------|--------|--------|--------|---------|-------|--------|--------|--------|
| 2020 AE | 100219 | 77003  | 0      | 177222 | 2003 AE | 59795 | 44355  | -      | 104150 |
| 2019 PE | 99563  | 76059  | 6      | 175628 | 1999 PE | -     | -      | -      | -      |
| 2015 AE | 104294 | 78227  | 9      | 182530 | 1998 AE | 75825 | 50177  | -      | 126002 |
| 2014 PE | 98866  | 74572  | 7      | 173445 | 1993 AE | 44372 | 33766  | -      | 78138  |
| 2013 AE | 93960  | 70904  | 4      | 164868 | 1983 AE | 35879 | 29701  | -      | 65580  |
| 2009 PE | 83526  | 64006  | 0      | 147532 | 1977 AE | 29832 | 24257  | -      | 54089  |
| 2008 AE | 77451  | 60408  | -      | 137859 | 1972 AE | 26575 | 21752  | -      | 48327  |
| 2004 PE | -      | -      | -      | -      | 1952 AE | -     | -      | -      | -      |

Number of Electors

Note : AE : Assembly Election, PE : Assembly Segment of Parliamentary Election