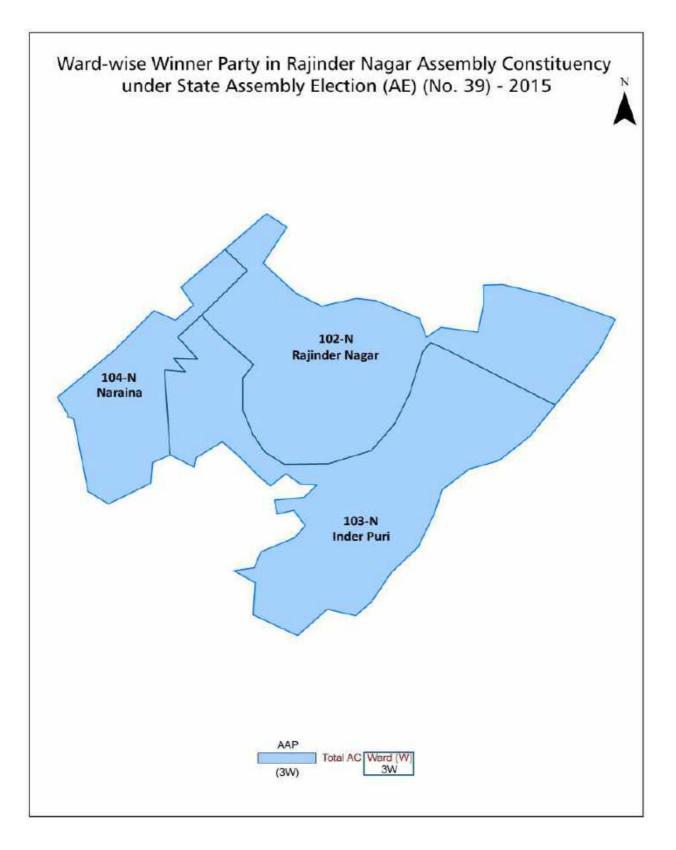

#### Location & Political Map

#### Number and Name of Ward (2017)

| Number of<br>Ward | Name of Ward   | Number of<br>Ward | Name of Ward |
|-------------------|----------------|-------------------|--------------|
| 102N              | Rajinder Nagar |                   |              |
| 103N              | Inder Puri     |                   |              |
| 104N              | Naraina        |                   |              |
|                   |                |                   |              |