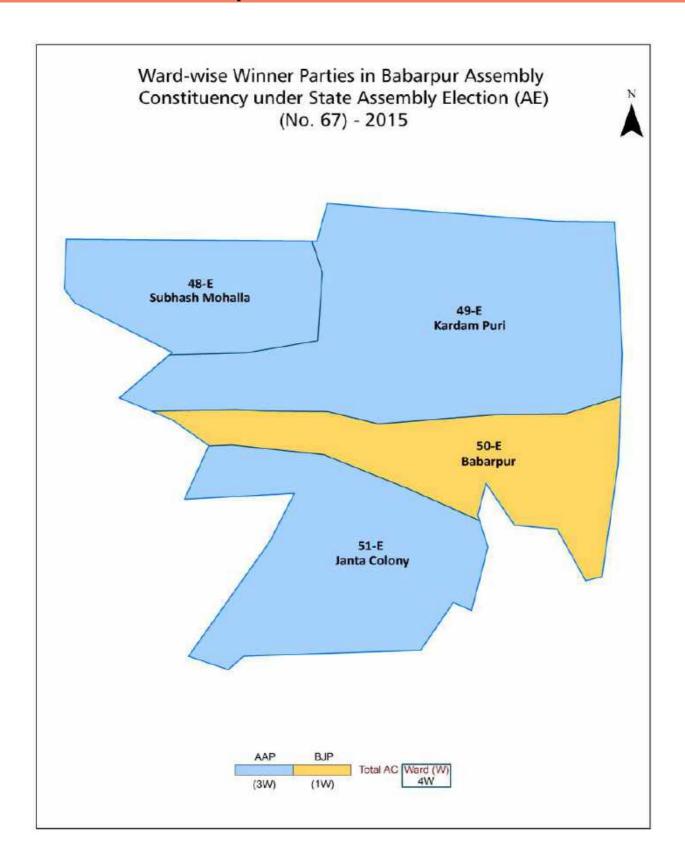

#### Ward-wise Winner & Runner-up in Babarpur Assembly Constituency (MCD Election 2017)

| MCD<br>Ward<br>Number | Winner<br>Party | Winner Votes<br>(%) | Runner-up<br>Party | Runner-up<br>Votes (%) | Winning<br>Margin Votes<br>(%) |
|-----------------------|-----------------|---------------------|--------------------|------------------------|--------------------------------|
| 048E                  | AAP             | 11015 (35.61)       | ВЈР                | 10702 (34.6)           | 313 (1.01)                     |
| 049E                  | AAP             | 10596 (34.79)       | ВЈР                | 10046 (32.98)          | 550 (1.81)                     |
| 050E                  | ВЈР             | 12347 (47.29)       | INC                | 9063 (34.71)           | 3284 (12.58)                   |
| 051E                  | ВЈР             | 7677 (31.5)         | AAP                | 6779 (27.82)           | 898 (3.68)                     |