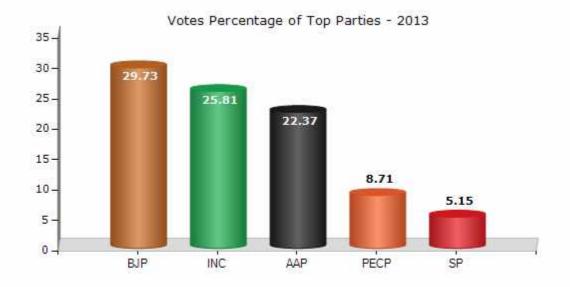

#### **Summary Result of Assembly Election - 2013**

| Candidate Name    | Party | Votes | Votes % |
|-------------------|-------|-------|---------|
| Naresh Gaur       | ВЈР   | 34180 | 29.73   |
| Zakir Khan        | INC   | 29673 | 25.81   |
| Gopal Rai         | AAP   | 25723 | 22.37   |
| Furkhan           | PECP  | 10017 | 8.71    |
| Sunil Vasisht     | SP    | 5924  | 5.15    |
| Bhure Khan        | BSP   | 5019  | 4.37    |
| Ms. Shagufta Rani | IND   | 2744  | 2.39    |
| Absaar Ahmed      | CPI   | 794   | 0.69    |
| Kesar             | RJ    | 178   | 0.15    |
| Babu Ram          | IND   | 141   | 0.12    |
| Mahnaaz Alam      | IND   | 123   | 0.11    |
|                   | NOTA  | 460   | 0.4     |