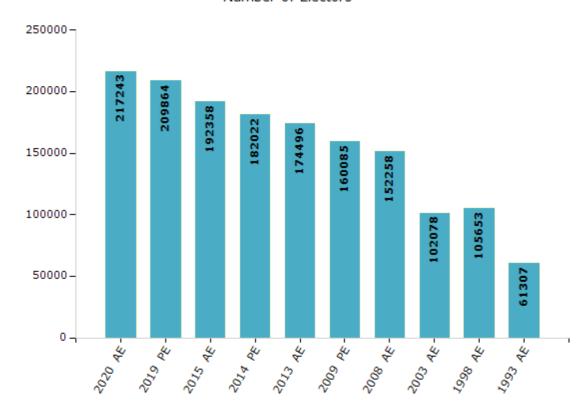

#### **Electors by Male & Female**

| Year    | Male   | Female | Others | Total  | Year    | Male  | Female | Others | Total  |
|---------|--------|--------|--------|--------|---------|-------|--------|--------|--------|
| 2020 AE | 117426 | 99810  | 7      | 217243 | 2003 AE | 57224 | 44854  | -      | 102078 |
| 2019 PE | 113904 | 95957  | 3      | 209864 | 1999 PE | -     | -      | -      | -      |
| 2015 AE | 105238 | 87092  | 28     | 192358 | 1998 AE | 60095 | 45558  | -      | 105653 |
| 2014 PE | 99528  | 82467  | 27     | 182022 | 1993 AE | 33719 | 27588  | -      | 61307  |
| 2013 AE | 95367  | 79109  | 20     | 174496 | 1983 AE | -     | -      | -      | -      |
| 2009 PE | 87732  | 72353  | 0      | 160085 | 1977 AE | -     | -      | -      | -      |
| 2008 AE | 83238  | 69020  | -      | 152258 | 1972 AE | -     | -      | -      | -      |
| 2004 PE | -      | -      | -      | -      | 1952 AE | -     | -      | -      | -      |

#### Number of Electors

Note: AE: Assembly Election, PE: Assembly Segment of Parliamentary Election