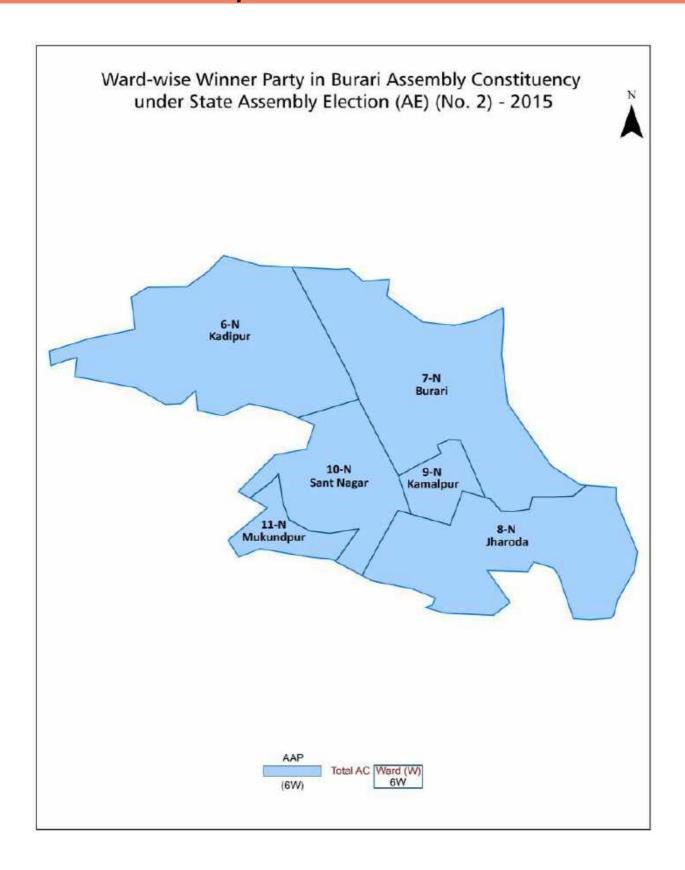

### Number and Name of Ward (2017)

| Number of Ward | Name of Ward | Number of Ward | Name of Ward |
|----------------|--------------|----------------|--------------|
| 006N           | Kadipur      |                |              |
| 007N           | Burari       |                |              |
| 008N           | Jharoda      |                |              |
| 009N           | Kamalpur     |                |              |
| 010N           | Sant Nagar   |                |              |
| 011N           | Mukundpur    |                |              |
|                |              |                |              |

### **Ward-wise Winner & Runner-up in Burari Assembly Constituency (MCD Election 2017)**

| MCD<br>Ward<br>Number | Winner<br>Party | Winner Votes<br>(%) | Runner-up<br>Party | Runner-up<br>Votes (%) | Winning<br>Margin Votes<br>(%) |
|-----------------------|-----------------|---------------------|--------------------|------------------------|--------------------------------|
| 006N                  | ВЈР             | 13709 (45.93)       | AAP                | 9169 (30.72)           | 4540 (15.21)                   |
| 007N                  | ВЈР             | 11194 (39.99)       | AAP                | 8332 (29.77)           | 2862 (10.22)                   |
| 008N                  | ВЈР             | 11188 (36.22)       | AAP                | 7742 (25.07)           | 3446 (11.15)                   |
| 009N                  | ВЈР             | 13114 (48.58)       | AAP                | 8958 (33.19)           | 4156 (15.39)                   |
| 010N                  | ВЈР             | 10211 (32.79)       | AAP                | 8714 (27.99)           | 1497 (4.8)                     |
| 011N                  | AAP             | 8400 (38.8)         | ВЈР                | 6098 (28.16)           | 2302 (10.64)                   |