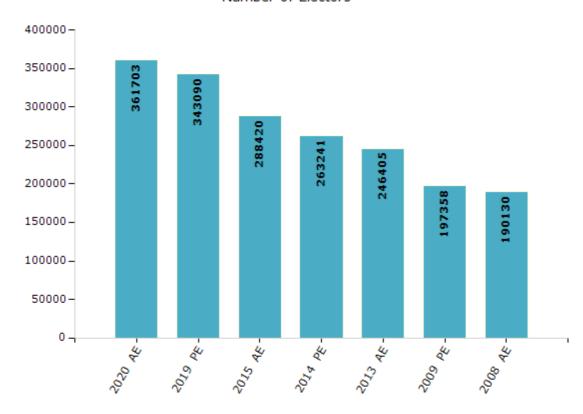

### **Electors by Male & Female**

| Year    | Male   | Female | Others | Total  | Year    | Male | Female | Others | Total |
|---------|--------|--------|--------|--------|---------|------|--------|--------|-------|
| 2020 AE | 201433 | 160257 | 13     | 361703 | 2003 AE | -    | -      | -      | -     |
| 2019 PE | 191729 | 151353 | 8      | 343090 | 1999 PE | -    | -      | -      | -     |
| 2015 AE | 162906 | 125500 | 14     | 288420 | 1998 AE | -    | -      | -      | -     |
| 2014 PE | 148785 | 114444 | 12     | 263241 | 1993 AE | -    | -      | -      | -     |
| 2013 AE | 139513 | 106878 | 14     | 246405 | 1983 AE | -    | -      | -      | -     |
| 2009 PE | 112476 | 84882  | 0      | 197358 | 1977 AE | -    | -      | -      | -     |
| 2008 AE | 108382 | 81748  | -      | 190130 | 1972 AE | -    | -      | -      | -     |
| 2004 PE | -      | -      | -      | -      | 1952 AE | -    | -      | -      | -     |

### Number of Electors

Note : AE : Assembly Election, PE : Assembly Segment of Parliamentary Election