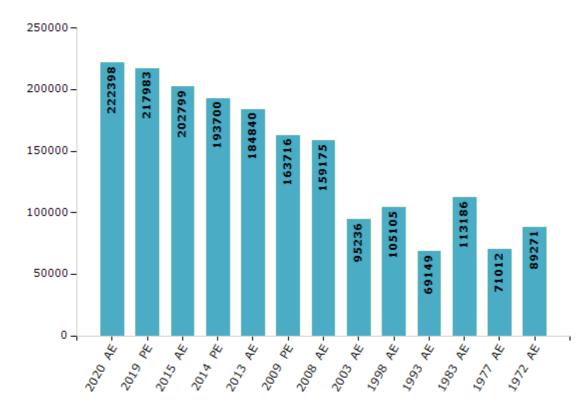

#### **Electors by Male & Female**

| Year    | Male   | Female | Others | Total  | Year    | Male  | Female | Others | Total  |
|---------|--------|--------|--------|--------|---------|-------|--------|--------|--------|
| 2020 AE | 121314 | 101084 | 0      | 222398 | 2003 AE | 54291 | 40945  | -      | 95236  |
| 2019 PE | 119137 | 98845  | 1      | 217983 | 1999 PE | -     | -      | -      | -      |
| 2015 AE | 111476 | 91313  | 10     | 202799 | 1998 AE | 61129 | 43976  | -      | 105105 |
| 2014 PE | 106444 | 87247  | 9      | 193700 | 1993 AE | 37025 | 32124  | -      | 69149  |
| 2013 AE | 101695 | 83139  | 6      | 184840 | 1983 AE | 61781 | 51405  | -      | 113186 |
| 2009 PE | 90136  | 73580  | 0      | 163716 | 1977 AE | 42200 | 28812  | -      | 71012  |
| 2008 AE | 89006  | 70169  | -      | 159175 | 1972 AE | 49695 | 39576  | -      | 89271  |
| 2004 PE | -      | -      | -      | -      | 1952 AE | -     | -      | -      | -      |

#### Number of Electors

Note: AE: Assembly Election, PE: Assembly Segment of Parliamentary Election