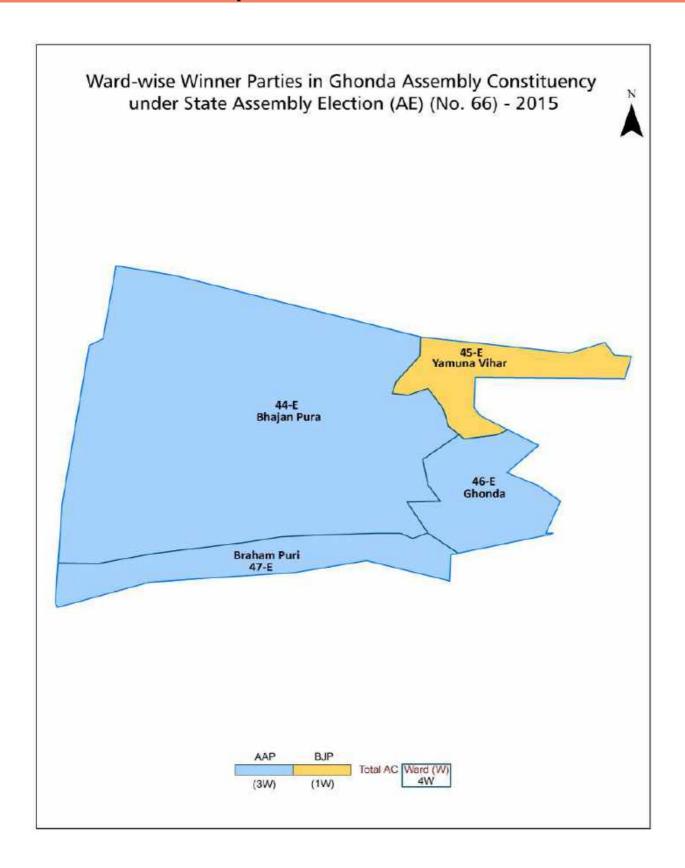

#### Number and Name of Ward (2017)

| Number of<br>Ward | Name of Ward | Number of<br>Ward | Name of Ward |
|-------------------|--------------|-------------------|--------------|
| 044E              | Bhajan Pura  |                   |              |
| 045E              | Yamuna Vihar |                   |              |
| 046E              | Ghonda       |                   |              |
| 047E              | Braham Puri  |                   |              |
|                   |              |                   |              |

## **MCD Election Results**

#### Ward-wise Winner & Runner-up in Ghonda Assembly Constituency (MCD Election 2017)

| MCD<br>Ward<br>Number | Winner<br>Party | Winner Votes<br>(%) | Runner-up<br>Party | Runner-up<br>Votes (%) | Winning<br>Margin Votes<br>(%) |
|-----------------------|-----------------|---------------------|--------------------|------------------------|--------------------------------|
| 044E                  | ВЈР             | 11596 (42.53)       | INC                | 11538 (42.31)          | 58 (0.22)                      |
| 045E                  | ВЈР             | 14499 (57.02)       | INC                | 6813 (26.79)           | 7686 (30.23)                   |
| 046E                  | ВЈР             | 11652 (37.26)       | INC                | 9091 (29.07)           | 2561 (8.19)                    |
| 047E                  | ВЈР             | 14920 (43.53)       | INC                | 11674 (34.06)          | 3246 (9.47)                    |