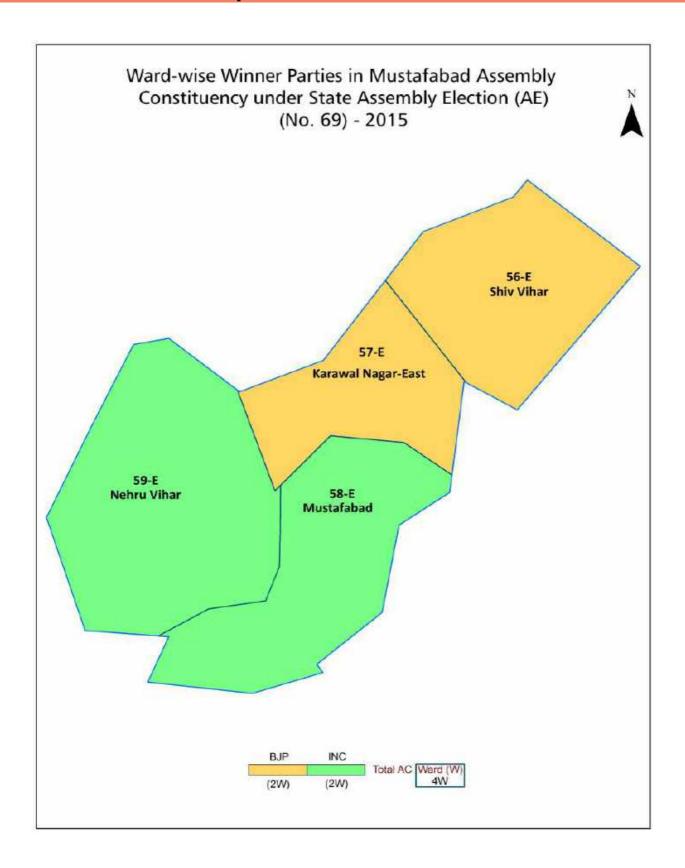

# Number and Name of Ward (2017)

| Number of<br>Ward | Name of Ward       | Number of<br>Ward | Name of Ward |
|-------------------|--------------------|-------------------|--------------|
| 056E              | Shiv Vihar         |                   |              |
| 057E              | Karawal Nagar-East |                   |              |
| 058E              | Mustafabad         |                   |              |
| 059E              | Nehru Vihar        |                   |              |
|                   |                    |                   |              |

# **MCD Election Results**

Ward-wise Winner & Runner-up in Mustafabad Assembly Constituency (MCD Election 2017)

| MCD<br>Ward<br>Number | Winner<br>Party | Winner Votes<br>(%) | Runner-up<br>Party | Runner-up<br>Votes (%) | Winning<br>Margin Votes<br>(%) |
|-----------------------|-----------------|---------------------|--------------------|------------------------|--------------------------------|
| 056E                  | ВЈР             | 14482 (38.56)       | INC                | 7295 (19.42)           | 7187 (19.14)                   |
| 057E                  | ВЈР             | 11852 (33.97)       | INC                | 6477 (18.56)           | 5375 (15.41)                   |
| 058E                  | INC             | 14451 (43.72)       | AAP                | 10332 (31.26)          | 4119 (12.46)                   |
| 059E                  | AAP             | 13447 (32.53)       | ВЈР                | 12821 (31.02)          | 626 (1.51)                     |