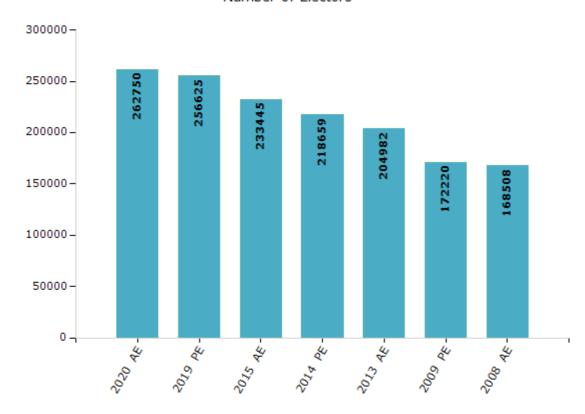

## **Electors by Male & Female**

| Year    | Male   | Female | Others | Total  | Year    | Male | Female | Others | Total |
|---------|--------|--------|--------|--------|---------|------|--------|--------|-------|
| 2020 AE | 144774 | 117971 | 5      | 262750 | 2003 AE | -    | -      | -      | -     |
| 2019 PE | 142089 | 114532 | 4      | 256625 | 1999 PE | -    | -      | -      | -     |
| 2015 AE | 129510 | 103928 | 7      | 233445 | 1998 AE | -    | -      | -      | -     |
| 2014 PE | 120987 | 97665  | 7      | 218659 | 1993 AE | -    | -      | -      | -     |
| 2013 AE | 113341 | 91635  | 6      | 204982 | 1983 AE | -    | -      | -      | -     |
| 2009 PE | 96374  | 75846  | 0      | 172220 | 1977 AE | -    | -      | -      | -     |
| 2008 AE | 94335  | 74173  | -      | 168508 | 1972 AE | -    | -      | -      | -     |
| 2004 PE | -      | -      | -      | -      | 1952 AE | -    | -      | -      | -     |

### Number of Electors

Note : AE : Assembly Election, PE : Assembly Segment of Parliamentary Election