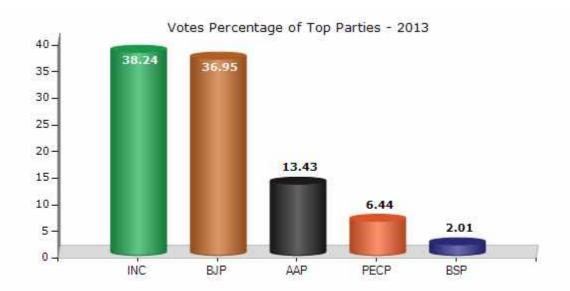

# **Summary Result of Assembly Election - 2013**

| Candidate Name        | Party | Votes | Votes % |
|-----------------------|-------|-------|---------|
| Hasan Ahmed           | INC   | 56250 | 38.24   |
| Jagdish Pradhan       | ВЈР   | 54354 | 36.95   |
| Kapil Dhama           | AAP   | 19759 | 13.43   |
| Master Sher Khan      | PECP  | 9478  | 6.44    |
| Naaz Mohammad Khan    | BSP   | 2954  | 2.01    |
| Brijesh Chand Shukla  | IND   | 1740  | 1.18    |
| Udai Veer Singh       | IJP   | 719   | 0.49    |
| Roop Singh            | IND   | 234   | 0.16    |
| Devki Maurya          | LSWP  | 210   | 0.14    |
| Brahm Pal             | LPSP  | 166   | 0.11    |
| Kadir Ahmed           | RJ    | 164   | 0.11    |
| Shaquib Yusufzai Khan | JD(U) | 164   | 0.11    |
| Mohd Yaseen           | LJP   | 122   | 0.08    |
|                       | NOTA  | 768   | 0.52    |