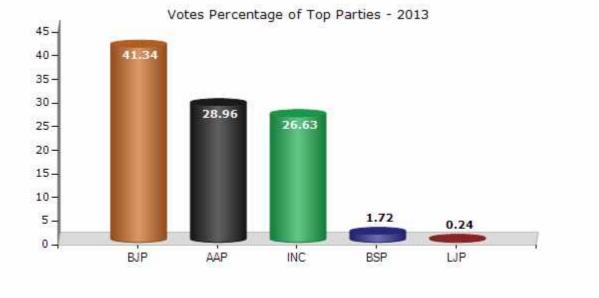

#### **Summary Result of Assembly Election - 2013**

| Candidate Name        | Party | Votes | Votes % |
|-----------------------|-------|-------|---------|
| Jitender Kumar        | ВЈР   | 49916 | 41.34   |
| Mukesh Hooda          | AAP   | 34973 | 28.96   |
| Vipin Sharma          | INC   | 32156 | 26.63   |
| Daya Shankar Bhardwaj | BSP   | 2076  | 1.72    |
| Naushad               | LJP   | 295   | 0.24    |
| Mohd. Arif            | IND   | 289   | 0.24    |
| Bhudev Sharma         | AVIRP | 173   | 0.14    |
| Jugal Kishore Sharma  | IND   | 167   | 0.14    |
| Mohammad Umar         | IND   | 92    | 0.08    |
|                       | NOTA  | 619   | 0.51    |