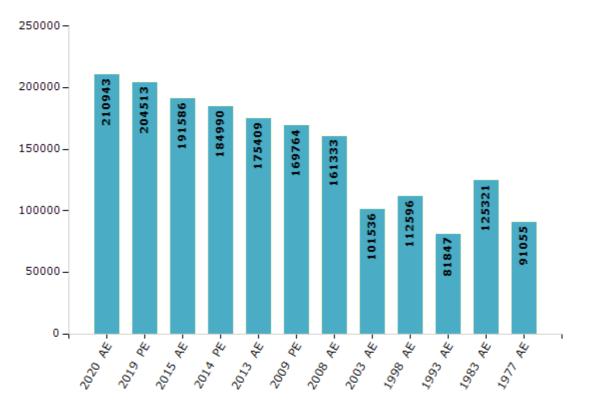

#### **Electors by Male & Female**

| Year    | Male   | Female | Others | Total  | Year    | Male  | Female | Others | Total  |
|---------|--------|--------|--------|--------|---------|-------|--------|--------|--------|
| 2020 AE | 110632 | 100295 | 16     | 210943 | 2003 AE | 56005 | 45531  | -      | 101536 |
| 2019 PE | 107569 | 96929  | 15     | 204513 | 1999 PE | -     | -      | -      | -      |
| 2015 AE | 101781 | 89795  | 10     | 191586 | 1998 AE | 63519 | 49077  | -      | 112596 |
| 2014 PE | 98425  | 86556  | 9      | 184990 | 1993 AE | 43916 | 37931  | -      | 81847  |
| 2013 AE | 93515  | 81886  | 8      | 175409 | 1983 AE | 65719 | 59602  | -      | 125321 |
| 2009 PE | 90998  | 78766  | 0      | 169764 | 1977 AE | 52364 | 38691  | -      | 91055  |
| 2008 AE | 86309  | 75024  | -      | 161333 | 1972 AE | -     | -      | -      | -      |
| 2004 PE | -      | -      | -      | -      | 1952 AE | -     | -      | -      | -      |

Number of Electors

Note : AE : Assembly Election, PE : Assembly Segment of Parliamentary Election