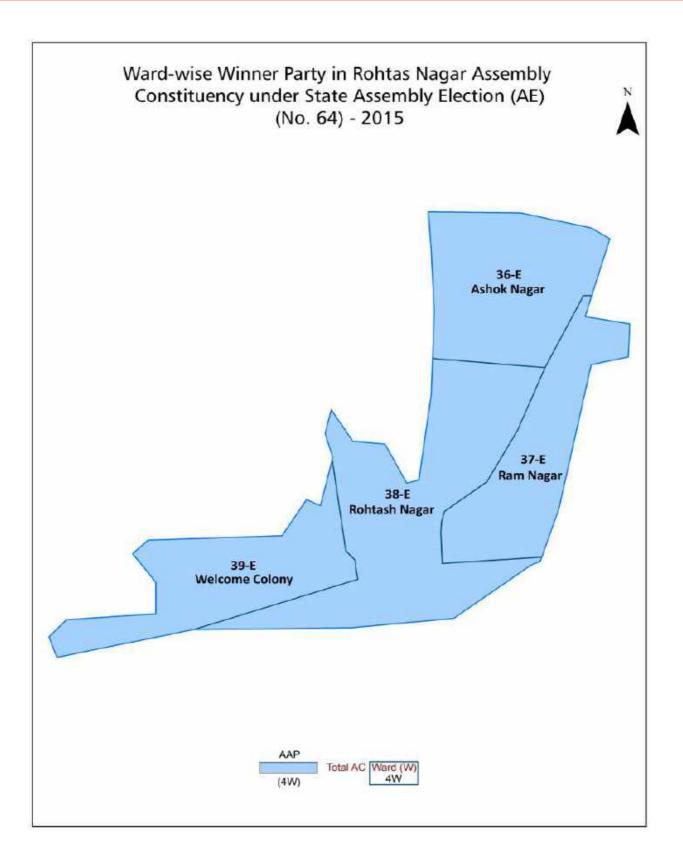

| 182           |

Location & Political Map







#### **Electoral Features**

#### **Electors by Male & Female**

| Year    | Male   | Female | Others | Total  | Year    | Male  | Female | Others | Total  |
|---------|--------|--------|--------|--------|---------|-------|--------|--------|--------|
| 2020 AE | 110632 | 100295 | 16     | 210943 | 2003 AE | 56005 | 45531  | -      | 101536 |
| 2019 PE | 107569 | 96929  | 15     | 204513 | 1999 PE | -     | -      | -      | -      |
| 2015 AE | 101781 | 89795  | 10     | 191586 | 1998 AE | 63519 | 49077  | -      | 112596 |
| 2014 PE | 98425  | 86556  | 9      | 184990 | 1993 AE | 43916 | 37931  | -      | 81847  |
| 2013 AE | 93515  | 81886  | 8      | 175409 | 1983 AE | 65719 | 59602  | -      | 125321 |
| 2009 PE | 90998  | 78766  | 0      | 169764 | 1977 AE | 52364 | 38691  | -