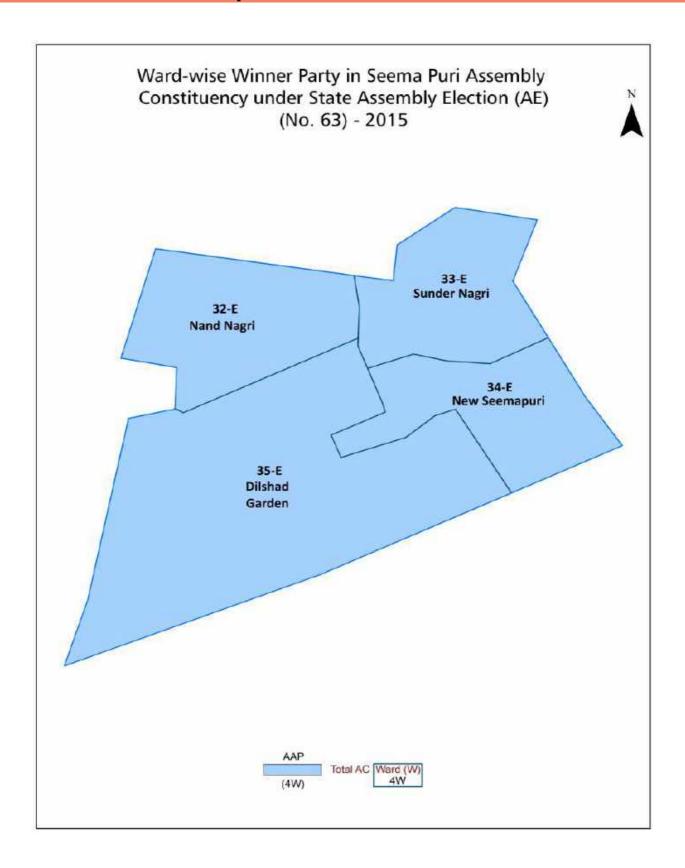

#### Number and Name of Ward (2017)

| Number of<br>Ward | Name of Ward   | Number of<br>Ward | Name of Ward |
|-------------------|----------------|-------------------|--------------|
| 032E              | Nand Nagri     |                   |              |
| 033E              | Sunder Nagri   |                   |              |
| 034E              | New Seemapuri  |                   |              |
| 035E              | Dilshad Garden |                   |              |
|                   |                |                   |              |

#### Ward-wise Winner & Runner-up in Seemapuri Assembly Constituency (MCD Election 2017)

| MCD<br>Ward<br>Number | Winner<br>Party | Winner Votes<br>(%) | Runner-up<br>Party | Runner-up<br>Votes (%) | Winning<br>Margin Votes<br>(%) |
|-----------------------|-----------------|---------------------|--------------------|------------------------|--------------------------------|
| 032E                  | INC             | 10950 (33.42)       | ВЈР                | 9650 (29.45)           | 1300 (3.97)                    |
| 033E                  | AAP             | 13530 (50.55)       | ВЈР                | 8595 (32.11)           | 4935 (18.44)                   |
| 034E                  | AAP             | 9380 (32.97)        | INC                | 7774 (27.33)           | 1606 (5.64)                    |
| 035E                  | ВЈР             | 11101 (44.52)       | INC                | 7894 (31.66)           | 3207 (12.86)                   |