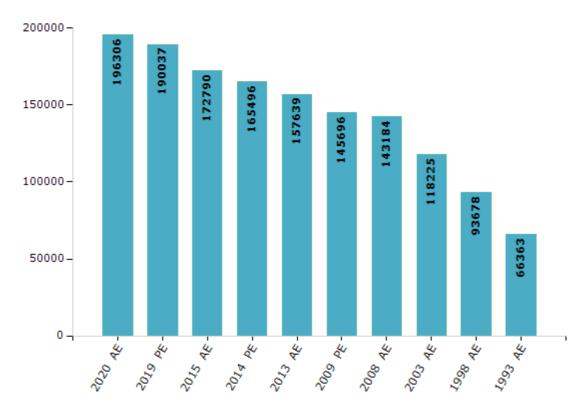

#### **Electors by Male & Female**

| Year    | Male   | Female | Others | Total  | Year    |
|---------|--------|--------|--------|--------|---------|
| 2020 AE | 103152 | 93127  | 27     | 196306 | 2003 AE |
| 2019 PE | 100240 | 89773  | 24     | 190037 | 1999 PE |
| 2015 AE | 92327  | 80445  | 18     | 172790 | 1998 AE |
| 2014 PE | 88417  | 77064  | 15     | 165496 | 1993 AE |
| 2013 AE | 84405  | 73222  | 12     | 157639 | 1983 AE |
| 2009 PE | 79042  | 66654  | 0      | 145696 | 1977 AE |
| 2008 AE | 77684  | 65500  | -      | 143184 | 1972 AE |
| 2004 PE | -      | -      | -      | -      | 1952 AE |

| Year    | Male  | Female | Others | Total  |
|---------|-------|--------|--------|--------|
| 2003 AE | 66971 | 51254  | -      | 118225 |
| 1999 PE | -     | -      | -      | -      |
| 1998 AE | 51859 | 41819  | -      | 93678  |
| 1993 AE | 37221 | 29142  | -      | 66363  |
| 1983 AE | -     | -      | -      | -      |
| 1977 AE | -     | -      | -      | -      |
| 1972 AE | -     | -      | -      | -      |
| 1952 AE | -     | -      | -      | -      |

#### Number of Electors

Note : AE : Assembly Election, PE : Assembly Segment of Parliamentary Election