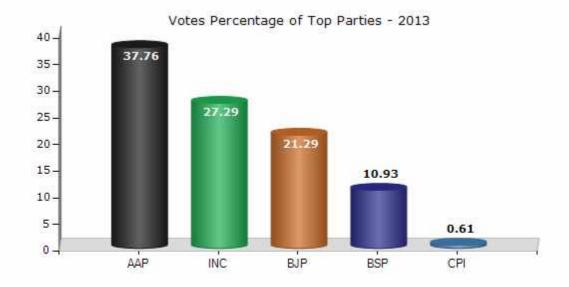

#### **Summary Result of Assembly Election - 2013**

| <b>Candidate Name</b> | Party | Votes | Votes % |
|-----------------------|-------|-------|---------|
| Dharmender Singh      | AAP   | 43199 | 37.76   |
| Veer Singh Dhingan    | INC   | 31223 | 27.29   |
| Ram Pal Singh         | ВЈР   | 24356 | 21.29   |
| Santosh Kumar         | BSP   | 12501 | 10.93   |
| Ram Prasad Atri       | CPI   | 699   | 0.61    |
| Ram Mohan Gautam      | PECP  | 470   | 0.41    |
| Ram Prakash Gautam    | SP    | 431   | 0.38    |
| Subhash Babu          | HND   | 283   | 0.25    |
| Kishan Pal Vaid       | IND   | 218   | 0.19    |
| Deep Mala             | NALP  | 171   | 0.15    |
| Angan Lal             | RPIE  | 131   | 0.11    |
|                       | NOTA  | 723   | 0.63    |