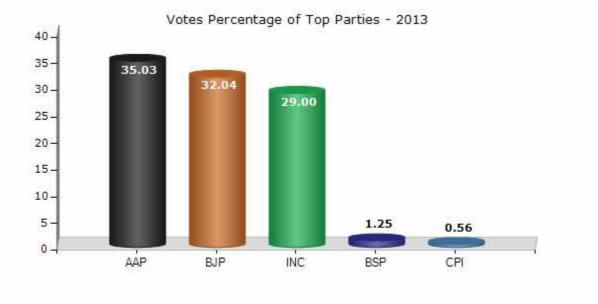

#### **Summary Result of Assembly Election - 2013**

| Candidate Name     | Party | Votes | Votes % |
|--------------------|-------|-------|---------|
| Harish Khanna      | AAP   | 39650 | 35.03   |
| Rajni Abbi         | ВЈР   | 36267 | 32.04   |
| Surinder Pal Singh | INC   | 32825 | 29      |
| Prem Wadhwa        | BSP   | 1414  | 1.25    |
| Bajinder Singh     | СРІ   | 637   | 0.56    |
| Chand Miya         | IND   | 575   | 0.51    |
| Anil Kumar         | SP    | 349   | 0.31    |
| Harbilas           | IJP   | 226   | 0.2     |
| Virendra Kumar     | IND   | 179   | 0.16    |
| Jagannath          | BJDI  | 173   | 0.15    |
| Vidyanand Bhagat   | RVNP  | 70    | 0.06    |
| Mohd. Yamin        | PECP  | 51    | 0.05    |
|                    | ΝΟΤΑ  | 768   | 0.68    |