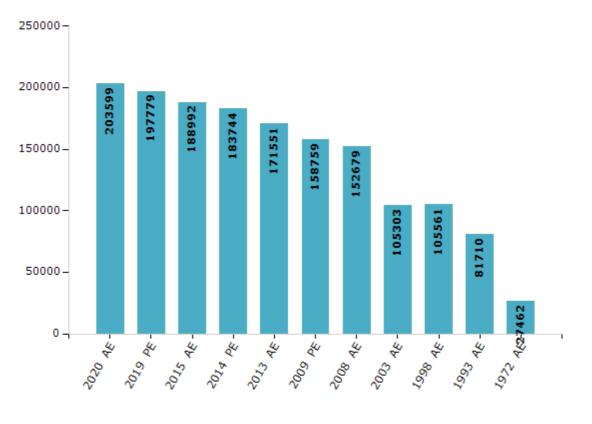

#### **Electors by Male & Female**

| Year    | Male   | Female | Others | Total  | Year    | Male  | Female | Others | Total  |
|---------|--------|--------|--------|--------|---------|-------|--------|--------|--------|
| 2020 AE | 110548 | 93032  | 19     | 203599 | 2003 AE | 57923 | 47380  | -      | 105303 |
| 2019 PE | 107707 | 90059  | 13     | 197779 | 1999 PE | -     | -      | -      | -      |
| 2015 AE | 104030 | 84942  | 20     | 188992 | 1998 AE | 57965 | 47596  | -      | 105561 |
| 2014 PE | 100915 | 82810  | 19     | 183744 | 1993 AE | 43411 | 38299  | -      | 81710  |
| 2013 AE | 93636  | 77898  | 17     | 171551 | 1983 AE | -     | -      | -      | -      |
| 2009 PE | 86690  | 72069  | 0      | 158759 | 1977 AE | -     | -      | -      | -      |
| 2008 AE | 83121  | 69558  | -      | 152679 | 1972 AE | 15865 | 11597  | -      | 27462  |
| 2004 PE | -      | -      | -      | -      | 1952 AE | -     | -      | -      | -      |

Number of Electors

Note : AE : Assembly Election, PE : Assembly Segment of Parliamentary Election