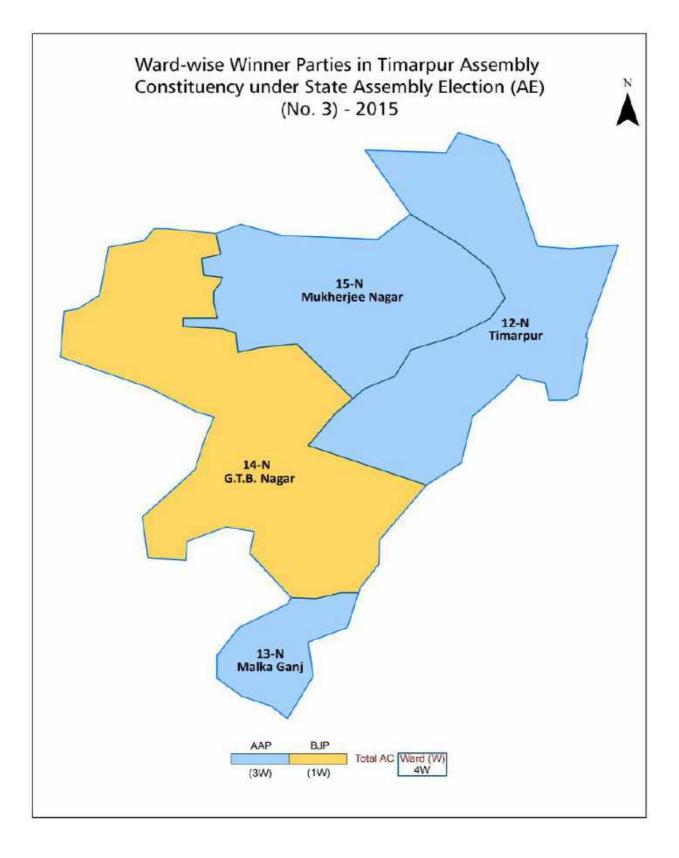

| 172      |
| 9   | Abbreviation & Sources                                                                                                                                                                                                                                                                                 | 175-176  |
| 10  | Disclaimer                                                                                                                                                                                                                                                                                             | 178      |

#### Timarpur Assembly Constituency

#### **Location & Political Map**







#### **Electoral Features**

#### **Electors by Male & Female**

| Year    | Male   | Female | Others | Total  | Year    | Male  | Female | Others | Total  |
|---------|--------|--------|--------|--------|---------|-------|--------|--------|--------|
| 2020 AE | 110548 | 93032  | 19     | 203599 | 2003 AE | 57923 | 47380  | -      | 105303 |
| 2019 PE | 107707 | 90059  | 13     | 197779 | 1999 PE | -     | -      | -      | -      |
| 2015 AE | 104030 | 84942  | 20     | 188992 | 1998 AE | 57965 | 47596  | -      | 105561 |
| 2014 PE | 100915 | 82810  | 19     | 183744 | 1993 AE | 43411 | 38299  | -      | 81710  |
| 2013 AE | 93636  | 77898  | 17     | 171551 | 1983 AE | -     | -      | -      | -      |
| 2009 PE | 86690  | 72069  | 0      | 158759 | 1977 AE | -     | -      | -