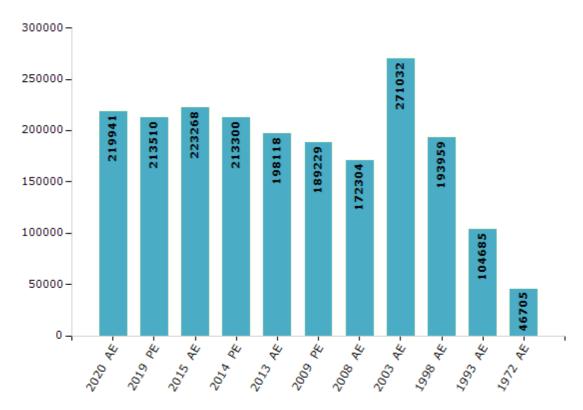

#### **Electors by Male & Female**

| Year    | Male   | Female | Others | Total  | Year    | Male   | Female | Others | Total  |
|---------|--------|--------|--------|--------|---------|--------|--------|--------|--------|
| 2020 AE | 124791 | 95125  | 25     | 219941 | 2003 AE | 151905 | 119127 | -      | 271032 |
| 2019 PE | 121753 | 91742  | 15     | 213510 | 1999 PE | -      | -      | -      | -      |
| 2015 AE | 128192 | 95053  | 23     | 223268 | 1998 AE | 117761 | 76198  | -      | 193959 |
| 2014 PE | 122522 | 90761  | 17     | 213300 | 1993 AE | 57578  | 47107  | -      | 104685 |
| 2013 AE | 113503 | 84609  | 6      | 198118 | 1983 AE | -      | -      | -      | -      |
| 2009 PE | 109454 | 79775  | 0      | 189229 | 1977 AE | -      | -      | -      | -      |
| 2008 AE | 99058  | 73246  | -      | 172304 | 1972 AE | 25138  | 21567  | -      | 46705  |
| 2004 PE | -      | -      | -      | -      | 1952 AE | -      | -      | -      | -      |

#### Number of Electors

Note: AE: Assembly Election, PE: Assembly Segment of Parliamentary Election