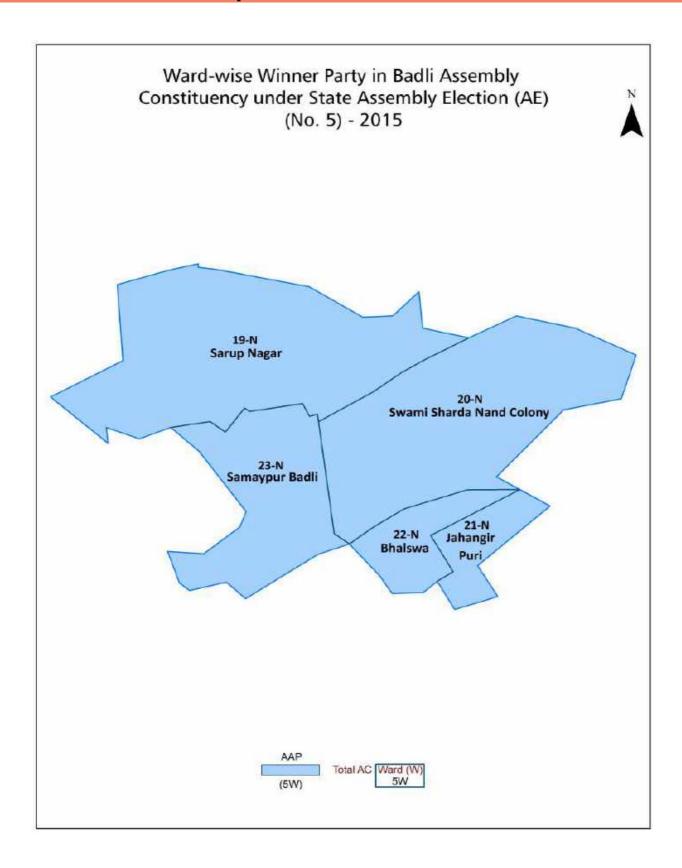

#### Number and Name of Ward (2017)

| Number of<br>Ward | Name of Ward             | Number of Ward | Name of Ward |
|-------------------|--------------------------|----------------|--------------|
| 019N              | Sarup Nagar              |                |              |
| 020N              | Swami Sharda Nand Colony |                |              |
| 021N              | Jahangir Puri            |                |              |
| 022N              | Bhalswa                  |                |              |
| 023N              | Samaypur Badli           |                |              |
|                   |                          |                |              |

#### Ward-wise Winner & Runner-up in Badli Assembly Constituency (MCD Election 2017)

| MCD<br>Ward<br>Number | Winner<br>Party | Winner Votes<br>(%) | Runner-up<br>Party | Runner-up<br>Votes (%) | Winning<br>Margin Votes<br>(%) |
|-----------------------|-----------------|---------------------|--------------------|------------------------|--------------------------------|
| 019N                  | INC             | 13205 (46.75)       | AAP                | 8351 (29.57)           | 4854 (17.18)                   |
| 020N                  | ВЈР             | 6836 (32.79)        | AAP                | 4263 (20.45)           | 2573 (12.34)                   |
| 021N                  | INC             | 6038 (33.26)        | AAP                | 5159 (28.42)           | 879 (4.84)                     |
| 022N                  | ВЈР             | 9386 (44.69)        | AAP                | 5794 (27.59)           | 3592 (17.1)                    |
| 023N                  | INC             | 10217 (39.52)       | ВЈР                | 7755 (30)              | 2462 (9.52)                    |