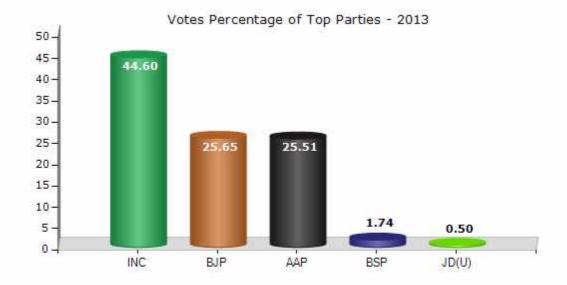

#### **Historical Summary Election Results**

#### **Summary Result of Assembly Election - 2013**

| Candidate Name     | Party | Votes | Votes % |
|--------------------|-------|-------|---------|
| Devender Yadav     | INC   | 54372 | 44.6    |
| Vijay Kumar Bhagat | ВЈР   | 31263 | 25.65   |
| Mohan Krishan      | AAP   | 31098 | 25.51   |
| Munawwar Hassan    | BSP   | 2125  | 1.74    |
| Mahesh Sahu        | JD(U) | 615   | 0.5     |
| Mohan Jha          | IND   | 418   | 0.34    |
| Puneet Mandal      | HND   | 274   | 0.22    |
| Raj Kumar          | RLD   | 253   | 0.21    |
| Waqar Khan         | SP    | 204   | 0.17    |
| Manoj Kumar Pandey | IND   | 190   | 0.16    |
| Jai Pal            | IND   | 108   | 0.09    |
|                    | NOTA  | 978   | 0.8     |