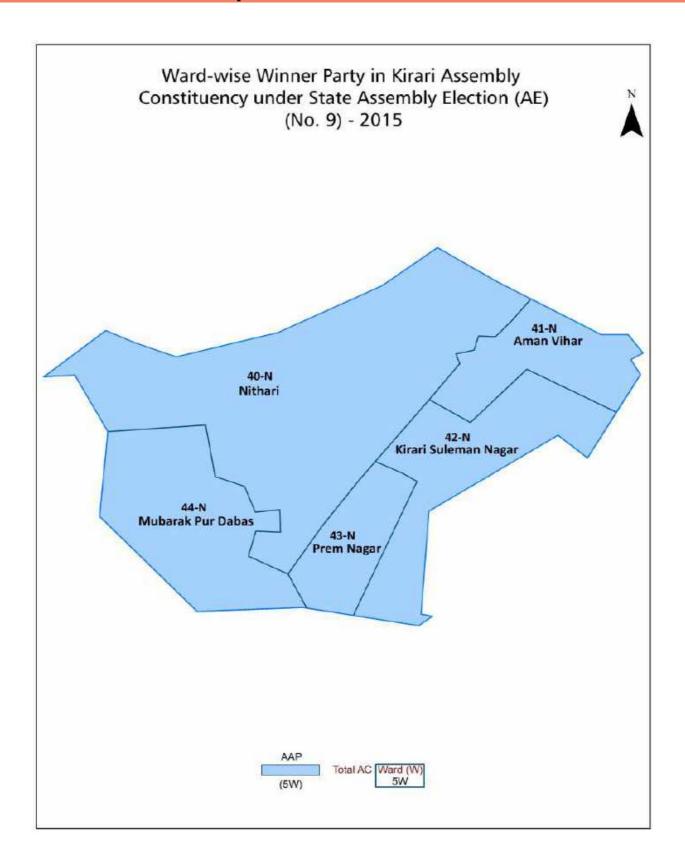

### Number and Name of Ward (2017)

| Number of<br>Ward | Name of Ward         | Number of<br>Ward | Name of Ward |
|-------------------|----------------------|-------------------|--------------|
| 040N              | Nithari              |                   |              |
| 041N              | Aman Vihar           |                   |              |
| 042N              | Kirari Suleman Nagar |                   |              |
| 043N              | Prem Nagar           |                   |              |
| 044N              | Mubarak Pur Dabas    |                   |              |
|                   |                      |                   |              |