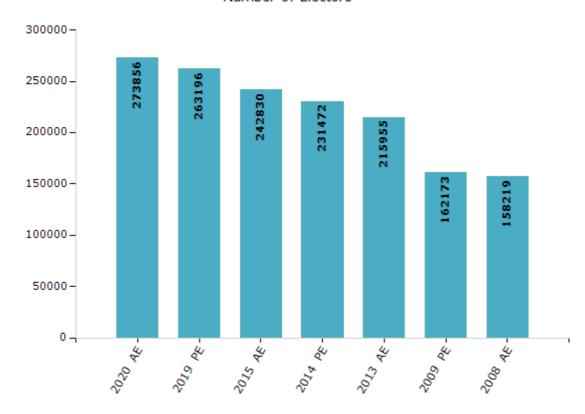

### **Electors by Male & Female**

| Year    | Male   | Female | Others | Total  | Year    | Male | Female | Others | Total |
|---------|--------|--------|--------|--------|---------|------|--------|--------|-------|
| 2020 AE | 156081 | 117737 | 38     | 273856 | 2003 AE | -    | -      | -      | -     |
| 2019 PE | 150649 | 112515 | 32     | 263196 | 1999 PE | -    | -      | -      | -     |
| 2015 AE | 139946 | 102855 | 29     | 242830 | 1998 AE | -    | -      | -      | -     |
| 2014 PE | 133416 | 98036  | 20     | 231472 | 1993 AE | -    | -      | -      | -     |
| 2013 AE | 124588 | 91352  | 15     | 215955 | 1983 AE | -    | -      | -      | -     |
| 2009 PE | 93740  | 68433  | 0      | 162173 | 1977 AE | -    | -      | -      | -     |
| 2008 AE | 91393  | 66826  | -      | 158219 | 1972 AE | -    | -      | -      | -     |
| 2004 PE | -      | -      | -      | -      | 1952 AE | -    | -      | -      | -     |

### Number of Electors

Note : AE : Assembly Election, PE : Assembly Segment of Parliamentary Election