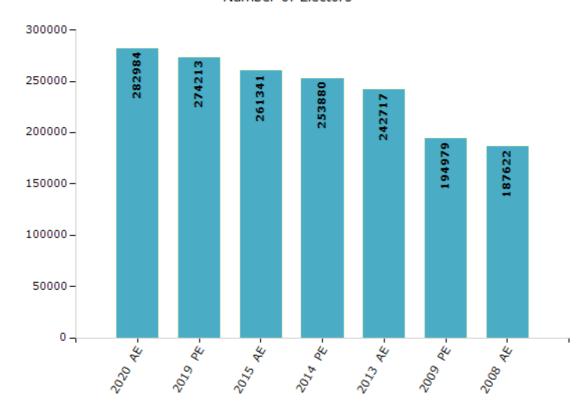

#### **Electors by Male & Female**

| Year    | Male   | Female | Others | Total  | Year    | Male | Female | Others | Total |
|---------|--------|--------|--------|--------|---------|------|--------|--------|-------|
| 2020 AE | 153382 | 129600 | 2      | 282984 | 2003 AE | -    | -      | -      | -     |
| 2019 PE | 148852 | 125361 | 0      | 274213 | 1999 PE | -    | -      | -      | -     |
| 2015 AE | 142441 | 118872 | 28     | 261341 | 1998 AE | -    | -      | -      | -     |
| 2014 PE | 138060 | 115794 | 26     | 253880 | 1993 AE | -    | -      | -      | -     |
| 2013 AE | 131794 | 110911 | 12     | 242717 | 1983 AE | -    | -      | -      | -     |
| 2009 PE | 108365 | 86614  | 0      | 194979 | 1977 AE | -    | -      | -      | -     |
| 2008 AE | 104173 | 83449  | -      | 187622 | 1972 AE | -    | -      | -      | -     |
| 2004 PE | -      | -      | -      | -      | 1952 AE | -    | -      | -      | -     |

#### Number of Electors

Note : AE : Assembly Election, PE : Assembly Segment of Parliamentary Election