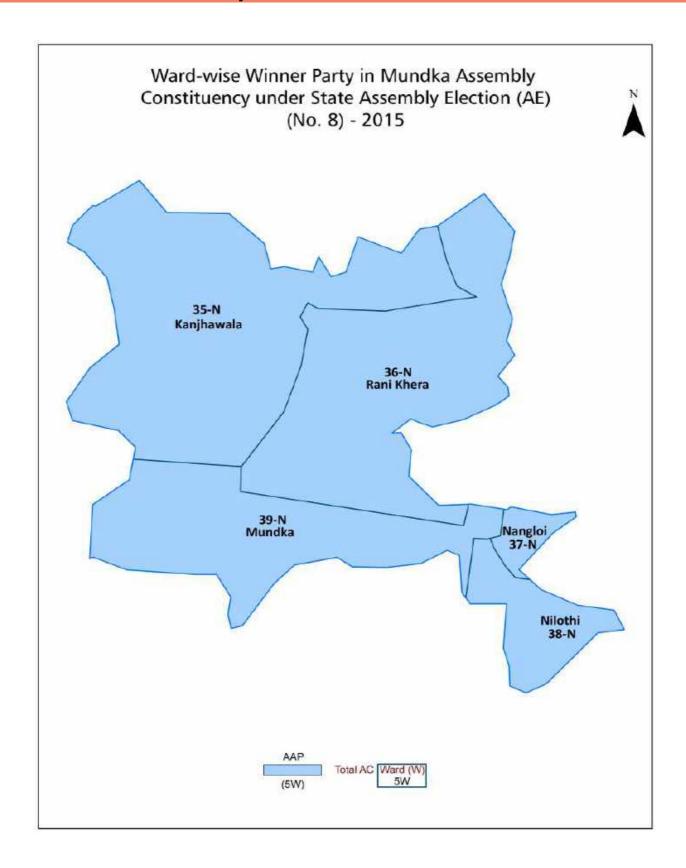

#### Number and Name of Ward (2017)

| Number of<br>Ward | Name of Ward | Number of<br>Ward | Name of Ward |
|-------------------|--------------|-------------------|--------------|
| 035N              | Kanjhawala   |                   |              |
| 036N              | Rani Khera   |                   |              |
| 037N              | Nangloi      |                   |              |
| 038N              | Nilothi      |                   |              |
| 039N              | Mundka       |                   |              |
|                   |              |                   |              |

#### Ward-wise Winner & Runner-up in Mundka Assembly Constituency (MCD Election 2017)

| MCD<br>Ward<br>Number | Winner<br>Party | Winner Votes<br>(%) | Runner-up<br>Party | Runner-up<br>Votes (%) | Winning<br>Margin Votes<br>(%) |
|-----------------------|-----------------|---------------------|--------------------|------------------------|--------------------------------|
| 035N                  | ВЈР             | 13820 (42.27)       | INC                | 8761 (26.79)           | 5059 (15.48)                   |
| 036N                  | ВЈР             | 12069 (39.1)        | AAP                | 6080 (19.7)            | 5989 (19.4)                    |
| 037N                  | ВЈР             | 5816 (23.68)        | IND (HL)           | 4657 (18.96)           | 1159 (4.72)                    |
| 038N                  | AAP             | 5388 (29.28)        | INC                | 4950 (26.9)            | 438 (2.38)                     |
| 039N                  | AAP             | 11578 (34.69)       | ВЈР                | 10684 (32.01)          | 894 (2.68)                     |