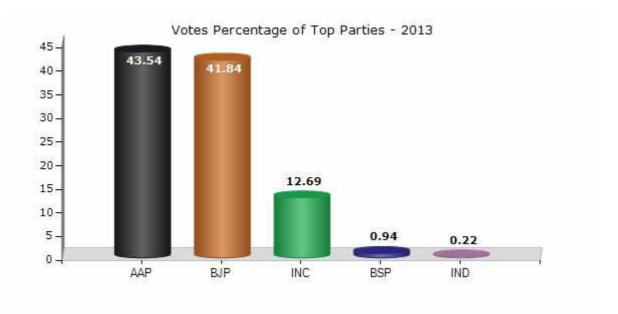

#### **Summary Result of Assembly Election - 2013**

| Candidate Name       | Party | Votes | Votes % |
|----------------------|-------|-------|---------|
| Rajesh Garg          | AAP   | 47890 | 43.54   |
| Jai Bhagwan Aggarwal | ВЈР   | 46018 | 41.84   |
| K.K. Wadhwa          | INC   | 13954 | 12.69   |
| Arun Kumar Chadha    | BSP   | 1039  | 0.94    |
| Rahul Kumar          | IND   | 241   | 0.22    |
|                      | NOTA  | 838   | 0.76    |