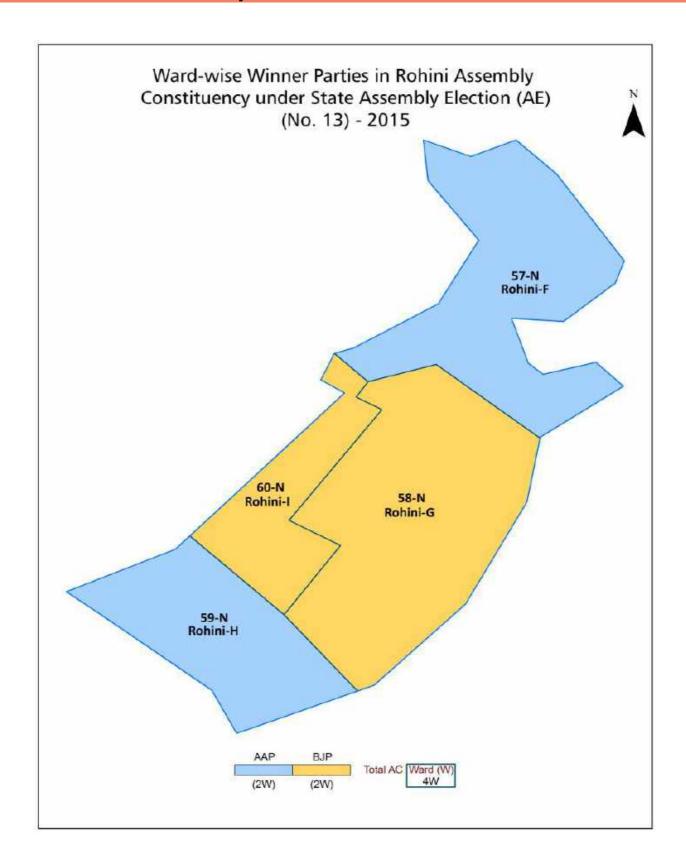

#### Number and Name of Ward (2017)

| Number of<br>Ward | Name of Ward | Number of<br>Ward | Name of Ward |
|-------------------|--------------|-------------------|--------------|
| 057N              | Rohini-F     |                   |              |
| 058N              | Rohini-G     |                   |              |
| 059N              | Rohini-H     |                   |              |
| 060N              | Rohini-I     |                   |              |
|                   |              |                   |              |

#### Ward-wise Winner & Runner-up in Rohini Assembly Constituency (MCD Election 2017)

| MCD<br>Ward<br>Number | Winner<br>Party | Winner Votes<br>(%) | Runner-up<br>Party | Runner-up<br>Votes (%) | Winning<br>Margin Votes<br>(%) |
|-----------------------|-----------------|---------------------|--------------------|------------------------|--------------------------------|
| 057N                  | ВЈР             | 11723 (40.49)       | AAP                | 6310 (21.79)           | 5413 (18.7)                    |
| 058N                  | ВЈР             | 11505 (60.74)       | AAP                | 4759 (25.12)           | 6746 (35.62)                   |
| 059N                  | ВЈР             | 10229 (38.71)       | AAP                | 6988 (26.44)           | 3241 (12.27)                   |
| 060N                  | ВЈР             | 11407 (61.93)       | AAP                | 3908 (21.22)           | 7499 (40.71)                   |