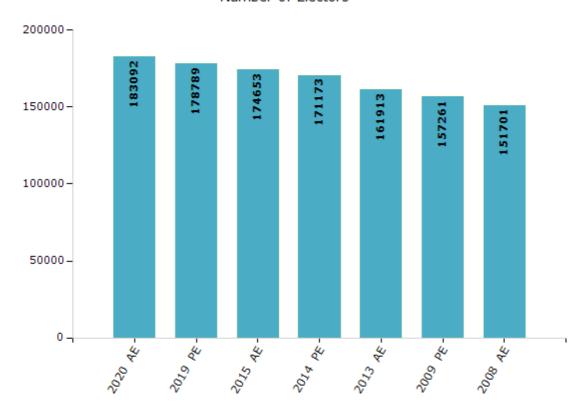

#### **Electors by Male & Female**

| Year    | Male  | Female | Others | Total  | Year    | Male | Female | Others | Total |
|---------|-------|--------|--------|--------|---------|------|--------|--------|-------|
| 2020 AE | 95377 | 87703  | 12     | 183092 | 2003 AE | -    | -      | -      | -     |
| 2019 PE | 93220 | 85559  | 10     | 178789 | 1999 PE | -    | -      | -      | -     |
| 2015 AE | 91362 | 83281  | 10     | 174653 | 1998 AE | -    | -      | -      | -     |
| 2014 PE | 89474 | 81686  | 13     | 171173 | 1993 AE | -    | -      | -      | -     |
| 2013 AE | 84597 | 77309  | 7      | 161913 | 1983 AE | -    | -      | -      | -     |
| 2009 PE | 82217 | 75044  | 0      | 157261 | 1977 AE | -    | -      | -      | -     |
| 2008 AE | 79056 | 72645  | -      | 151701 | 1972 AE | -    | -      | -      | -     |
| 2004 PE | -     | -      | -      | -      | 1952 AE | -    | -      | -      | -     |

#### Number of Electors

Note : AE : Assembly Election, PE : Assembly Segment of Parliamentary Election