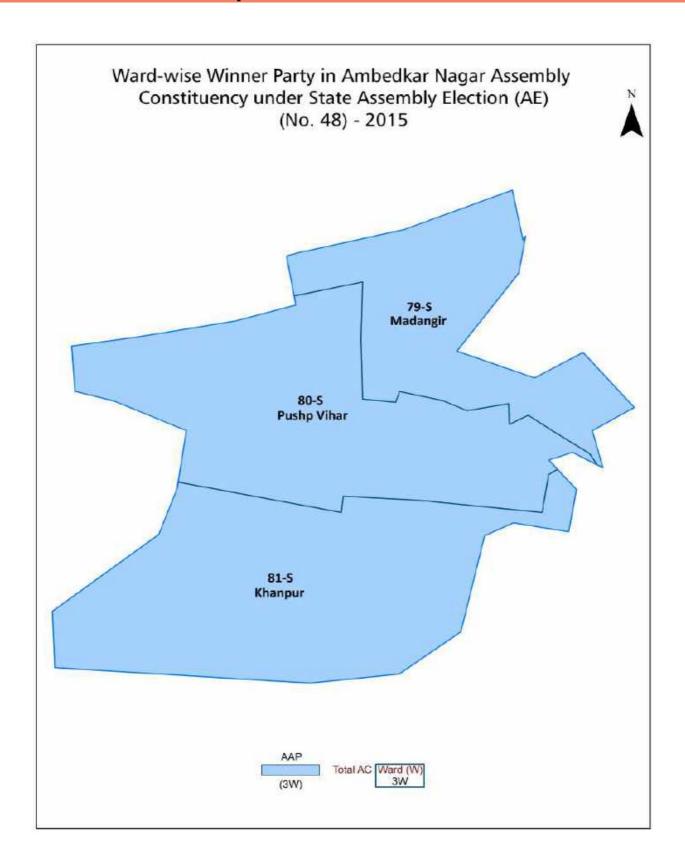

# Number and Name of Ward (2017)

| Number of<br>Ward | Name of Ward | Number of<br>Ward | Name of Ward |
|-------------------|--------------|-------------------|--------------|
| 079S              | Madangir     |                   |              |
| 080S              | Pushp Vihar  |                   |              |
| 081S              | Khanpur      |                   |              |
|                   |              |                   |              |

# **MCD Election Results**

Ward-wise Winner & Runner-up in Ambedkar Nagar Assembly Constituency (MCD Election 2017)

| MCD<br>Ward<br>Number | Winner<br>Party | Winner Votes<br>(%) | Runner-up<br>Party | Runner-up<br>Votes (%) | Winning<br>Margin Votes<br>(%) |
|-----------------------|-----------------|---------------------|--------------------|------------------------|--------------------------------|
| 079S                  | AAP             | 9057 (36.42)        | ВЈР                | 7059 (28.39)           | 1998 (8.03)                    |
| 080S                  | ВЈР             | 10170 (39.75)       | AAP                | 8270 (32.33)           | 1900 (7.42)                    |
| 081S                  | ВЈР             | 11585 (44.42)       | AAP                | 5503 (21.1)            | 6082 (23.32)                   |