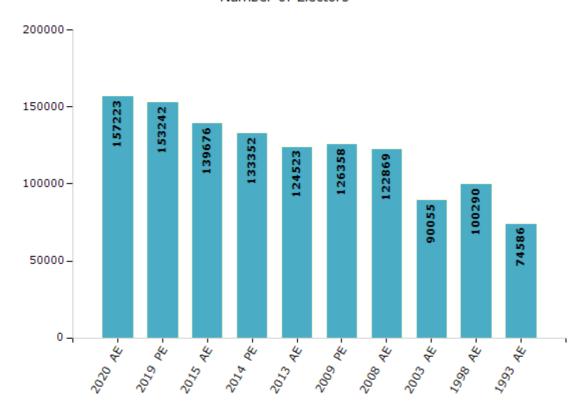

# **Electors by Male & Female**

| Year    | Male  | Female | Others | Total  | Year    | Male  | Female | Others | Total  |
|---------|-------|--------|--------|--------|---------|-------|--------|--------|--------|
| 2020 AE | 83950 | 73251  | 22     | 157223 | 2003 AE | 50032 | 40023  | -      | 90055  |
| 2019 PE | 82197 | 71037  | 8      | 153242 | 1999 PE | -     | -      | -      | -      |
| 2015 AE | 76233 | 63436  | 7      | 139676 | 1998 AE | 57337 | 42953  | -      | 100290 |
| 2014 PE | 72827 | 60517  | 8      | 133352 | 1993 AE | 40302 | 34284  | -      | 74586  |
| 2013 AE | 67989 | 56534  | 0      | 124523 | 1983 AE | -     | -      | -      | -      |
| 2009 PE | 69571 | 56787  | 0      | 126358 | 1977 AE | -     | -      | -      | -      |
| 2008 AE | 67518 | 55351  | -      | 122869 | 1972 AE | -     | -      | -      | -      |
| 2004 PE | -     | -      | -      | -      | 1952 AE | -     | -      | -      | -      |

### Number of Electors

Note : AE : Assembly Election, PE : Assembly Segment of Parliamentary Election