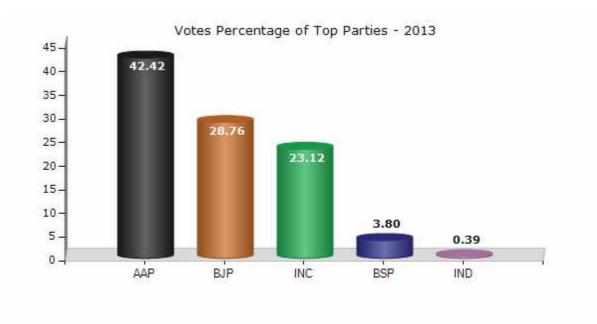

# **Summary Result of Assembly Election - 2013**

| Candidate Name           | Party | Votes | Votes % |
|--------------------------|-------|-------|---------|
| Ashok Kumar              | AAP   | 36239 | 42.42   |
| Khushi Ram Chunar        | ВЈР   | 24569 | 28.76   |
| Ch. Prem Singh           | INC   | 19753 | 23.12   |
| Ghan Shyam Dass          | BSP   | 3250  | 3.8     |
| Radhey Shyam             | IND   | 330   | 0.39    |
| Gopal Krishan            | JKNPP | 238   | 0.28    |
| Rajveer Singh            | IND   | 190   | 0.22    |
| Ramesh Chander Chhazlaan | ВНВР  | 188   | 0.22    |
| Raj Kumar Banewal        | IJP   | 104   | 0.12    |
|                          | NOTA  | 568   | 0.66    |