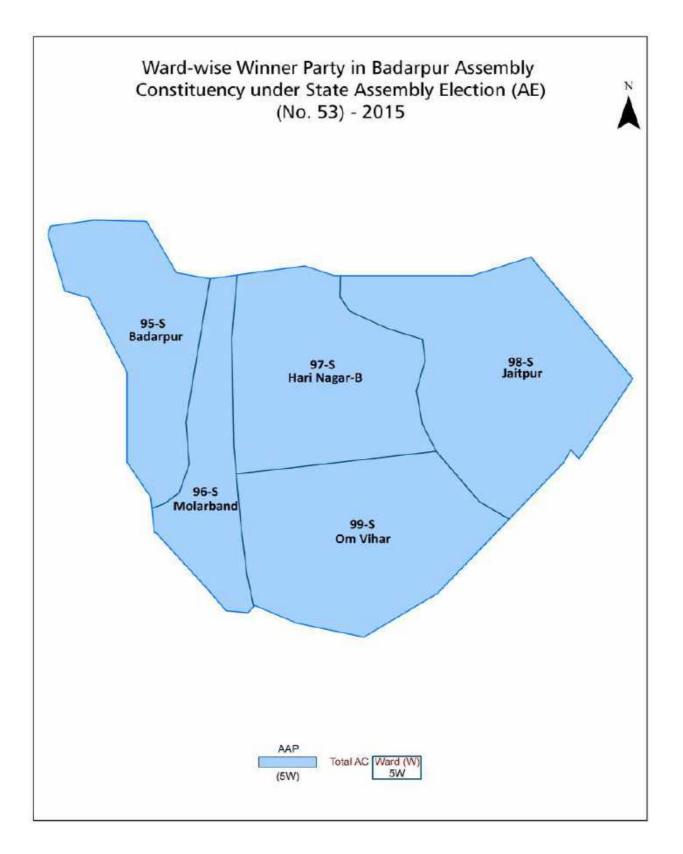

### Number and Name of Ward (2017)

| Number of<br>Ward | Name of Ward | Number of<br>Ward | Name of Ward |
|-------------------|--------------|-------------------|--------------|
| 095S              | Badarpur     |                   |              |
| 096S              | Molarband    |                   |              |
| 097S              | Hari Nagar-B |                   |              |
| 0985              | Jaitpur      |                   |              |
| 0995              | Om Vihar     |                   |              |
|                   |              |                   |              |

### Ward-wise Winner & Runner-up in Badarpur Assembly Constituency (MCD Election 2017)

| MCD<br>Ward<br>Number | Winner<br>Party | Winner Votes<br>(%) | Runner-up<br>Party | Runner-up<br>Votes (%) | Winning<br>Margin Votes<br>(%) |
|-----------------------|-----------------|---------------------|--------------------|------------------------|--------------------------------|
| 0955                  | INC             | 10552 (39.85)       | BJP                | 6585 (24.87)           | 3967 (14.98)                   |
| 096S                  | BJP             | 11197 (37.82)       | AAP                | 6406 (21.64)           | 4791 (16.18)                   |
| 097S                  | BJP             | 11085 (35.86)       | INC                | 5359 (17.34)           | 5726 (18.52)                   |
| 0985                  | BJP             | 10461 (43.9)        | AAP                | 4535 (19.03)           | 5926 (24.87)                   |
| 0995                  | BJP             | 9639 (34.98)        | AAP                | 4971 (18.04)           | 4668 (16.94)                   |