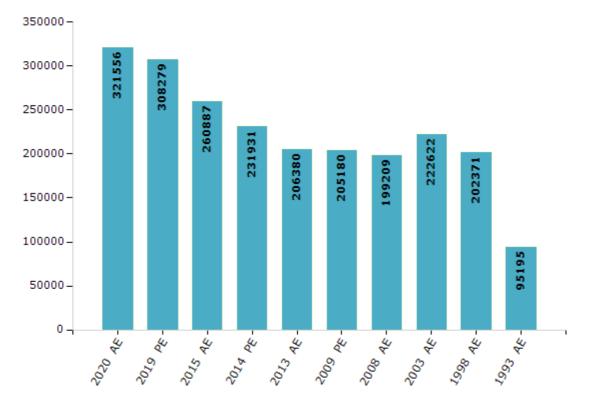

#### **Electors by Male & Female**

| Year    | Male   | Female | Others | Total  | Year    | Male   | Female | Others | Total  |
|---------|--------|--------|--------|--------|---------|--------|--------|--------|--------|
| 2020 AE | 185597 | 135914 | 45     | 321556 | 2003 AE | 134101 | 88521  | -      | 222622 |
| 2019 PE | 178845 | 129395 | 39     | 308279 | 1999 PE | -      | -      | -      | -      |
| 2015 AE | 153329 | 107522 | 36     | 260887 | 1998 AE | 127890 | 74481  | -      | 202371 |
| 2014 PE | 136406 | 95497  | 28     | 231931 | 1993 AE | 57125  | 38070  | -      | 95195  |
| 2013 AE | 121097 | 85272  | 11     | 206380 | 1983 AE | -      | -      | -      | -      |
| 2009 PE | 120196 | 84984  | 0      | 205180 | 1977 AE | -      | -      | -      | -      |
| 2008 AE | 116531 | 82678  | -      | 199209 | 1972 AE | -      | -      | -      | -      |
| 2004 PE | -      | -      | -      | -      | 1952 AE | -      | -      | -      | -      |