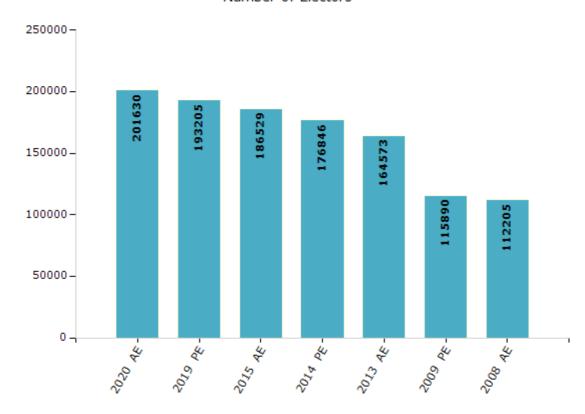

#### **Electors by Male & Female**

| Year    | Male   | Female | Others | Total  | Year    | Male | Female | Others | Total |
|---------|--------|--------|--------|--------|---------|------|--------|--------|-------|
| 2020 AE | 111106 | 90456  | 68     | 201630 | 2003 AE | -    | -      | -      | -     |
| 2019 PE | 106995 | 86197  | 13     | 193205 | 1999 PE | -    | -      | -      | -     |
| 2015 AE | 104979 | 81534  | 16     | 186529 | 1998 AE | -    | -      | -      | -     |
| 2014 PE | 99560  | 77271  | 15     | 176846 | 1993 AE | -    | -      | -      | -     |
| 2013 AE | 92581  | 71980  | 12     | 164573 | 1983 AE | -    | -      | -      | -     |
| 2009 PE | 63822  | 52068  | 0      | 115890 | 1977 AE | -    | -      | -      | -     |
| 2008 AE | 61884  | 50321  | -      | 112205 | 1972 AE | -    | -      | -      | -     |
| 2004 PE | -      | -      | -      | -      | 1952 AE | -    | -      | -      | -     |

#### Number of Electors

Note : AE : Assembly Election, PE : Assembly Segment of Parliamentary Election