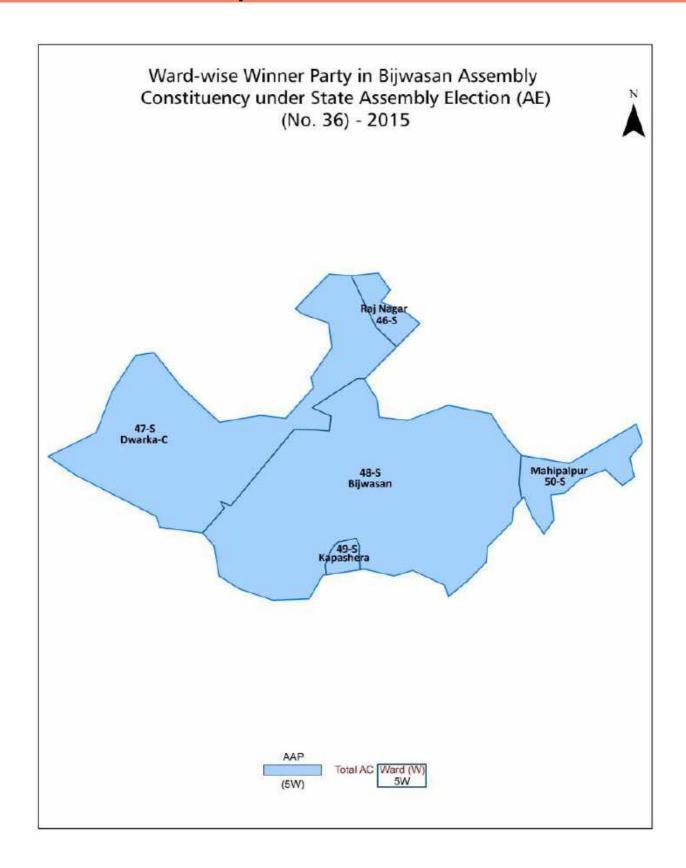

#### Number and Name of Ward (2017)

| Number of<br>Ward | Name of Ward | Number of<br>Ward | Name of Ward |
|-------------------|--------------|-------------------|--------------|
| 046S              | Raj Nagar    |                   |              |
| 047S              | Dwarka-C     |                   |              |
| 048S              | Bijwasan     |                   |              |
| 049S              | Kapashera    |                   |              |
| 050S              | Mahipalpur   |                   |              |
|                   |              |                   |              |

#### Ward-wise Winner & Runner-up in Bijwasan Assembly Constituency (MCD Election 2017)

| MCD<br>Ward<br>Number | Winner<br>Party | Winner Votes<br>(%) | Runner-up<br>Party | Runner-up<br>Votes (%) | Winning<br>Margin Votes<br>(%) |
|-----------------------|-----------------|---------------------|--------------------|------------------------|--------------------------------|
| 046S                  | ВЈР             | 9160 (31.74)        | AAP                | 8947 (31)              | 213 (0.74)                     |
| 047S                  | ВЈР             | 8407 (44.15)        | AAP                | 3781 (19.86)           | 4626 (24.29)                   |
| 048S                  | AAP             | 7276 (33.72)        | ВЈР                | 4334 (20.09)           | 2942 (13.63)                   |
| 049S                  | IND (AY)        | 3741 (37.29)        | INC                | 3321 (33.11)           | 420 (4.18)                     |
| 050S                  | ВЈР             | 7914 (30.72)        | IND (A)            | 6995 (27.16)           | 919 (3.56)                     |