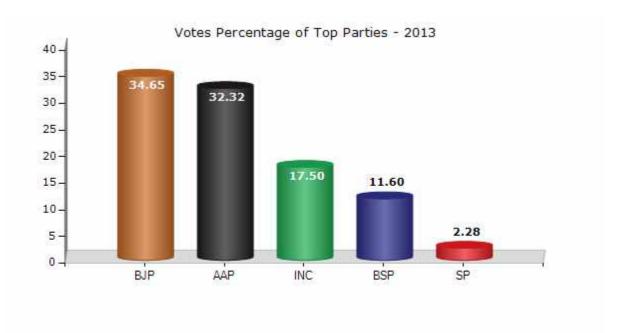

#### **Summary Result of Assembly Election - 2013**

| Candidate Name            | Party | Votes | Votes % |
|---------------------------|-------|-------|---------|
| Sat Prakash Rana          | ВЈР   | 35988 | 34.65   |
| Colonel Devinder Sehrawat | AAP   | 33574 | 32.32   |
| Vijay Singh Lochav        | INC   | 18173 | 17.5    |
| Narender Rana             | BSP   | 12053 | 11.6    |
| Surender Bhardwaj         | SP    | 2370  | 2.28    |
| Jay Vir Singh             | JD(U) | 500   | 0.48    |
| Inder Singh               | IND   | 290   | 0.28    |
| Ombir Singh Naughwar      | IND   | 239   | 0.23    |
|                           | NOTA  | 688   | 0.66    |