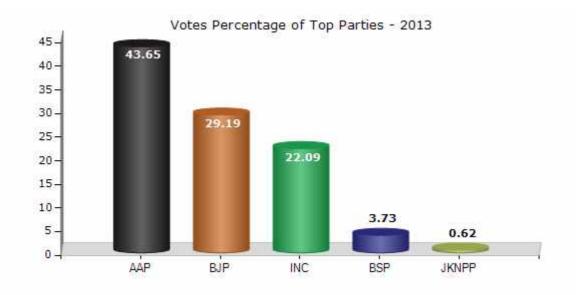

### **Summary Result of Assembly Election - 2013**

| Candidate Name                      | Party | Votes | Votes % |
|-------------------------------------|-------|-------|---------|
| Prakash                             | AAP   | 51646 | 43.65   |
| Gagan Rana @ Gagan Shri Lal Pradhan | ВЈР   | 34538 | 29.19   |
| Arvinder Singh                      | INC   | 26140 | 22.09   |
| Kishor Kumar Rajora                 | BSP   | 4419  | 3.73    |
| Sher Singh                          | JKNPP | 739   | 0.62    |
|                                     | NOTA  | 838   | 0.71    |