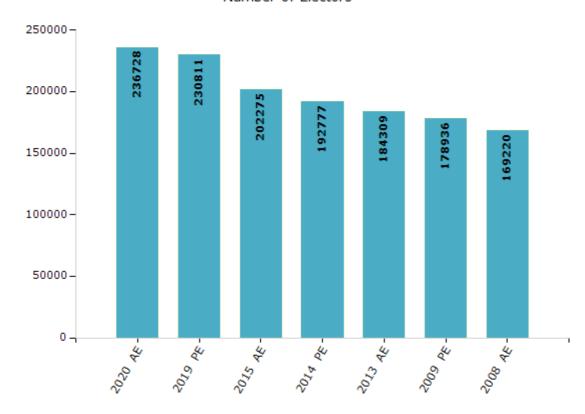

### **Electors by Male & Female**

| Year    | Male   | Female | Others | Total  | Year    | Male | Female | Others | Total |
|---------|--------|--------|--------|--------|---------|------|--------|--------|-------|
| 2020 AE | 132478 | 104229 | 21     | 236728 | 2003 AE | -    | -      | -      | -     |
| 2019 PE | 129684 | 101108 | 19     | 230811 | 1999 PE | -    | -      | -      | -     |
| 2015 AE | 115637 | 86625  | 13     | 202275 | 1998 AE | -    | -      | -      | -     |
| 2014 PE | 110258 | 82509  | 10     | 192777 | 1993 AE | -    | -      | -      | -     |
| 2013 AE | 105444 | 78858  | 7      | 184309 | 1983 AE | -    | -      | -      | -     |
| 2009 PE | 102784 | 76152  | 0      | 178936 | 1977 AE | -    | -      | -      | -     |
| 2008 AE | 96980  | 72240  | -      | 169220 | 1972 AE | -    | -      | -      | -     |
| 2004 PE | -      | -      | -      | -      | 1952 AE | -    | -      | -      | -     |

### Number of Electors

Note : AE : Assembly Election, PE : Assembly Segment of Parliamentary Election