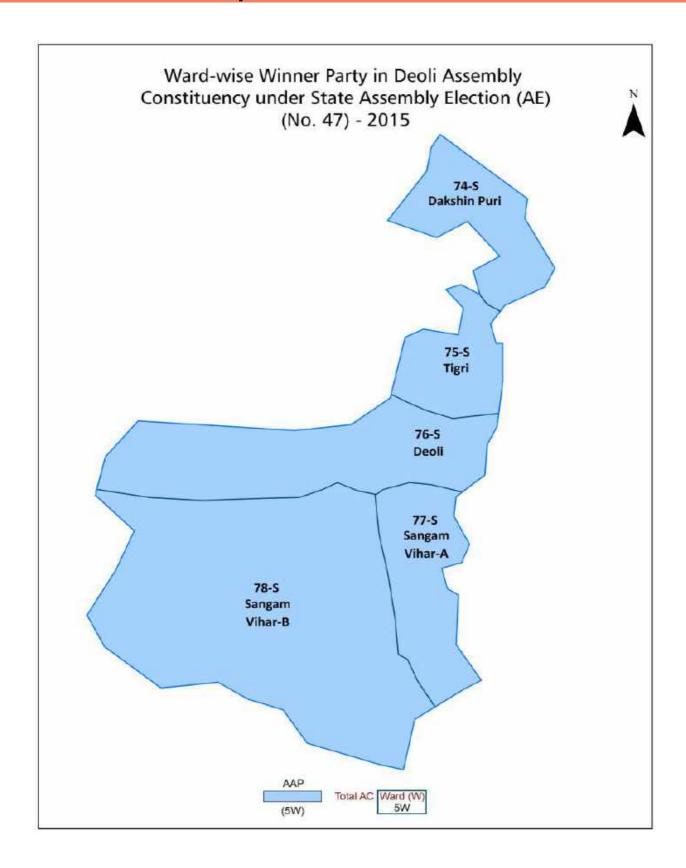

### Number and Name of Ward (2017)

| Number of<br>Ward | Name of Ward   | Number of Ward | Name of Ward |
|-------------------|----------------|----------------|--------------|
| 074S              | Dakshin Puri   |                |              |
| 075S              | Tigri          |                |              |
| 076S              | Deoli          |                |              |
| 077S              | Sangam Vihar-A |                |              |
| 078S              | Sangam Vihar-B |                |              |
|                   |                |                |              |

# Ward-wise Winner & Runner-up in Deoli Assembly Constituency (MCD Election 2017)

| MCD<br>Ward<br>Number | Winner<br>Party | Winner Votes<br>(%) | Runner-up<br>Party | Runner-up<br>Votes (%) | Winning<br>Margin Votes<br>(%) |
|-----------------------|-----------------|---------------------|--------------------|------------------------|--------------------------------|
| 074S                  | AAP             | 12477 (46.75)       | ВЈР                | 8626 (32.32)           | 3851 (14.43)                   |
| 075S                  | AAP             | 14182 (53.08)       | ВЈР                | 5458 (20.43)           | 8724 (32.65)                   |
| 076S                  | ВЈР             | 10684 (45.32)       | AAP                | 7946 (33.71)           | 2738 (11.61)                   |
| 077S                  | IND (SC)        | 5007 (24.88)        | ВЈР                | 4488 (22.3)            | 519 (2.58)                     |
| 078S                  | ВЈР             | 5850 (29.77)        | AAP                | 3903 (19.86)           | 1947 (9.91)                    |