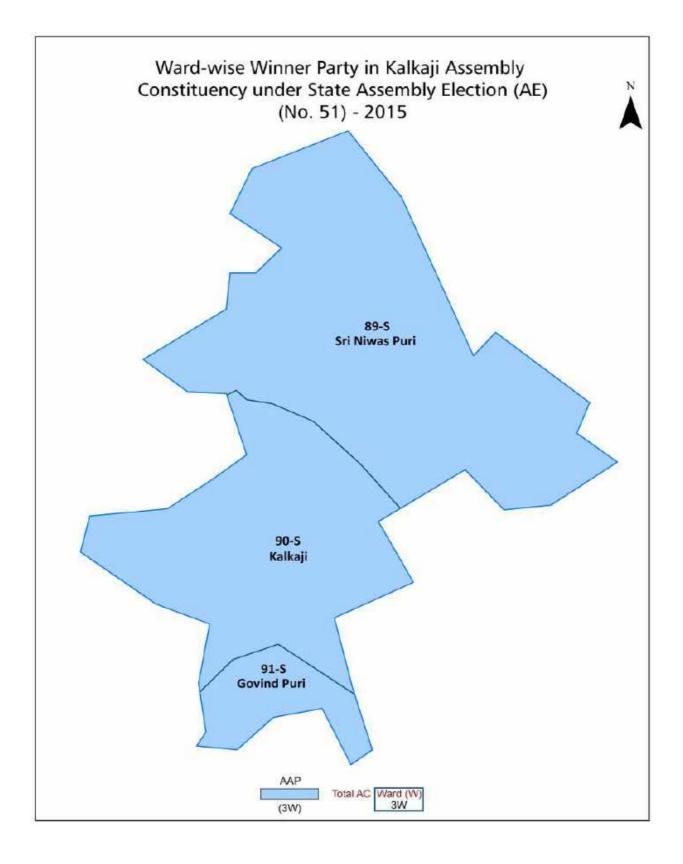

| 165      |
| 9   | Abbreviation & Sources                                                                                                                                                                                                                                                                                 | 168-169  |
| 10  | Disclaimer                                                                                                                                                                                                                                                                                             | 171      |

#### Location & Political Map







#### **Electoral Features**

#### **Electors by Male & Female**

| Year    | Male   | Female | Others | Total  | Year    | Male  | Female | Others | Total  |
|---------|--------|--------|--------|--------|---------|-------|--------|--------|--------|
| 2020 AE | 103600 | 82304  | 6      | 185910 | 2003 AE | 56743 | 48753  | -      | 105496 |
| 2019 PE | 101675 | 80576  | 3      | 182254 | 1999 PE | -     | -      | -      | -      |
| 2015 AE | 92072  | 72236  | 11     | 164319 | 1998 AE | 70183 | 55014  | -      | 125197 |
| 2014 PE | 87492  | 69101  | 10     | 156603 | 1993 AE | 41133 | 37130  | -      | 78263  |
| 2013 AE | 80206  | 63793  | 10     | 144009 | 1983 AE | -     | -      | -      | -      |
| 2009 PE | 83910  | 63066  | 0      | 146976 | 1977 AE | -     | -      | -