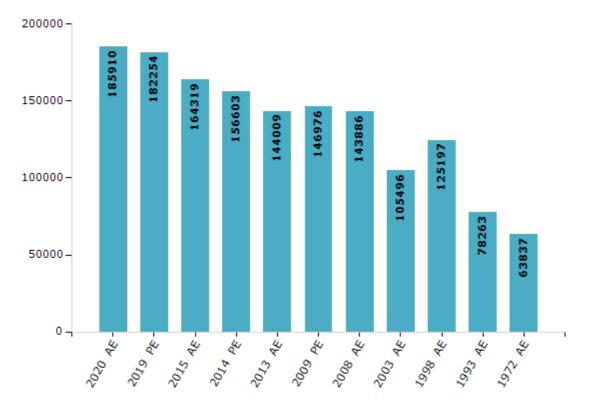

#### **Electors by Male & Female**

| Year    | Male   | Female | Others | Total  | Year    | Male  | Female | Others | Total  |
|---------|--------|--------|--------|--------|---------|-------|--------|--------|--------|
| 2020 AE | 103600 | 82304  | 6      | 185910 | 2003 AE | 56743 | 48753  | -      | 105496 |
| 2019 PE | 101675 | 80576  | 3      | 182254 | 1999 PE | -     | -      | -      | -      |
| 2015 AE | 92072  | 72236  | 11     | 164319 | 1998 AE | 70183 | 55014  | -      | 125197 |
| 2014 PE | 87492  | 69101  | 10     | 156603 | 1993 AE | 41133 | 37130  | -      | 78263  |
| 2013 AE | 80206  | 63793  | 10     | 144009 | 1983 AE | -     | -      | -      | -      |
| 2009 PE | 83910  | 63066  | 0      | 146976 | 1977 AE | -     | -      | -      | -      |
| 2008 AE | 82067  | 61819  | -      | 143886 | 1972 AE | 35581 | 28256  | -      | 63837  |
| 2004 PE | -      | -      | -      | -      | 1952 AE | -     | -      | -      | -      |

Number of Electors

Note : AE : Assembly Election, PE : Assembly Segment of Parliamentary Election