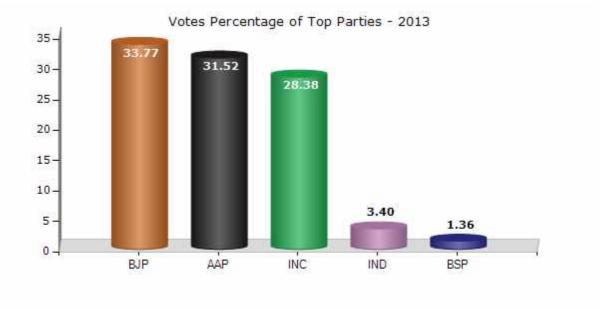

#### **Summary Result of Assembly Election - 2013**

| Candidate Name     | Party | Votes | Votes % |
|--------------------|-------|-------|---------|
| Harmeet Singh      | BJP   | 30683 | 33.77   |
| Dharambir Singh    | AAP   | 28639 | 31.52   |
| Subhash Chopra     | INC   | 25787 | 28.38   |
| Dharmender Kumar   | IND   | 3092  | 3.4     |
| Ajay Kr Aggarwal   | BSP   | 1235  | 1.36    |
| Mohd Vikki Khan    | JSMP  | 176   | 0.19    |
| Ramu               | DMDK  | 172   | 0.19    |
| Sushil Garg        | IND   | 162   | 0.18    |
| Surender Singh     | IND   | 124   | 0.14    |
| Bhesh Dhari        | IND   | 83    | 0.09    |
| Suman Yadav        | SP    | 78    | 0.09    |
| Ramesh Chand Yadav | JKNPP | 49    | 0.05    |
|                    | ΝΟΤΑ  | 581   | 0.64    |