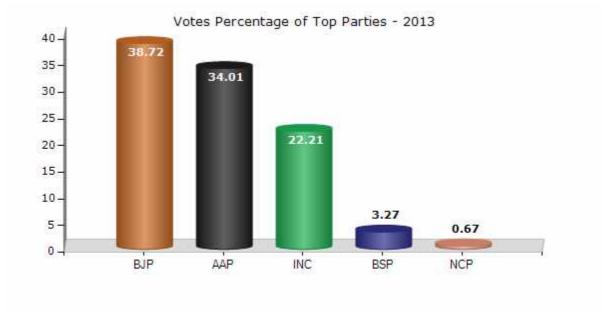

### **Summary Result of Assembly Election - 2013**

| Candidate Name        | Party | Votes | Votes % |
|-----------------------|-------|-------|---------|
| Parvesh Sahib Singh   | BJP   | 37481 | 38.72   |
| Narinder Singh Sejwal | AAP   | 32917 | 34.01   |
| Dr. Yoganand Shastri  | INC   | 21494 | 22.21   |
| Surender Pawar        | BSP   | 3170  | 3.27    |
| Prem Dutt Sharma      | NCP   | 644   | 0.67    |
| Narender Singh        | AACP  | 209   | 0.22    |
| Bimlesh Kumar Jha     | IND   | 117   | 0.12    |
| Anupam Kumar Sharma   | IND   | 105   | 0.11    |
|                       | NOTA  | 657   | 0.68    |