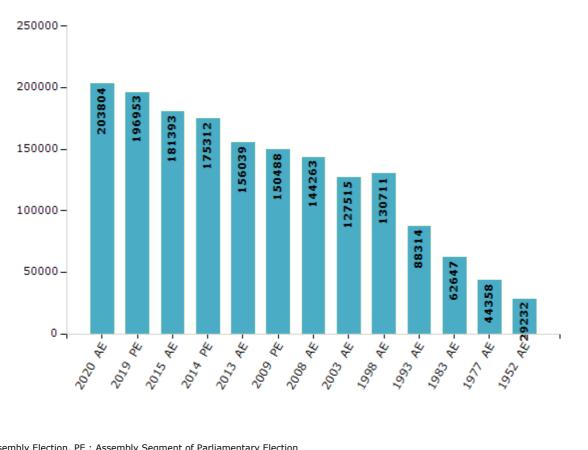

#### **Electors by Male & Female**

| Year    | Male   | Female | Others | Total  | Year    | Male  | Female | Others | Total  |
|---------|--------|--------|--------|--------|---------|-------|--------|--------|--------|
| 2020 AE | 113680 | 90116  | 8      | 203804 | 2003 AE | 74360 | 53155  | -      | 127515 |
| 2019 PE | 110175 | 86772  | 6      | 196953 | 1999 PE | -     | -      | -      | -      |
| 2015 AE | 103286 | 78091  | 16     | 181393 | 1998 AE | 79031 | 51680  | -      | 130711 |
| 2014 PE | 99631  | 75665  | 16     | 175312 | 1993 AE | 50744 | 37570  | -      | 88314  |
| 2013 AE | 88104  | 67933  | 2      | 156039 | 1983 AE | 37588 | 25059  | -      | 62647  |
| 2009 PE | 84575  | 65913  | 0      | 150488 | 1977 AE | 25173 | 19185  | -      | 44358  |
| 2008 AE | 80791  | 63472  | -      | 144263 | 1972 AE | -     | -      | -      | -      |
| 2004 PE | -      | -      | -      | -      | 1952 AE | -     | -      | -      | 29232  |