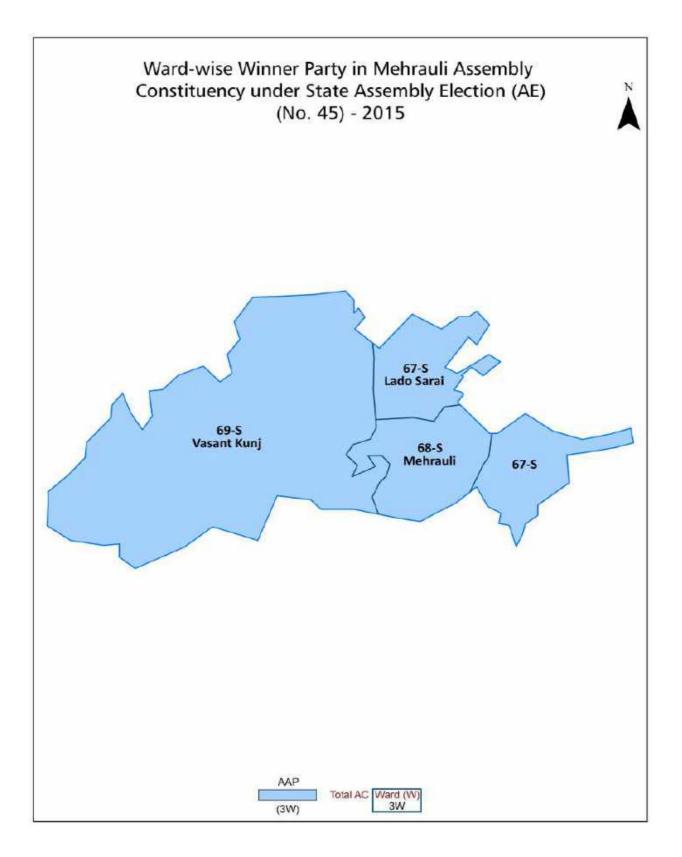

### Number and Name of Ward (2017)

| Number of<br>Ward | Name of Ward | Number of<br>Ward | Name of Ward |
|-------------------|--------------|-------------------|--------------|
| 067S              | Lado Sarai   |                   |              |
| 068S              | Mehrauli     |                   |              |
| 069S              | Vasant Kunj  |                   |              |
|                   |              |                   |              |

### Ward-wise Winner & Runner-up in Mehrauli Assembly Constituency (MCD Election 2017)

| MCD<br>Ward<br>Number | Winner<br>Party | Winner Votes<br>(%) | Runner-up<br>Party | Runner-up<br>Votes (%) | Winning<br>Margin Votes<br>(%) |
|-----------------------|-----------------|---------------------|--------------------|------------------------|--------------------------------|
| 067S                  | AAP             | 8848 (33.51)        | INC                | 8633 (32.69)           | 215 (0.82)                     |
| 068S                  | ВЈР             | 9910 (29.17)        | IND (RMC)          | 9647 (28.39)           | 263 (0.78)                     |
| 069S                  | ВЈР             | 8732 (40.82)        | INC                | 5604 (26.2)            | 3128 (14.62)                   |