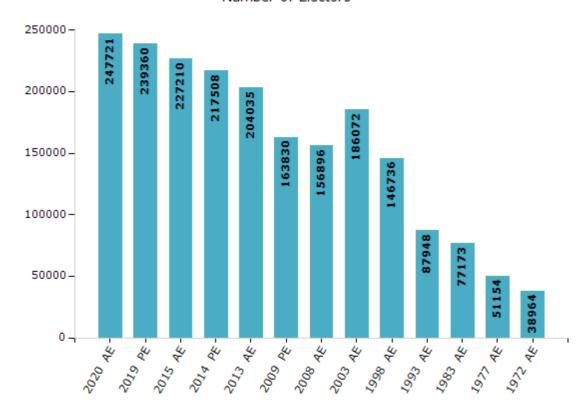

#### **Electors by Male & Female**

| Year    | Male   | Female | Others | Total  | Year    |
|---------|--------|--------|--------|--------|---------|
| 2020 AE | 133609 | 114098 | 14     | 247721 | 2003 AE |
| 2019 PE | 129445 | 109901 | 14     | 239360 | 1999 PE |
| 2015 AE | 124977 | 102220 | 13     | 227210 | 1998 AE |
| 2014 PE | 119720 | 97774  | 14     | 217508 | 1993 AE |
| 2013 AE | 112281 | 91744  | 10     | 204035 | 1983 AE |
| 2009 PE | 90728  | 73102  | 0      | 163830 | 1977 AE |
| 2008 AE | 86393  | 70503  | -      | 156896 | 1972 AE |
| 2004 PE | -      | -      | -      | -      | 1952 AE |

| Year    | Male   | Female | Others | Total  |
|---------|--------|--------|--------|--------|
| 2003 AE | 105352 | 80720  | -      | 186072 |
| 1999 PE | -      | -      | -      | -      |
| 1998 AE | 88038  | 58698  | -      | 146736 |
| 1993 AE | 52776  | 35172  | -      | 87948  |
| 1983 AE | 46304  | 30869  | -      | 77173  |
| 1977 AE | 27519  | 23635  | -      | 51154  |
| 1972 AE | 20969  | 17995  | -      | 38964  |
| 1952 AE | -      | -      | -      | -      |

#### Number of Electors

Note: AE: Assembly Election, PE: Assembly Segment of Parliamentary Election