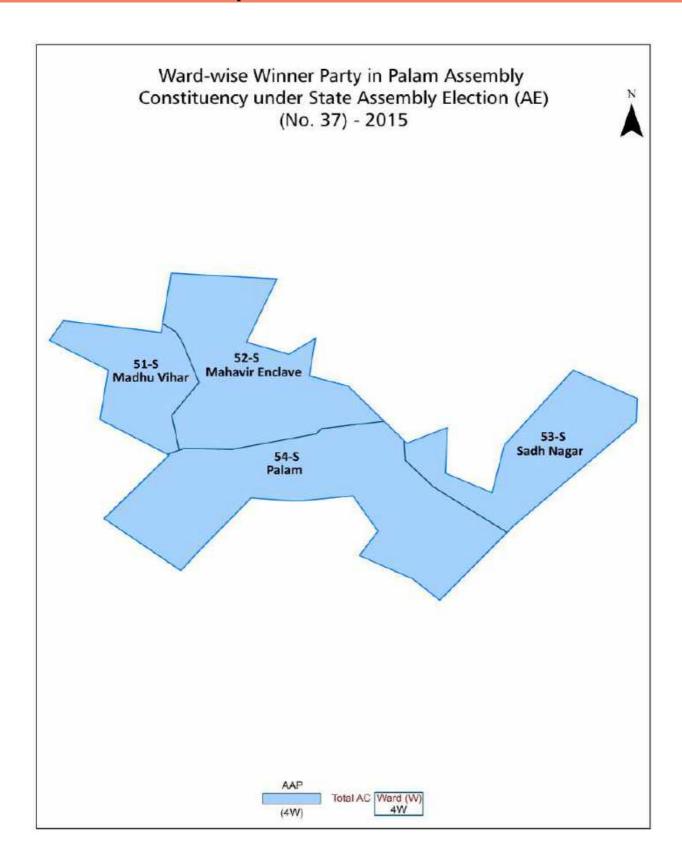

#### Number and Name of Ward (2017)

| Number of<br>Ward | Name of Ward    | Number of Ward | Name of Ward |
|-------------------|-----------------|----------------|--------------|
| 051S              | Madhu Vihar     |                |              |
| 052S              | Mahavir Enclave |                |              |
| 053S              | Sadh Nagar      |                |              |
| 054S              | Palam           |                |              |
|                   |                 |                |              |