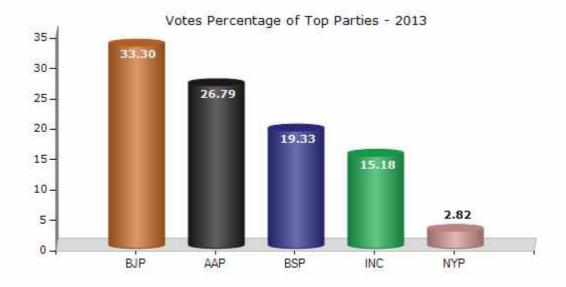

#### **Summary Result of Assembly Election - 2013**

| Candidate Name        | Party | Votes | Votes % |
|-----------------------|-------|-------|---------|
| Dharm Dev Solanki     | ВЈР   | 42833 | 33.3    |
| Bhawna Gaur           | AAP   | 34461 | 26.79   |
| Madan Mohan           | BSP   | 24862 | 19.33   |
| Vinay Mishra          | INC   | 19531 | 15.18   |
| Neeraj Kr Sharma      | NYP   | 3631  | 2.82    |
| Sunil Pokhriyal       | JD(U) | 1063  | 0.83    |
| Saroj Bala            | CPI   | 498   | 0.39    |
| Rajendra Prasad Singh | IND   | 273   | 0.21    |
| P. Rathinam           | DMDK  | 230   | 0.18    |
| Dalip                 | IND   | 176   | 0.14    |
| Prahlad Rana          | RLD   | 165   | 0.13    |
|                       | NOTA  | 903   | 0.7     |