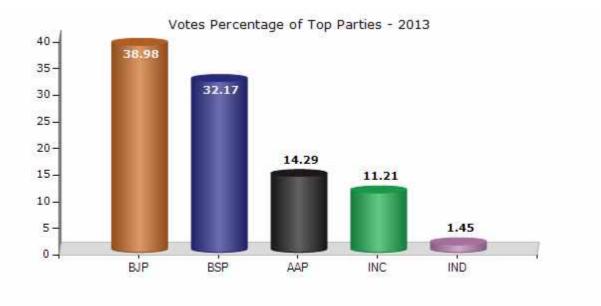

#### **Summary Result of Assembly Election - 2013**

| Candidate Name  | Party | Votes | Votes % |
|-----------------|-------|-------|---------|
| Ramesh Bidhuri  | BJP   | 34009 | 38.98   |
| Sahi Ram        | BSP   | 28063 | 32.17   |
| Manoj Kumar Ray | AAP   | 12465 | 14.29   |
| Om Parkash      | INC   | 9781  | 11.21   |
| Shish Pal       | IND   | 1269  | 1.45    |
| Mohd. Shabbir   | JD(U) | 460   | 0.53    |
| Hansraj Nagar   | IND   | 195   | 0.22    |
| Amit Bidhuri    | IND   | 177   | 0.2     |
| Rekha Singh     | IND   | 115   | 0.13    |
| Birju Nayak     | IND   | 108   | 0.12    |
| Mahipal Singh   | IND   | 81    | 0.09    |
| Balveer         | IND   | 60    | 0.07    |
|                 | NOTA  | 457   | 0.52    |