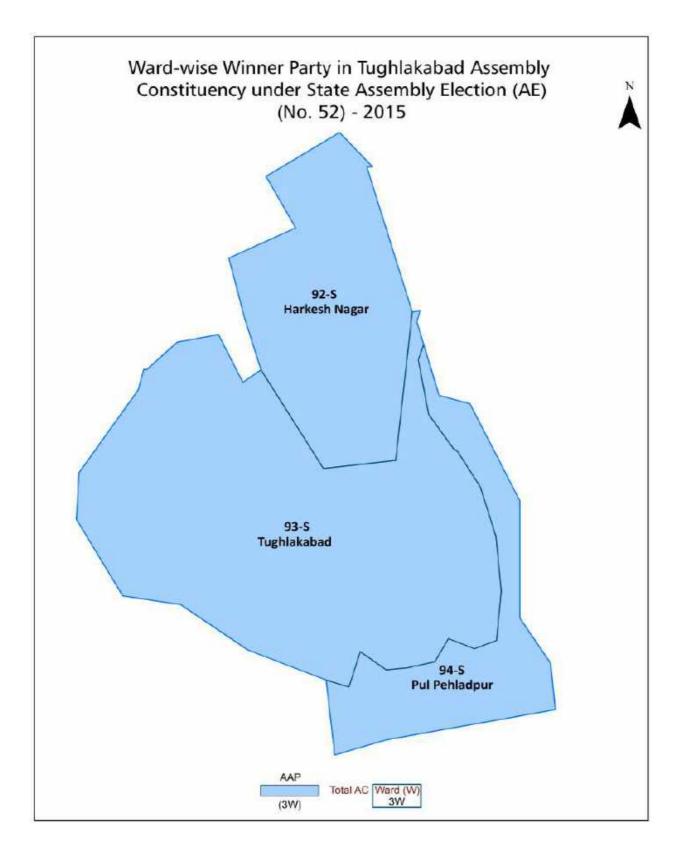

#### **MCD Election Results**

#### Number and Name of Ward (2017)

| Number of<br>Ward | Name of Ward  | Number of<br>Ward | Name of Ward |
|-------------------|---------------|-------------------|--------------|
| 092S              | Harkesh Nagar |                   |              |
| 093S              | Tughlakabad   |                   |              |
| 094S              | Pul Pehladpur |                   |              |
|                   |               |                   |              |

#### **MCD Election Results**

Ward-wise Winner & Runner-up in Tughlakabad Assembly Constituency (MCD Election 2017)

| MCD<br>Ward<br>Number | Winner<br>Party | Winner Votes<br>(%) | Runner-up<br>Party | Runner-up<br>Votes (%) | Winning<br>Margin Votes<br>(%) |
|-----------------------|-----------------|---------------------|--------------------|------------------------|--------------------------------|
| 092S                  | BJP             | 9406 (32.05)        | AAP                | 8743 (29.79)           | 663 (2.26)                     |
| 0935                  | ВЈР             | 9749 (41.37)        | INC                | 6256 (26.55)           | 3493 (14.82)                   |
| 094S                  | BJP             | 13607 (43.58)       | AAP                | 5938 (19.02)           | 7669 (24.56)                   |