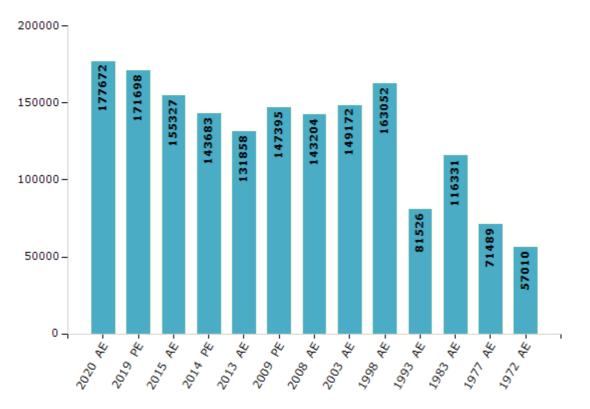

#### **Electors by Male & Female**

| Year    | Male   | Female | Others | Total  | Year    | Male  | Female | Others | Total  |
|---------|--------|--------|--------|--------|---------|-------|--------|--------|--------|
| 2020 AE | 105727 | 71929  | 16     | 177672 | 2003 AE | 87131 | 62041  | -      | 149172 |
| 2019 PE | 102476 | 69206  | 16     | 171698 | 1999 PE | -     | -      | -      | -      |
| 2015 AE | 94837  | 60480  | 10     | 155327 | 1998 AE | 98984 | 64068  | -      | 163052 |
| 2014 PE | 87442  | 56231  | 10     | 143683 | 1993 AE | 44889 | 36637  | -      | 81526  |
| 2013 AE | 80180  | 51672  | 6      | 131858 | 1983 AE | 69799 | 46532  | -      | 116331 |
| 2009 PE | 91814  | 55581  | 0      | 147395 | 1977 AE | 39910 | 31579  | -      | 71489  |
| 2008 AE | 89087  | 54117  | -      | 143204 | 1972 AE | 31312 | 25698  | -      | 57010  |
| 2004 PE | -      | -      | -      | -      | 1952 AE | -     | -      | -      | -      |

Number of Electors

Note : AE : Assembly Election, PE : Assembly Segment of Parliamentary Election