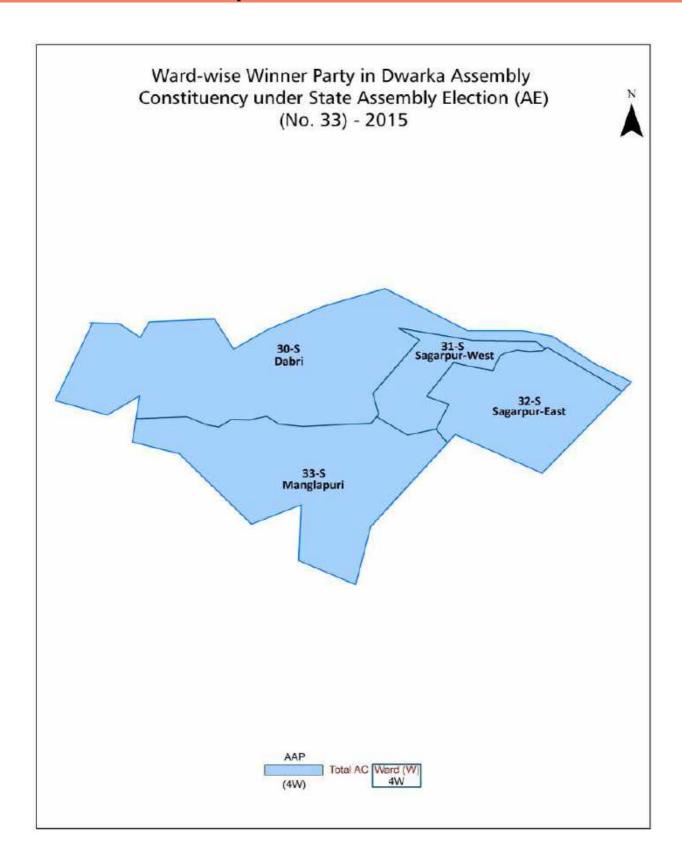

#### **MCD Election Results**

#### Number and Name of Ward (2017)

| Number of<br>Ward | Name of Ward  | Number of<br>Ward | Name of Ward |
|-------------------|---------------|-------------------|--------------|
| 030S              | Dabri         |                   |              |
| 031S              | Sagarpur-West |                   |              |
| 032S              | Sagarpur-East |                   |              |
| 033S              | Manglapuri    |                   |              |
|                   |               |                   |              |

#### Ward-wise Winner & Runner-up in Dwarka Assembly Constituency (MCD Election 2017)

| MCD<br>Ward<br>Number | Winner<br>Party | Winner Votes<br>(%) | Runner-up<br>Party | Runner-up<br>Votes (%) | Winning<br>Margin Votes<br>(%) |
|-----------------------|-----------------|---------------------|--------------------|------------------------|--------------------------------|
| 030S                  | ВЈР             | 13883 (43.02)       | AAP                | 7211 (22.35)           | 6672 (20.67)                   |
| 031S                  | ВЈР             | 8701 (32.65)        | AAP                | 7193 (26.99)           | 1508 (5.66)                    |
| 032S                  | ВЈР             | 10785 (37.84)       | AAP                | 9060 (31.78)           | 1725 (6.06)                    |
| 033S                  | AAP             | 8496 (37.05)        | ВЈР                | 6693 (29.19)           | 1803 (7.86)                    |