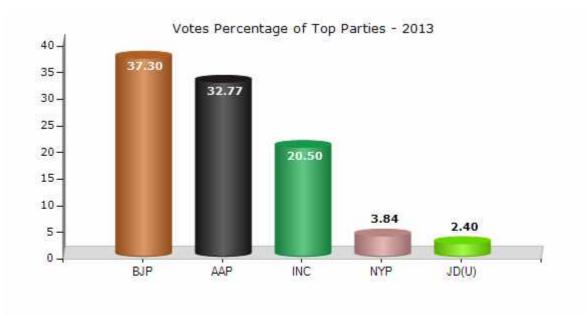

#### **Summary Result of Assembly Election - 2013**

| Candidate Name         | Party | Votes | Votes % |
|------------------------|-------|-------|---------|
| Parduymn Rajput        | ВЈР   | 42734 | 37.3    |
| Ravi Kumar Suryan      | AAP   | 37537 | 32.77   |
| Tasveer Solanki        | INC   | 23487 | 20.5    |
| Rajneesh Kumar Jha     | NYP   | 4398  | 3.84    |
| Pramod Kumar           | JD(U) | 2751  | 2.4     |
| Rajiv Kumar Gautam     | BSP   | 1760  | 1.54    |
| Mukesh Kumar Chaudhary | СРМ   | 684   | 0.6     |
| Rajesh                 | AACP  | 225   | 0.2     |
| Mukesh Kumar Tanwar    | IND   | 169   | 0.15    |
| Anil Singh             | IND   | 90    | 0.08    |
|                        | NOTA  | 729   | 0.64    |