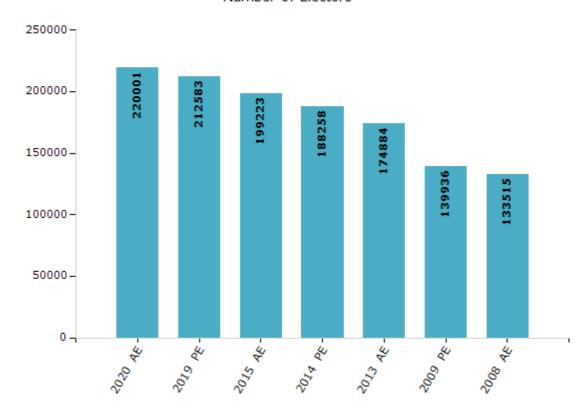

#### **Electors by Male & Female**

| Year    | Male   | Female | Others | Total  | Year    | Male | Female | Others | Total |
|---------|--------|--------|--------|--------|---------|------|--------|--------|-------|
| 2020 AE | 122847 | 97145  | 9      | 220001 | 2003 AE | -    | -      | -      | -     |
| 2019 PE | 119159 | 93419  | 5      | 212583 | 1999 PE | -    | -      | -      | -     |
| 2015 AE | 113115 | 86101  | 7      | 199223 | 1998 AE | -    | -      | -      | -     |
| 2014 PE | 106859 | 81394  | 5      | 188258 | 1993 AE | -    | -      | -      | -     |
| 2013 AE | 98957  | 75923  | 4      | 174884 | 1983 AE | -    | -      | -      | -     |
| 2009 PE | 79618  | 60318  | 0      | 139936 | 1977 AE | -    | -      | -      | -     |
| 2008 AE | 75816  | 57699  | -      | 133515 | 1972 AE | -    | -      | -      | -     |
| 2004 PE | -      | -      | -      | -      | 1952 AE | -    | -      | -      | -     |

#### Number of Electors

Note : AE : Assembly Election, PE : Assembly Segment of Parliamentary Election