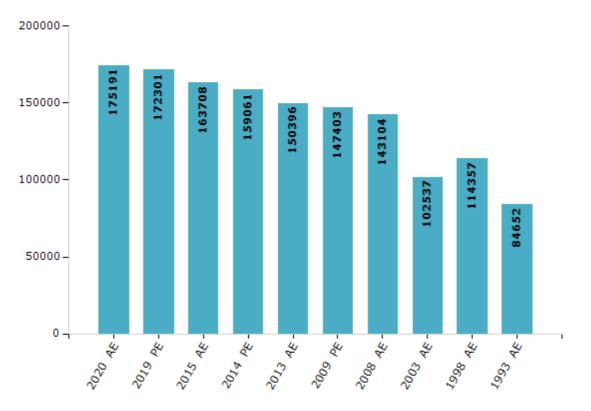

#### **Electors by Male & Female**

| Year    | Male  | Female | Others | Total  | Year    | Male  | Female | Others | Total  |
|---------|-------|--------|--------|--------|---------|-------|--------|--------|--------|
| 2020 AE | 93162 | 82023  | 6      | 175191 | 2003 AE | 54504 | 48033  | -      | 102537 |
| 2019 PE | 91754 | 80542  | 5      | 172301 | 1999 PE | -     | -      | -      | -      |
| 2015 AE | 87934 | 75770  | 4      | 163708 | 1998 AE | 63408 | 50949  | -      | 114357 |
| 2014 PE | 85408 | 73646  | 7      | 159061 | 1993 AE | 45545 | 39107  | -      | 84652  |
| 2013 AE | 80633 | 69760  | 3      | 150396 | 1983 AE | -     | -      | -      | -      |
| 2009 PE | 79555 | 67848  | 0      | 147403 | 1977 AE | -     | -      | -      | -      |
| 2008 AE | 76573 | 66531  | -      | 143104 | 1972 AE | -     | -      | -      | -      |
| 2004 PE | -     | -      | -      | -      | 1952 AE | -     | -      | -      | -      |

Number of Electors

Note : AE : Assembly Election, PE : Assembly Segment of Parliamentary Election