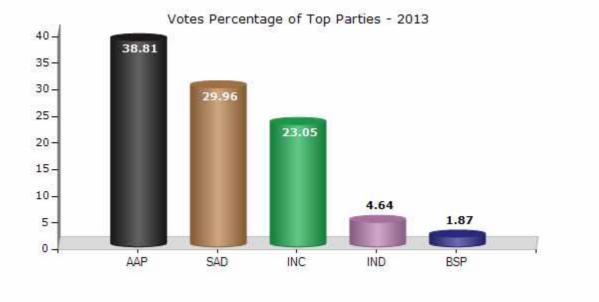

#### **Summary Result of Assembly Election - 2013**

| Candidate Name        | Party | Votes | Votes % |
|-----------------------|-------|-------|---------|
| Jagdeep Singh         | AAP   | 38912 | 38.81   |
| Shyam Sharma          | SAD   | 30036 | 29.96   |
| Harsharan Singh Balli | INC   | 23111 | 23.05   |
| Satpal Singh          | IND   | 4649  | 4.64    |
| Shubh Karan           | BSP   | 1874  | 1.87    |
| Raj Lakshmi Sharma    | (U)dt | 464   | 0.46    |
| Neeraj Kapoor         | RBHP  | 295   | 0.29    |
|                       | ΝΟΤΑ  | 919   | 0.92    |