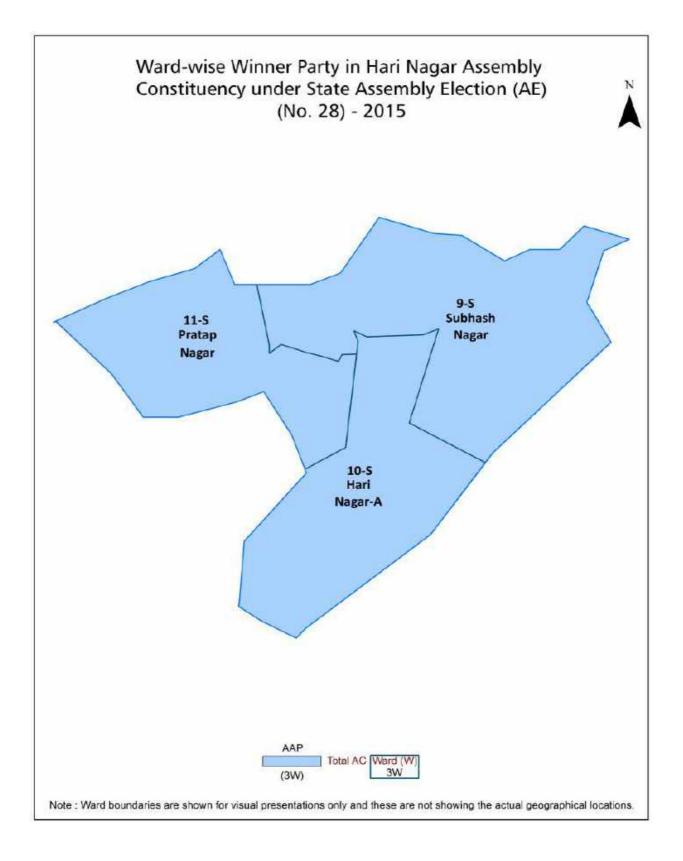

#### **MCD Election Results**

#### Number and Name of Ward (2017)

| Number of<br>Ward | Name of Ward  | Number of<br>Ward | Name of Ward |
|-------------------|---------------|-------------------|--------------|
| 009S              | Subhash Nagar |                   |              |
| 010S              | Hari Nagar-A  |                   |              |
| 011S              | Pratap Nagar  |                   |              |
|                   |               |                   |              |

#### Ward-wise Winner & Runner-up in Hari Nagar Assembly Constituency (MCD Election 2017)

| MCD<br>Ward<br>Number | Winner<br>Party | Winner Votes<br>(%) | Runner-up<br>Party | Runner-up<br>Votes (%) | Winning<br>Margin Votes<br>(%) |
|-----------------------|-----------------|---------------------|--------------------|------------------------|--------------------------------|
| 009S                  | INC             | 12068 (40.82)       | BJP                | 9772 (33.05)           | 2296 (7.77)                    |
| 0105                  | ВЈР             | 12659 (38.56)       | INC                | 11123 (33.88)          | 1536 (4.68)                    |
| 011S                  | BJP             | 10716 (40.23)       | AAP                | 8867 (33.29)           | 1849 (6.94)                    |