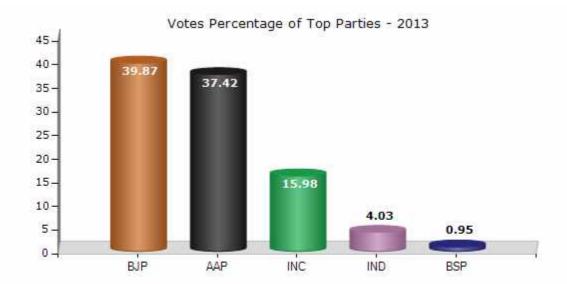

### **Summary Result of Assembly Election - 2013**

| Candidate Name      | Party | Votes | Votes % |
|---------------------|-------|-------|---------|
| Prof. Jagdish Mukhi | ВЈР   | 42886 | 39.87   |
| Rajesh Rishi        | AAP   | 40242 | 37.42   |
| Ragini Nayak        | INC   | 17191 | 15.98   |
| Sanjay Puri         | IND   | 4332  | 4.03    |
| Hari Prakash Singh  | BSP   | 1019  | 0.95    |
| Pankaj Singh        | JD(U) | 379   | 0.35    |
| Virender Jha        | PBI   | 304   | 0.28    |
| Sukh Lal            | IND   | 142   | 0.13    |
| K Swarna            | DMDK  | 110   | 0.1     |
| Alok Sharma         | IND   | 71    | 0.07    |
| Deepak Arora        | IND   | 71    | 0.07    |
|                     | NOTA  | 805   | 0.75    |