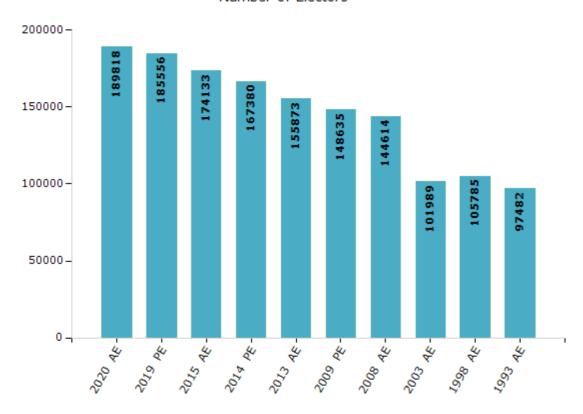

### **Electors by Male & Female**

| Year    | Male   | Female | Others | Total  | Year    | Male  | Female | Others | Total  |
|---------|--------|--------|--------|--------|---------|-------|--------|--------|--------|
| 2020 AE | 100454 | 89353  | 11     | 189818 | 2003 AE | 54000 | 47989  | -      | 101989 |
| 2019 PE | 98273  | 87271  | 12     | 185556 | 1999 PE | -     | -      | -      | -      |
| 2015 AE | 93093  | 81032  | 8      | 174133 | 1998 AE | 57197 | 48588  | -      | 105785 |
| 2014 PE | 89449  | 77923  | 8      | 167380 | 1993 AE | 53629 | 43853  | -      | 97482  |
| 2013 AE | 82972  | 72898  | 3      | 155873 | 1983 AE | -     | -      | -      | -      |
| 2009 PE | 79862  | 68773  | 0      | 148635 | 1977 AE | -     | -      | -      | -      |
| 2008 AE | 77405  | 67209  | -      | 144614 | 1972 AE | -     | -      | -      | -      |
| 2004 PE | -      | -      | -      | -      | 1952 AE | -     | -      | -      | -      |

### Number of Electors

Note : AE : Assembly Election, PE : Assembly Segment of Parliamentary Election