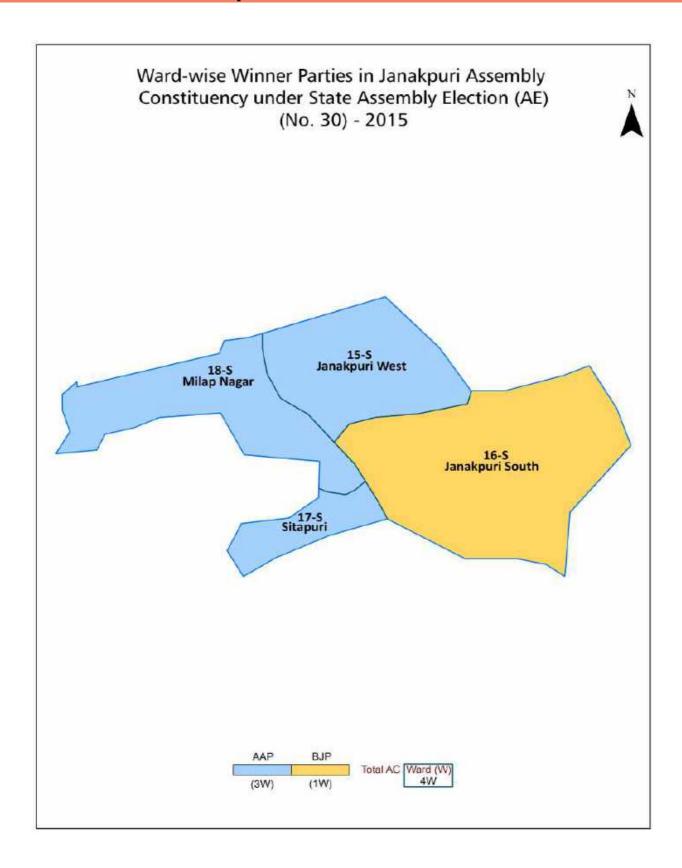

# Ward-wise Winner & Runner-up in Janakpuri Assembly Constituency (MCD Election 2017)

| MCD<br>Ward<br>Number | Winner<br>Party | Winner Votes<br>(%) | Runner-up<br>Party | Runner-up<br>Votes (%) | Winning<br>Margin Votes<br>(%) |
|-----------------------|-----------------|---------------------|--------------------|------------------------|--------------------------------|
| 015S                  | ВЈР             | 8077 (39.75)        | AAP                | 6730 (33.12)           | 1347 (6.63)                    |
| 016S                  | ВЈР             | 9139 (62.92)        | AAP                | 3777 (26)              | 5362 (36.92)                   |
| 017S                  | AAP             | 14367 (42)          | ВЈР                | 12148 (35.51)          | 2219 (6.49)                    |
| 018S                  | ВЈР             | 13720 (43.77)       | AAP                | 8257 (26.34)           | 5463 (17.43)                   |