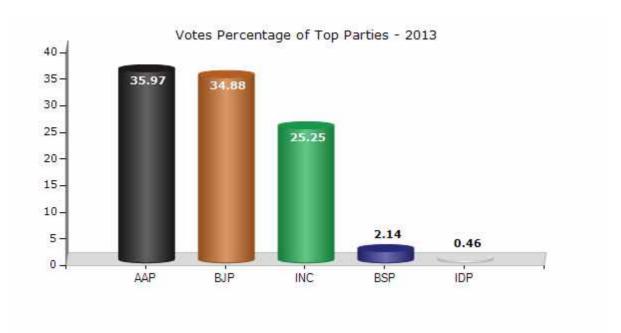

#### **Summary Result of Assembly Election - 2013**

| Candidate Name     | Party | Votes | Votes % |
|--------------------|-------|-------|---------|
| Girish Soni        | AAP   | 36393 | 35.97   |
| Kailash Sankla     | ВЈР   | 35290 | 34.88   |
| Mala Ram Gangwal   | INC   | 25545 | 25.25   |
| Mishri Lal Khorwal | BSP   | 2169  | 2.14    |
| Tara Chand         | IDP   | 464   | 0.46    |
| Lalit Kumar Johar  | IND   | 269   | 0.27    |
| Mala Ram           | IND   | 190   | 0.19    |
|                    | NOTA  | 848   | 0.84    |