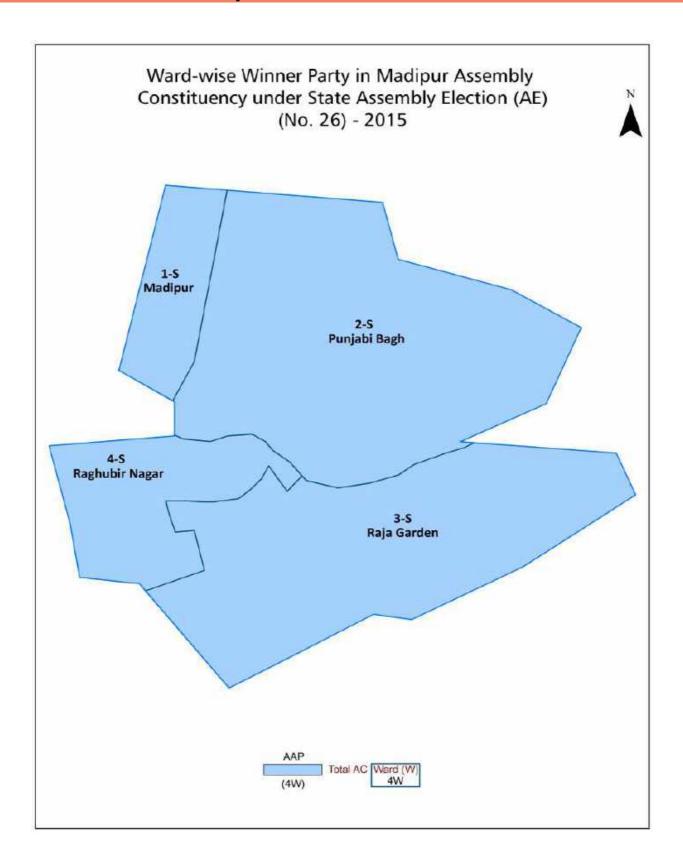

## **Location & Political Map**

#### Ward-wise Winner & Runner-up in Madipur Assembly Constituency (MCD Election 2017)

| MCD<br>Ward<br>Number | Winner<br>Party | Winner Votes<br>(%) | Runner-up<br>Party | Runner-up<br>Votes (%) | Winning<br>Margin Votes<br>(%) |
|-----------------------|-----------------|---------------------|--------------------|------------------------|--------------------------------|
| 001S                  | ВЈР             | 6422 (27.64)        | AAP                | 5720 (24.62)           | 702 (3.02)                     |
| 002S                  | ВЈР             | 10390 (45.88)       | INC                | 7187 (31.74)           | 3203 (14.14)                   |
| 003S                  | ВЈР             | 9961 (39.04)        | AAP                | 8876 (34.78)           | 1085 (4.26)                    |
| 004S                  | ВЈР             | 8504 (35.71)        | INC                | 6823 (28.65)           | 1681 (7.06)                    |