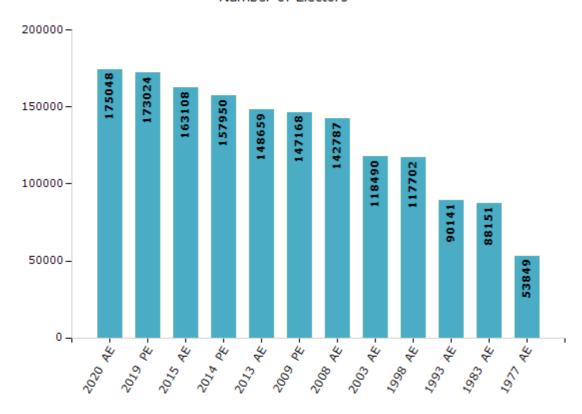

#### **Electors by Male & Female**

| Year    | Male  | Female | Others | Total  | Year    | Male  | Female | Others | Total  |
|---------|-------|--------|--------|--------|---------|-------|--------|--------|--------|
| 2020 AE | 92735 | 82310  | 3      | 175048 | 2003 AE | 62764 | 55726  | -      | 118490 |
| 2019 PE | 91759 | 81262  | 3      | 173024 | 1999 PE | -     | -      | -      | -      |
| 2015 AE | 87090 | 76014  | 4      | 163108 | 1998 AE | 64167 | 53535  | -      | 117702 |
| 2014 PE | 84212 | 73732  | 6      | 157950 | 1993 AE | 49579 | 40562  | -      | 90141  |
| 2013 AE | 78880 | 69777  | 2      | 148659 | 1983 AE | 52891 | 35260  | -      | 88151  |
| 2009 PE | 79861 | 67307  | 0      | 147168 | 1977 AE | 29915 | 23934  | -      | 53849  |
| 2008 AE | 77244 | 65543  | -      | 142787 | 1972 AE | -     | -      | -      | -      |
| 2004 PE | -     | -      | -      | -      | 1952 AE | -     | -      | -      | -      |

#### Number of Electors

Note: AE: Assembly Election, PE: Assembly Segment of Parliamentary Election