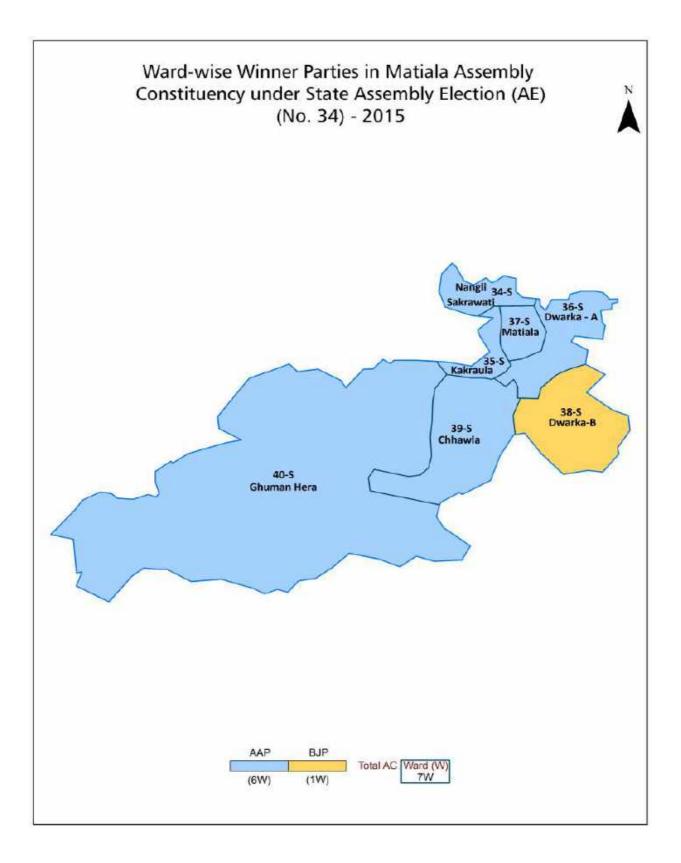

### **Location & Political Map**

### Number and Name of Ward (2017)

| Number of<br>Ward | Name of Ward     | Number of<br>Ward | Name of Ward |
|-------------------|------------------|-------------------|--------------|
| 034S              | Nangli Sakrawati |                   |              |
| 035S              | Kakraula         |                   |              |
| 036S              | Dwarka-A         |                   |              |
| 037S              | Matiala          |                   |              |
| 038S              | Dwarka-B         |                   |              |
| 039S              | Chhawla          |                   |              |
| 040S              | Ghuman Hera      |                   |              |
|                   |                  |                   |              |