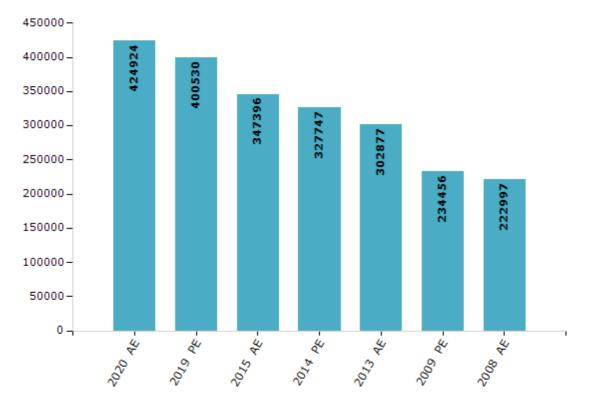

#### **Electors by Male & Female**

| Year    | Male   | Female | Others | Total  | Year    | Male | Female | Others | Total |
|---------|--------|--------|--------|--------|---------|------|--------|--------|-------|
| 2020 AE | 229701 | 195206 | 17     | 424924 | 2003 AE | -    | -      | -      | -     |
| 2019 PE | 217586 | 182931 | 13     | 400530 | 1999 PE | -    | -      | -      | -     |
| 2015 AE | 189777 | 157589 | 30     | 347396 | 1998 AE | -    | -      | -      | -     |
| 2014 PE | 179141 | 148576 | 30     | 327747 | 1993 AE | -    | -      | -      | -     |
| 2013 AE | 165729 | 137122 | 26     | 302877 | 1983 AE | -    | -      | -      | -     |
| 2009 PE | 128657 | 105799 | 0      | 234456 | 1977 AE | -    | -      | -      | -     |
| 2008 AE | 122010 | 100987 | -      | 222997 | 1972 AE | -    | -      | -      | -     |
| 2004 PE | -      | -      | -      | -      | 1952 AE | -    | -      | -      | -     |

Number of Electors

Note : AE : Assembly Election, PE : Assembly Segment of Parliamentary Election