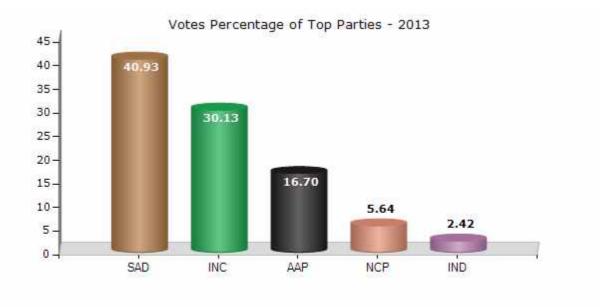

### **Summary Result of Assembly Election - 2013**

| Candidate Name        | Party | Votes | Votes % |
|-----------------------|-------|-------|---------|
| Manjinder Singh Sirsa | SAD   | 41721 | 40.93   |
| A Dhanwati Chandela A | INC   | 30713 | 30.13   |
| Prit Pal Singh        | AAP   | 17022 | 16.7    |
| Jai Prakash Lohia     | NCP   | 5752  | 5.64    |
| Rajender              | IND   | 2468  | 2.42    |
| Jasvindra Singh       | SHS   | 1389  | 1.36    |
| Anil Kumar Khanna     | BSP   | 565   | 0.55    |
| Moin Khan             | JD(U) | 311   | 0.31    |
| Gurcharan Singh       | DJP   | 308   | 0.3     |
| Gian Singh Godpal     | IND   | 188   | 0.18    |
| Harun Khan            | IND   | 172   | 0.17    |
| Manish Chandila       | IND   | 122   | 0.12    |
|                       | ΝΟΤΑ  | 1194  | 1.17    |