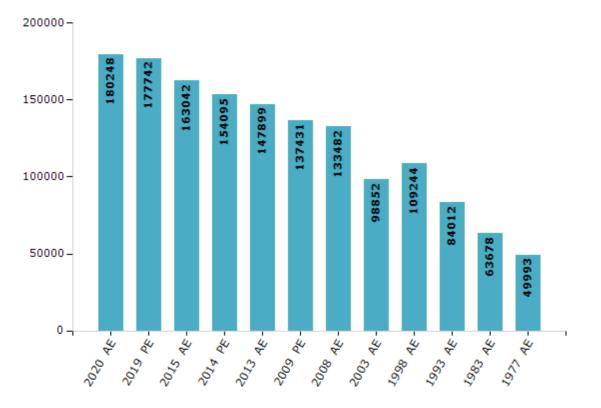

#### **Electors by Male & Female**

| Year    | Male  | Female | Others | Total  | Year    | Male  | Female | Others | Total  |
|---------|-------|--------|--------|--------|---------|-------|--------|--------|--------|
| 2020 AE | 94348 | 85899  | 1      | 180248 | 2003 AE | 53956 | 44896  | -      | 98852  |
| 2019 PE | 93118 | 84623  | 1      | 177742 | 1999 PE | -     | -      | -      | -      |
| 2015 AE | 85909 | 77127  | 6      | 163042 | 1998 AE | 62130 | 47114  | -      | 109244 |
| 2014 PE | 81269 | 72821  | 5      | 154095 | 1993 AE | 46685 | 37327  | -      | 84012  |
| 2013 AE | 77780 | 70114  | 5      | 147899 | 1983 AE | 35658 | 28020  | -      | 63678  |
| 2009 PE | 72553 | 64878  | 0      | 137431 | 1977 AE | 27736 | 22257  | -      | 49993  |
| 2008 AE | 70416 | 63066  | -      | 133482 | 1972 AE | -     | -      | -      | -      |
| 2004 PE | -     | -      | -      | -      | 1952 AE | -     | -      | -      | -      |

Number of Electors

Note : AE : Assembly Election, PE : Assembly Segment of Parliamentary Election