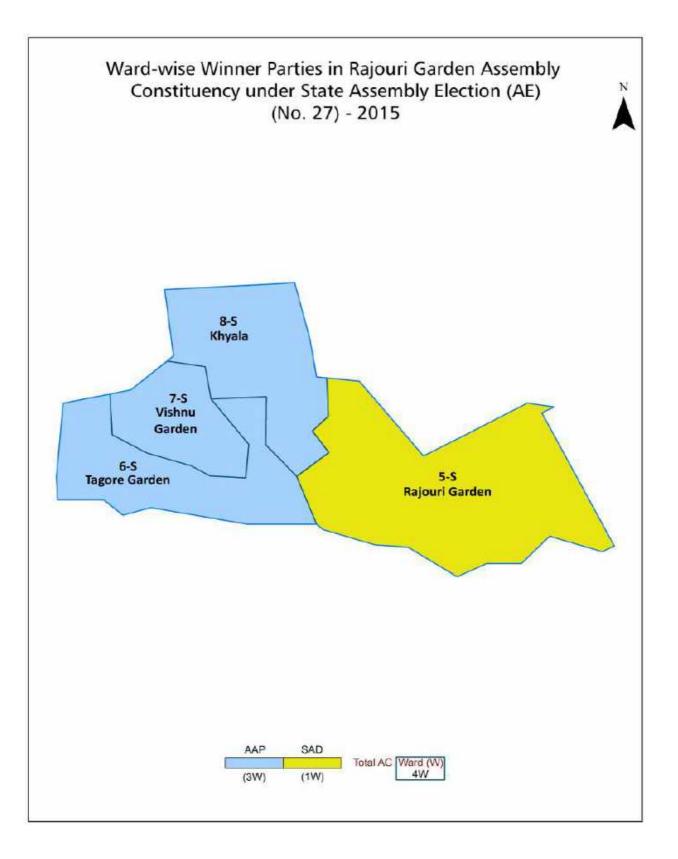

| 167           |
| 9   | Abbreviation & Sources                                                                                                                                                                                                                                                                                  | 170-171       |
| 10  | Disclaimer                                                                                                                                                                                                                                                                                              | 173           |

### **Location & Political Map**





### **Electoral Features**

#### **Electors by Male & Female**

| Year    | Male  | Female | Others | Total  | Year    | Male  | Female | Others | Total  |
|---------|-------|--------|--------|--------|---------|-------|--------|--------|--------|
| 2020 AE | 94348 | 85899  | 1      | 180248 | 2003 AE | 53956 | 44896  | -      | 98852  |
| 2019 PE | 93118 | 84623  | 1      | 177742 | 1999 PE | -     | -      | -      | -      |
| 2015 AE | 85909 | 77127  | 6      | 163042 | 1998 AE | 62130 | 47114  | -      | 109244 |
| 2014 PE | 81269 | 72821  | 5      | 154095 | 1993 AE | 46685 | 37327  | -      | 84012  |
| 2013 AE | 77780 | 70114  | 5      | 147899 | 1983 AE | 35658 | 28020  | -      | 63678  |
| 2009 PE | 72553 | 64878  | 0      | 137431 | 1977 AE | 27736 | 22257  | -      | 49993