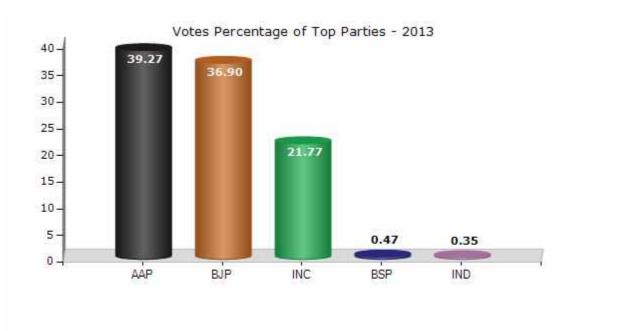

# **Summary Result of Assembly Election - 2013**

| Candidate Name       | Party | Votes | Votes % |
|----------------------|-------|-------|---------|
| Jarnail Singh        | AAP   | 34493 | 39.27   |
| Rajiv Babbar         | ВЈР   | 32405 | 36.9    |
| Amrita Dhawan        | INC   | 19117 | 21.77   |
| Jagdish Chand        | BSP   | 409   | 0.47    |
| Sarwan Singh         | IND   | 308   | 0.35    |
| Saurabh Singh        | ABVCP | 147   | 0.17    |
| Paramjit Singh Saini | IND   | 100   | 0.11    |
| Vishal Sharma        | IND   | 90    | 0.1     |
| Sudhir Arora         | IND   | 73    | 0.08    |
| A Premraj Chandela A | IND   | 71    | 0.08    |
|                      | NOTA  | 617   | 0.7     |