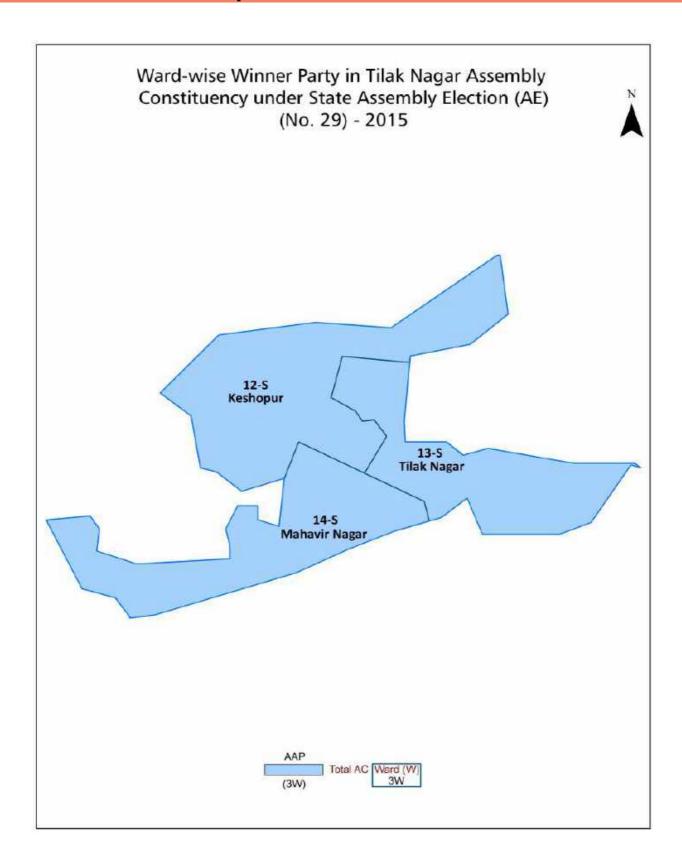

# Number and Name of Ward (2017)

| Number of<br>Ward | Name of Ward  | Number of<br>Ward | Name of Ward |
|-------------------|---------------|-------------------|--------------|
| 012S              | Keshopur      |                   |              |
| 013S              | Tilak Nagar   |                   |              |
| 014S              | Mahavir Nagar |                   |              |
|                   |               |                   |              |

# **MCD Election Results**

Ward-wise Winner & Runner-up in Tilak Nagar Assembly Constituency (MCD Election 2017)

| MCD<br>Ward<br>Number | Winner<br>Party | Winner Votes<br>(%) | Runner-up<br>Party | Runner-up<br>Votes (%) | Winning<br>Margin Votes<br>(%) |
|-----------------------|-----------------|---------------------|--------------------|------------------------|--------------------------------|
| 012S                  | ВЈР             | 9699 (35.96)        | INC                | 7878 (29.21)           | 1821 (6.75)                    |
| 013S                  | AAP             | 12138 (42.14)       | ВЈР                | 9614 (33.37)           | 2524 (8.77)                    |
| 014S                  | ВЈР             | 9923 (46.25)        | AAP                | 8409 (39.2)            | 1514 (7.05)                    |