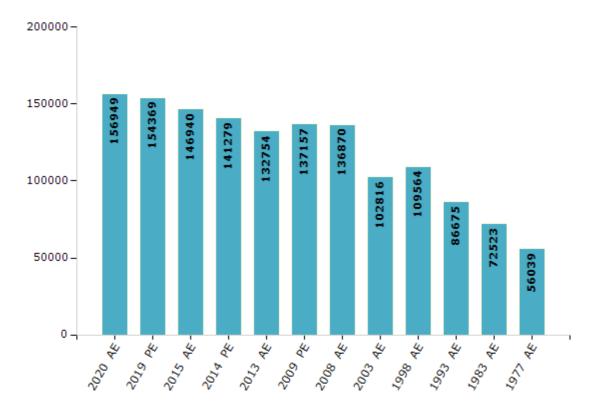

### **Electors by Male & Female**

| Year    | Male  | Female | Others | Total  | Year    | Male  | Female | Others | Total  |
|---------|-------|--------|--------|--------|---------|-------|--------|--------|--------|
| 2020 AE | 80481 | 76460  | 8      | 156949 | 2003 AE | 53862 | 48954  | -      | 102816 |
| 2019 PE | 79272 | 75089  | 8      | 154369 | 1999 PE | -     | -      | -      | -      |
| 2015 AE | 76079 | 70855  | 6      | 146940 | 1998 AE | 58580 | 50984  | -      | 109564 |
| 2014 PE | 72995 | 68276  | 8      | 141279 | 1993 AE | 46338 | 40337  | -      | 86675  |
| 2013 AE | 68509 | 64239  | 6      | 132754 | 1983 AE | 39455 | 33068  | -      | 72523  |
| 2009 PE | 71065 | 66092  | 0      | 137157 | 1977 AE | 31154 | 24885  | -      | 56039  |
| 2008 AE | 70919 | 65951  | -      | 136870 | 1972 AE | -     | -      | -      | -      |
| 2004 PE | -     | -      | -      | -      | 1952 AE | -     | -      | -      | -      |

### Number of Electors

Note: AE: Assembly Election, PE: Assembly Segment of Parliamentary Election