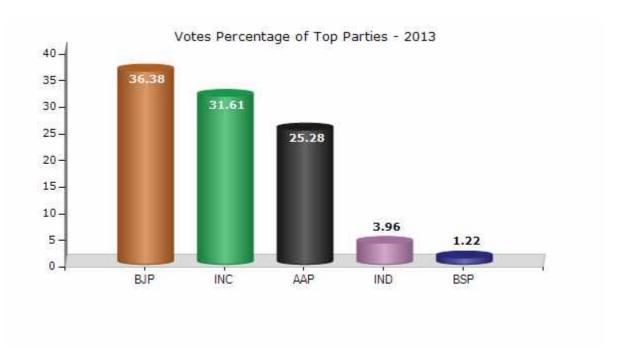

### **Summary Result of Assembly Election - 2013**

| Candidate Name    | Party | Votes | Votes % |
|-------------------|-------|-------|---------|
| Pawan Sharma      | ВЈР   | 48377 | 36.38   |
| Mukesh Sharma     | INC   | 42031 | 31.61   |
| Desh Raj Raghav   | AAP   | 33619 | 25.28   |
| Shyam Babu Gupta  | IND   | 5272  | 3.96    |
| Raja Ram          | BSP   | 1626  | 1.22    |
| Kuldeep           | IND   | 261   | 0.2     |
| Nirmala Devi      | SHS   | 236   | 0.18    |
| Ramesh Kumar Jain | IND   | 217   | 0.16    |
| Vinod Kumar Singh | JD(U) | 205   | 0.15    |
| Veenu Sahai       | ВНВР  | 98    | 0.07    |
|                   | NOTA  | 1041  | 0.78    |