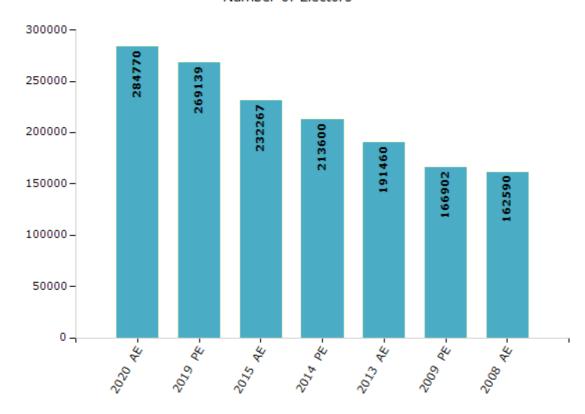

### **Electors by Male & Female**

| Year    | Male   | Female | Others | Total  | Year    | Male | Female | Others | Total |
|---------|--------|--------|--------|--------|---------|------|--------|--------|-------|
| 2020 AE | 153497 | 131269 | 4      | 284770 | 2003 AE | -    | -      | -      | -     |
| 2019 PE | 145612 | 123522 | 5      | 269139 | 1999 PE | -    | -      | -      | -     |
| 2015 AE | 126773 | 105484 | 10     | 232267 | 1998 AE | -    | -      | -      | -     |
| 2014 PE | 116460 | 97127  | 13     | 213600 | 1993 AE | -    | -      | -      | -     |
| 2013 AE | 104462 | 86992  | 6      | 191460 | 1983 AE | -    | -      | -      | -     |
| 2009 PE | 91673  | 75229  | 0      | 166902 | 1977 AE | -    | -      | -      | -     |
| 2008 AE | 89151  | 73439  | -      | 162590 | 1972 AE | -    | -      | -      | -     |
| 2004 PE | -      | -      | -      | -      | 1952 AE | -    | -      | -      | -     |

### Number of Electors

Note : AE : Assembly Election, PE : Assembly Segment of Parliamentary Election