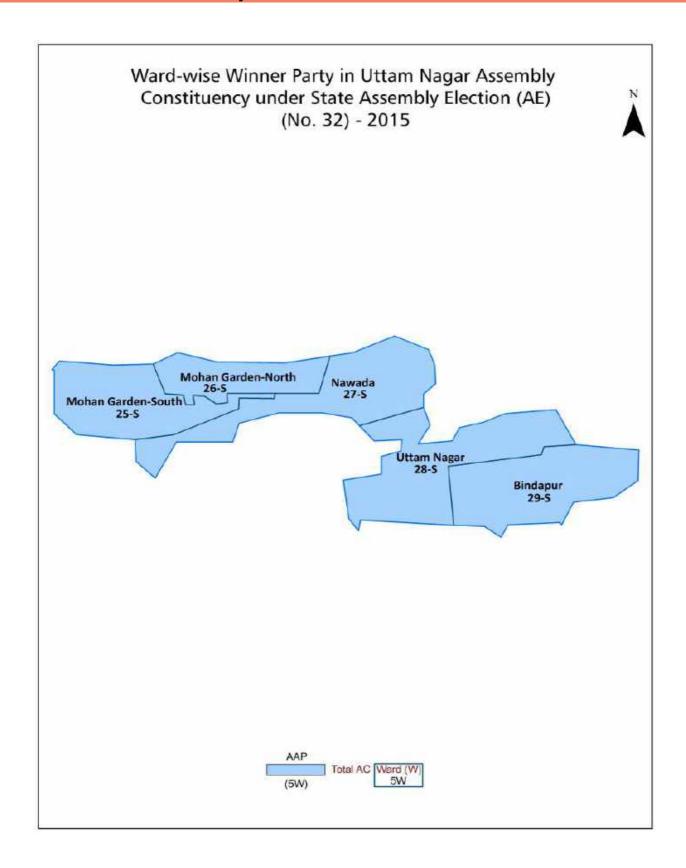

### Number and Name of Ward (2017)

| Number of<br>Ward | Name of Ward       | Number of<br>Ward | Name of Ward |
|-------------------|--------------------|-------------------|--------------|
| 025S              | Mohan Garden-South |                   |              |
| 026S              | Mohan Garden-North |                   |              |
| 027S              | Nawada             |                   |              |
| 028S              | Uttam Nagar        |                   |              |
| 029S              | Bindapur           |                   |              |
|                   |                    |                   |              |