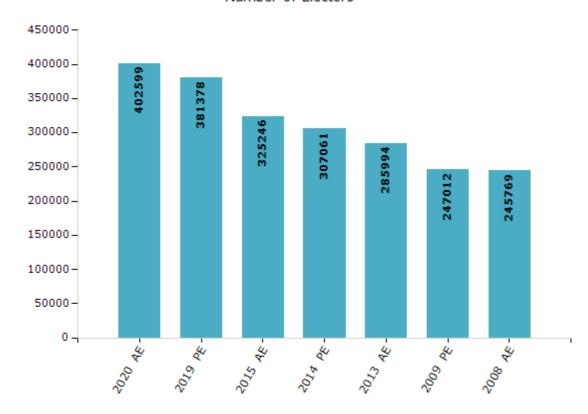

#### **Electors by Male & Female**

| Year    | Male   | Female | Others | Total  | Year    | Male | Female | Others | Total |
|---------|--------|--------|--------|--------|---------|------|--------|--------|-------|
| 2020 AE | 223395 | 179193 | 11     | 402599 | 2003 AE | -    | -      | -      | -     |
| 2019 PE | 212764 | 168607 | 7      | 381378 | 1999 PE | -    | -      | -      | -     |
| 2015 AE | 183313 | 141905 | 28     | 325246 | 1998 AE | -    | -      | -      | -     |
| 2014 PE | 173315 | 133719 | 27     | 307061 | 1993 AE | -    | -      | -      | -     |
| 2013 AE | 160951 | 125022 | 21     | 285994 | 1983 AE | -    | -      | -      | -     |
| 2009 PE | 138536 | 108476 | 0      | 247012 | 1977 AE | -    | -      | -      | -     |
| 2008 AE | 137874 | 107895 | -      | 245769 | 1972 AE | -    | -      | -      | -     |
| 2004 PE | -      | -      | -      | -      | 1952 AE | -    | -      | -      | -     |

#### Number of Electors

Note : AE : Assembly Election, PE : Assembly Segment of Parliamentary Election