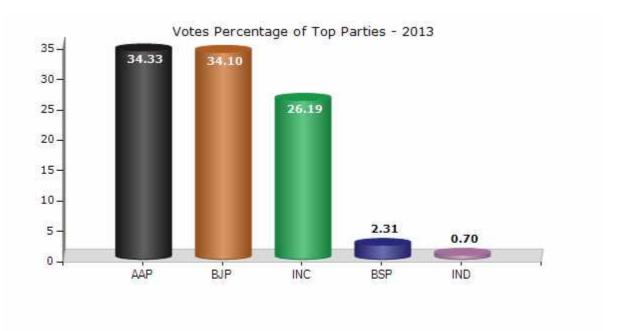

#### **Summary Result of Assembly Election - 2013**

| Candidate Name     | Party | Votes | Votes % |
|--------------------|-------|-------|---------|
| Mahinder Yadav     | AAP   | 62032 | 34.33   |
| Krishan Gahlot     | ВЈР   | 61627 | 34.1    |
| Nand Kishore       | INC   | 47331 | 26.19   |
| Sanjay Kumar       | BSP   | 4169  | 2.31    |
| Jitender Dahiya    | IND   | 1267  | 0.7     |
| Naresh Kumar       | JD(U) | 1191  | 0.66    |
| Sangeeta Chauhan   | SHS   | 634   | 0.35    |
| Suresh Kumar       | IND   | 523   | 0.29    |
| Radhey Shyam Singh | IND   | 295   | 0.16    |
| Mohd. Naeem        | IND   | 218   | 0.12    |
|                    | NOTA  | 1426  | 0.79    |