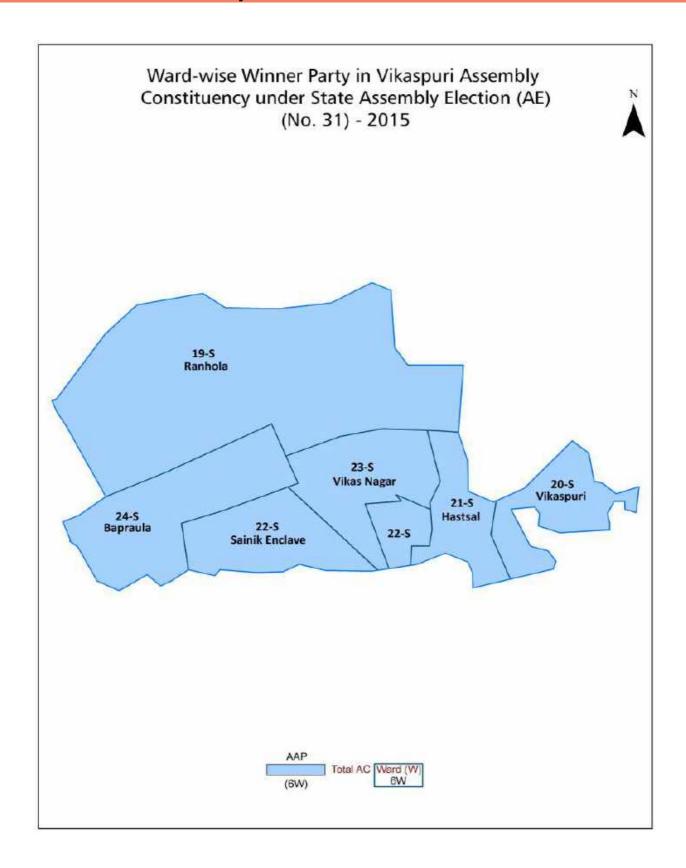

#### Ward-wise Winner & Runner-up in Vikaspuri Assembly Constituency (MCD Election 2017)

| MCD<br>Ward<br>Number | Winner<br>Party | Winner Votes<br>(%) | Runner-up<br>Party | Runner-up<br>Votes (%) | Winning<br>Margin Votes<br>(%) |
|-----------------------|-----------------|---------------------|--------------------|------------------------|--------------------------------|
| 019S                  | INC             | 7450 (27.41)        | ВЈР                | 6759 (24.87)           | 691 (2.54)                     |
| 020S                  | ВЈР             | 12855 (39.92)       | AAP                | 12538 (38.93)          | 317 (0.99)                     |
| 021S                  | AAP             | 10201 (28.34)       | ВЈР                | 9236 (25.66)           | 965 (2.68)                     |
| 022S                  | ВЈР             | 12389 (39.85)       | AAP                | 8464 (27.22)           | 3925 (12.63)                   |
| 023S                  | ВЈР             | 9354 (37.32)        | INC                | 7322 (29.21)           | 2032 (8.11)                    |
| 024S                  | AAP             | 7682 (28.11)        | INC                | 6735 (24.65)           | 947 (3.46)                     |