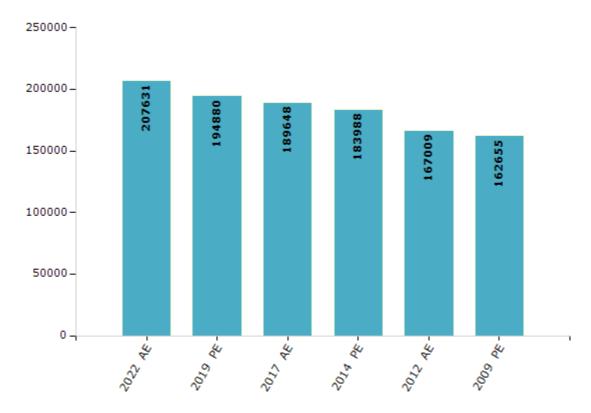

#### **Electors by Male & Female**

| Year    | Male   | Female | Others | Total  |
|---------|--------|--------|--------|--------|
| 2022 AE | 109082 | 98536  | 13     | 207631 |
| 2019 PE | 102859 | 92009  | 12     | 194880 |
| 2017 AE | 100272 | 89365  | 11     | 189648 |
| 2014 PE | 97803  | 86184  | 1      | 183988 |
| 2012 AE | 89535  | 77473  | 1      | 167009 |
| 2009 PE | 86360  | 76295  | -      | 162655 |
| 2007 AE | -      | -      | -      | -      |
| 2004 PE | -      | -      | -      | -      |
| 2002 AE | -      | -      | -      | -      |
| 1999 PE | -      | -      | -      | -      |

#### Number of Electors

Note: AE: Assembly Election, PE: Assembly Segment of Parliamentary Election