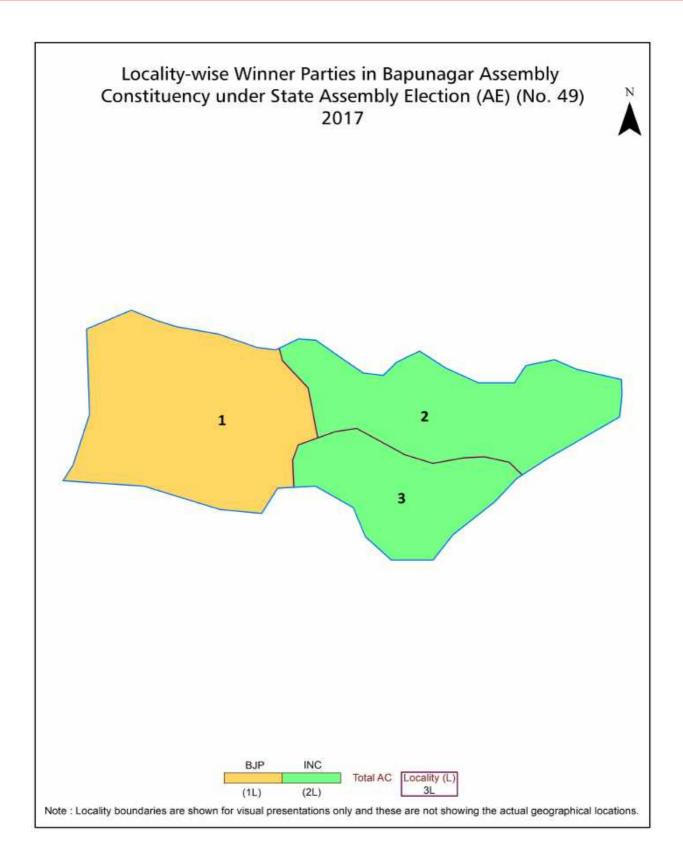

Lok Sabha)                                                                                                                                                          | 147      |  |  |
| 9   | Abbreviation & Sources                                                                                                                                                                                                                                                   | 149-150  |  |  |
| 10  | Disclaimer                                                                                                                                                                                                                                                               | 151      |  |  |

# **Location & Political Map**





#### **Electoral Features**

#### **Electors by Male & Female**

| Year    | Male   | Female | Others | Total  |
|---------|--------|--------|--------|--------|
| 2022 AE | 109082 | 98536  | 13     | 207631 |
| 2019 PE | 102859 | 92009  | 12     | 194880 |
| 2017 AE | 100272 | 89365  | 11     | 189648 |
| 2014 PE | 97803  | 86184  | 1      | 183988 |
| 2012 AE | 89535  | 77473  | 1      | 167009 |
| 2009 PE | 86360  | 76295  | -      | 162655 |
| 2007 AE | -      | -      | -      | -      |
| 2004 PE | -      | -      | -      | -      |
| 2002 AE | -      | -      | -      | -      |
| 1999 PE | -      | -      | -      | -      |

| Year    | Male | Female | Others | Total |
|---------|------|--------|--------|-------|
| 1998 AE | -    | -      | -      | -     |
| 1995 AE | -    |