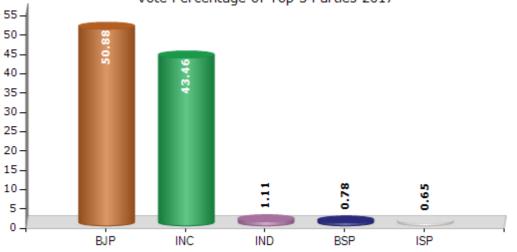

#### **Summary Result of Assembly Election - 2017**

| Candidate Name                | Party  | Votes | Votes % |
|-------------------------------|--------|-------|---------|
| Chauhan Balrajsinh Kalyansinh | BJP    | 74445 | 50.88   |
| Rathod Kaminiba Bhupendrasinh | INC    | 63585 | 43.46   |
| Malek Amjadhussain Mansurmiya | IND    | 1631  | 1.11    |
| Sonara Ramanlal Khanabhai     | BSP    | 1143  | 0.78    |
| Thakor Jenaji Rumalji         | ISP    | 949   | 0.65    |
| Amin Vinubhai Bahadurbhai     | AINHCP | 625   | 0.43    |
|                               | ΝΟΤΑ   | 3925  | 2.68    |

#### Vote Percentage of Top 5 Parties 2017