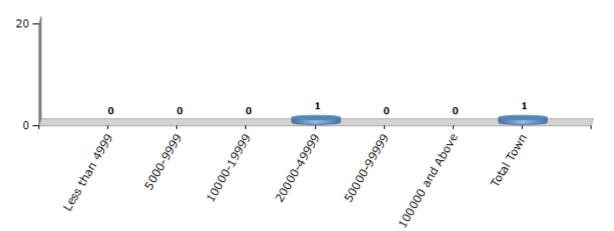

#### Number of Towns by Population Size - 2011

| Less than | 5000-9999 | 10000- | 20000- | 50000- | 100000 and | Total |
|-----------|-----------|--------|--------|--------|------------|-------|
| 4999      |           | 19999  | 49999  | 99999  | Above      | Town  |
| 0         | 0         | 0      | 1      | 0      | 0          | 1     |

Number of Towns by Population Size - 2011