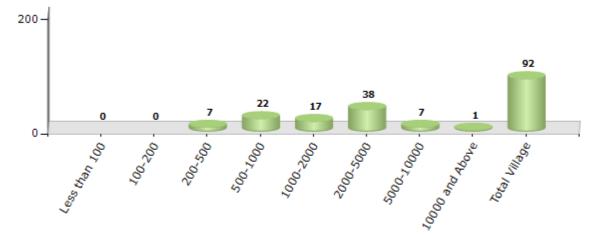

#### Number of Villages by Population Size - 2011

| Less<br>than<br>100 | 100-<br>200 | 200-<br>500 | 500-<br>1000 | 1000-<br>2000 | 2000-<br>5000 | 5000-<br>10000 | 10000<br>and<br>Above | Total<br>Village |
|---------------------|-------------|-------------|--------------|---------------|---------------|----------------|-----------------------|------------------|
| 0                   | 0           | 7           | 22           | 17            | 38            | 7              | 1                     | 92               |

Number of Villages by Population Size - 2011