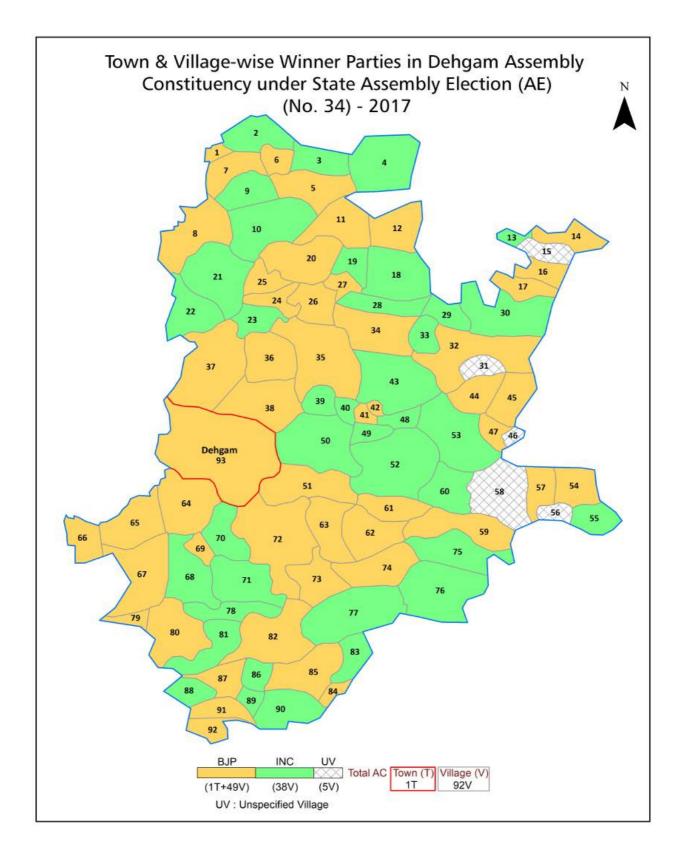

| 220-221  |
| 11  | Disclaimer                                                                                                                                                                                                                                                                                                                                                                                                                                                                                                   | 222      |

## **Location & Political Map**





## **Administrative Setup**

#### List of Village Panchayat & Intermediate Panchayat (Block) Name - 2011

| Village Name       | Village Panchayat Name | Intermediate Panchayat<br>Name |
|--------------------|------------------------|--------------------------------|
| Ahamadpur          | Ahamdpur               | Dehgam                         |
| Amrajina Muvada    | Amraji Na Muvada       | Dehgam                         |
| Anguthala          | Anguthala              | Dehgam                         |
| Antoli             | Antoli                 | Dehgam                         |
| Antroli            | Antroli                | Dehgam                         |
| Arajanjina Muvada  | Arajanji Na Muvada     | Dehgam                         |
| Babra              | Babra