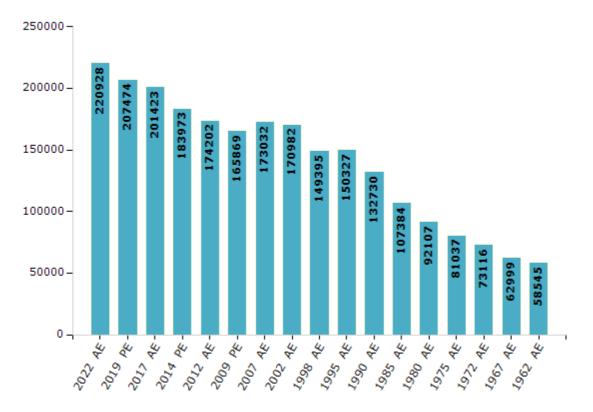

#### **Electors by Male & Female**

| Year    | Male   | Female | Others | Total  | Year    | Male  | Female | Others | Total  |
|---------|--------|--------|--------|--------|---------|-------|--------|--------|--------|
| 2022 AE | 112068 | 108845 | 15     | 220928 | 1998 AE | 74636 | 74759  | -      | 149395 |
| 2019 PE | 105631 | 101831 | 12     | 207474 | 1995 AE | 75467 | 74860  | -      | 150327 |
| 2017 AE | 103072 | 98343  | 8      | 201423 | 1990 AE | 66683 | 66047  | -      | 132730 |
| 2014 PE | 95089  | 88880  | 4      | 183973 | 1985 AE | 53182 | 54202  | -      | 107384 |
| 2012 AE | 89974  | 84228  | 0      | 174202 | 1980 AE | 46050 | 46057  | -      | 92107  |
| 2009 PE | 83881  | 81988  | -      | 165869 | 1975 AE | 40162 | 40875  | -      | 81037  |
| 2007 AE | 86957  | 86075  | -      | 173032 | 1972 AE | 36616 | 36500  | -      | 73116  |
| 2004 PE | -      | -      | -      | -      | 1967 AE | -     | -      | -      | 62999  |
| 2002 AE | 85361  | 85621  | -      | 170982 | 1962 AE | -     | -      | -      | 58545  |
| 1999 PE | -      | -      | -      | -      |         |       |        |        |        |

Number of Electors

Note : AE : Assembly Election, PE : Assembly Segment of Parliamentary Election