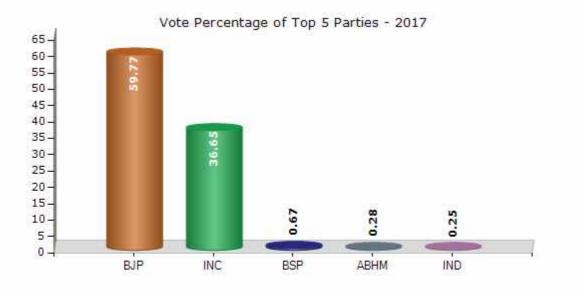

#### **Summary Result of Assembly Election - 2017**

| Candidate Name                                         | Party | Votes | Votes % |
|--------------------------------------------------------|-------|-------|---------|
| Kakadiya Vallabhbhai Gobarbhai                         | ВЈР   | 88124 | 59.77   |
| Babubhai Mavjibhai Mangukiya                           | INC   | 54036 | 36.65   |
| Panara Pradipkumar Vasharambhai                        | BSP   | 981   | 0.67    |
| Zala Kuldipsinh Indrasinh                              | ABHM  | 413   | 0.28    |
| Rahul Chimanbhai Mehta                                 | IND   | 373   | 0.25    |
| Vaghela Anilkumar Vasantbhai                           | IND   | 361   | 0.24    |
| Pareshkumar Ranchhodbhai Dudhat                        | RKEP  | 297   | 0.2     |
| Rameshbhai Bhikhabhai Parekh (Rambhai<br>Nardipurvala) | IND   | 252   | 0.17    |
| Parmar Narmadaben Jitendrabhai                         | IND   | 198   | 0.13    |
| Sanjaybhai Balubhai Vekariya                           | SVPP  | 177   | 0.12    |
|                                                        | NOTA  | 2229  | 1.51    |