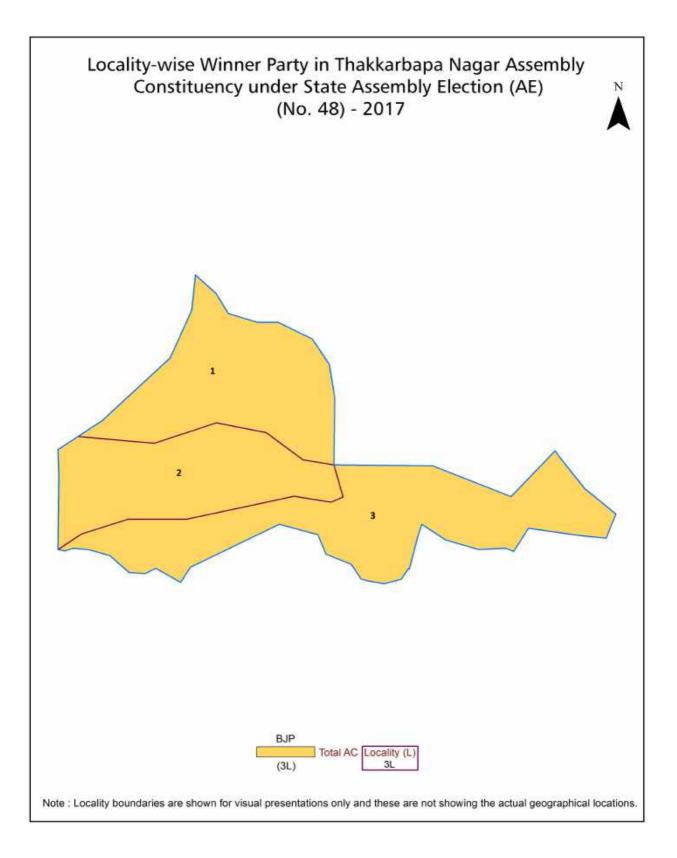

| 174      |
| 9   | Abbreviation & Sources                                                                                                                                                                                                                                                                                                      | 176-177  |
| 10  | Disclaimer                                                                                                                                                                                                                                                                                                                  | 178      |

## **Location & Political Map**





#### **Electoral Features**

#### **Electors by Male & Female**

| Year    | Male   | Female | Others | Total  | Year    | Male | Female | Others | Total |
|---------|--------|--------|--------|--------|---------|------|--------|--------|-------|
| 2022 AE | 128528 | 115087 | 8      | 243623 | 1998 AE | -    | -      | -      | -     |
| 2019 PE | 122524 | 108443 | 6      | 230973 | 1995 AE | -    | -      | -      | -     |
| 2017 AE | 118881 | 104545 | 6      | 223432 | 1990 AE | -    | -      | -      | -     |
| 2014 PE | 117764 | 103164 | 0      | 220928 | 1985 AE | -    | -      | -      | -     |
| 2012 AE | 109946 | 95597  | 1      | 205544 | 1980 AE | -    | -      | -      | -     |
| 2009 PE | 109941 | 97778  | -      | 207719 | 1975 AE | -    | -      | -      | -     |
| 2