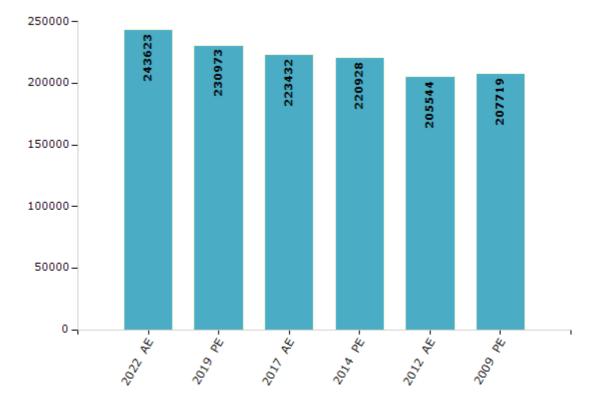

#### **Electors by Male & Female**

| Year    | Male   | Female | Others | Total  | Year    | Male | Female | Others | Total |
|---------|--------|--------|--------|--------|---------|------|--------|--------|-------|
| 2022 AE | 128528 | 115087 | 8      | 243623 | 1998 AE | -    | -      | -      | -     |
| 2019 PE | 122524 | 108443 | 6      | 230973 | 1995 AE | -    | -      | -      | -     |
| 2017 AE | 118881 | 104545 | 6      | 223432 | 1990 AE | -    | -      | -      | -     |
| 2014 PE | 117764 | 103164 | 0      | 220928 | 1985 AE | -    | -      | -      | -     |
| 2012 AE | 109946 | 95597  | 1      | 205544 | 1980 AE | -    | -      | -      | -     |
| 2009 PE | 109941 | 97778  | -      | 207719 | 1975 AE | -    | -      | -      | -     |
| 2007 AE | -      | -      | -      | -      | 1972 AE | -    | -      | -      | -     |
| 2004 PE | -      | -      | -      | -      | 1967 AE | -    | -      | -      | -     |
| 2002 AE | -      | -      | -      | -      | 1962 AE | -    | -      | -      | -     |
| 1999 PE | -      | -      | -      | -      |         |      |        |        |       |

Number of Electors

Note : AE : Assembly Election, PE : Assembly Segment of Parliamentary Election