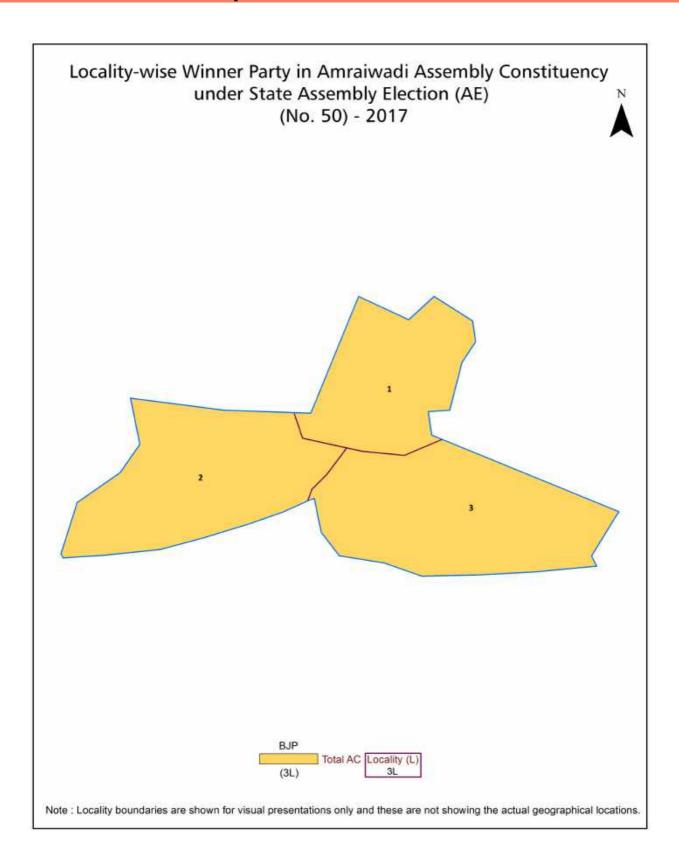

### Contents

| No. | Particulars                                                                                                                                                                                                                                                                                                      | Page No. |  |  |  |
|-----|------------------------------------------------------------------------------------------------------------------------------------------------------------------------------------------------------------------------------------------------------------------------------------------------------------------|----------|--|--|--|
| 1   | Introduction  Assembly Constituency - (Vidhan Sabha) at a Glance   Features of Assembly as per Delimitation Commission of India (2008)                                                                                                                                                                           | 1-2      |  |  |  |
| 2   | Location and Political Maps  Location Map   Boundaries of Assembly Constituency - (Vidhan Sabha) in  District   Boundaries of Assembly Constituency under Parliamentary  Constituency - (Lok Sabha)   Locality-wise Winner Parties- 2024, 2022, 2019, 2017, 2014, 2012 and 2009                                  | 3-11     |  |  |  |
| 3   | Administrative Setup (2011)  District   Sub-district   Towns   Villages   Inhabited Villages   Uninhabited Villages   Village Panchayat   Intermediate Panchayat                                                                                                                                                 | 12       |  |  |  |
| 4   | Demographics (2011)  Population   Households   Rural/Urban Population   Sex Ratio (Total & 0-6 Years)   Religious Population   Social Population   Literacy Rate                                                                                                                                                 | 13       |  |  |  |
| 5   | Electoral Features  Important Dates of Last Elections Held   Electors by Gender   Service Electors   Voters   Voters Turnout   Polling Stations & Average Number of Electors per Polling Station   Electors by Age Group   Present Elected Representatives                                                       |          |  |  |  |
| 6   | Historical Summary Election Results  Vote Share of Major Parties   Winning Margin (Number & Percentage)   Polarity of Parties   Summary Result of Assembly Segment of Parliamentary Elections 2024, 2019, 2014 and 2009   Summary Result of Assembly Elections 2022, 2017 and 2012                               | 20-29    |  |  |  |
| 7   | Polling Station Level Election Results  Name and Number of Polling Station 2024, 2022, 2019, 2017, 2014, 2012 and 2009   Polling Station-wise Electors, Voters & Voters Turnout 2024, 2022, 2019, 2017, 2014, 2012 and 2009   Polling Station wise Elections Results 2024, 2022, 2019, 2017, 2014, 2012 and 2009 | 30-183   |  |  |  |
| 8   | Share of Assembly Constituency Share of Assembly Constituency - (Vidhan Sabha) in State, District and Parliamentary Constituency - (Lok Sabha)                                                                                                                                                                   | 184      |  |  |  |
| 9   | Abbreviation & Sources                                                                                                                                                                                                                                                                                           | 186-187  |  |  |  |
| 10  | Disclaimer                                                                                                                                                                                                                                                                                                       | 188      |  |  |  |