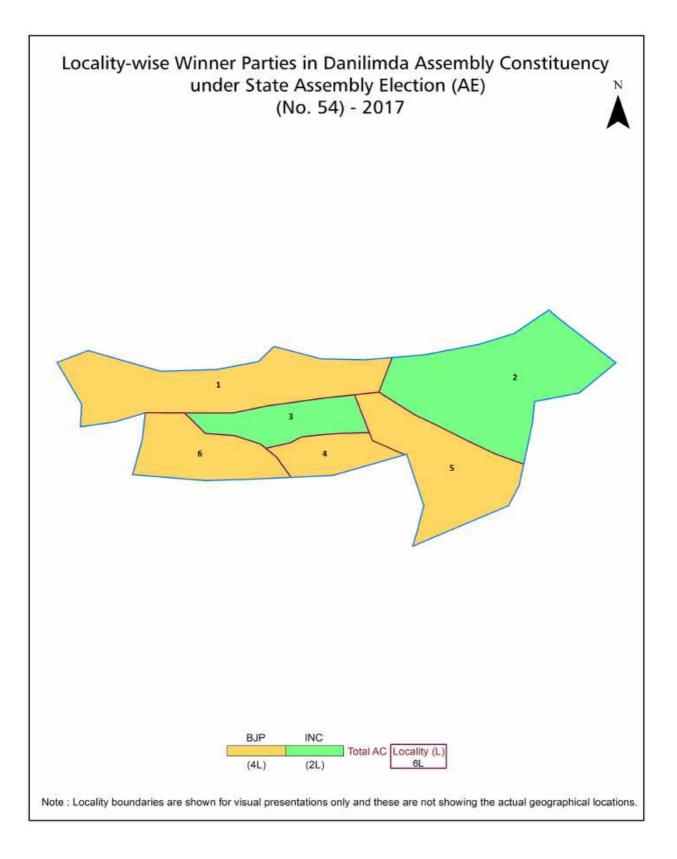

| 165      |
| 9   | Abbreviation & Sources                                                                                                                                                                                                                                                                                                      | 167-168  |
| 10  | Disclaimer                                                                                                                                                                                                                                                                                                                  | 169      |

### **Location & Political Map**





#### **Electoral Features**

#### **Electors by Male & Female**

| Year    | Male   | Female | Others | Total  | Year    | Male | Female | Others | Total |
|---------|--------|--------|--------|--------|---------|------|--------|--------|-------|
| 2022 AE | 138498 | 128106 | 13     | 266617 | 1998 AE | -    | -      | -      | -     |
| 2019 PE | 125249 | 114771 | 8      | 240028 | 1995 AE | -    | -      | -      | -     |
| 2017 AE | 120593 | 110082 | 5      | 230680 | 1990 AE | -    | -      | -      | -     |
| 2014 PE | 113675 | 102527 | 0      | 216202 | 1985 AE | -    | -      | -      | -     |
| 2012 AE | 106412 | 95039  | 0      | 201451 | 1980 AE | -    | -      | -      | -     |
| 2009 PE | 96365  | 87720  | -      | 184085 | 1975 AE | -    | -      | -      | -     |
| 2