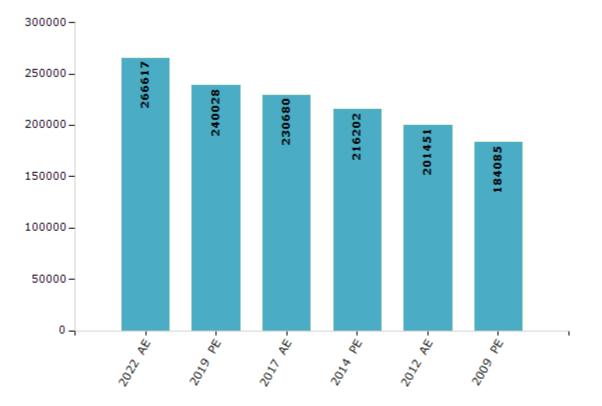

#### **Electors by Male & Female**

| Year    | Male   | Female | Others | Total  | Year    | Male | Female | Others | Total |
|---------|--------|--------|--------|--------|---------|------|--------|--------|-------|
| 2022 AE | 138498 | 128106 | 13     | 266617 | 1998 AE | -    | -      | -      | -     |
| 2019 PE | 125249 | 114771 | 8      | 240028 | 1995 AE | -    | -      | -      | -     |
| 2017 AE | 120593 | 110082 | 5      | 230680 | 1990 AE | -    | -      | -      | -     |
| 2014 PE | 113675 | 102527 | 0      | 216202 | 1985 AE | -    | -      | -      | -     |
| 2012 AE | 106412 | 95039  | 0      | 201451 | 1980 AE | -    | -      | -      | -     |
| 2009 PE | 96365  | 87720  | -      | 184085 | 1975 AE | -    | -      | -      | -     |
| 2007 AE | -      | -      | -      | -      | 1972 AE | -    | -      | -      | -     |
| 2004 PE | -      | -      | -      | -      | 1967 AE | -    | -      | -      | -     |
| 2002 AE | -      | -      | -      | -      | 1962 AE | -    | -      | -      | -     |
| 1999 PE | -      | -      | -      | -      |         |      |        |        |       |

Number of Electors

Note : AE : Assembly Election, PE : Assembly Segment of Parliamentary Election