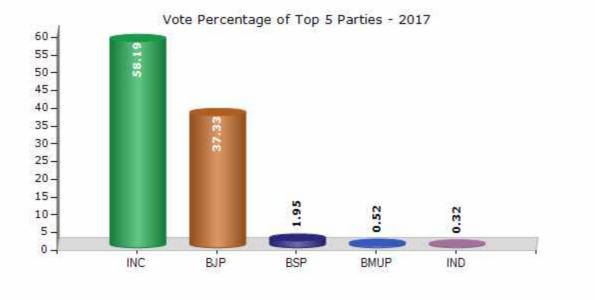

#### Summary Result of Assembly Election - 2017

| Candidate Name                                 | Party | Votes | Votes % |
|------------------------------------------------|-------|-------|---------|
| Parmar Shailesh Manharbhai                     | INC   | 90691 | 58.19   |
| Vaghela Jitendra Umakant (Jitubhai<br>Vaghela) | ВЈР   | 58181 | 37.33   |
| Makwana Nehal Amrutbhai                        | BSP   | 3034  | 1.95    |
| Parmar Dipakbhai Pursottambhai                 | BMUP  | 806   | 0.52    |
| Makwana Nitinbhai Rameshbhai                   | IND   | 505   | 0.32    |
| Nagar Hemaben Mangabhai                        | IND   | 455   | 0.29    |
|                                                | NOTA  | 2182  | 1.4     |