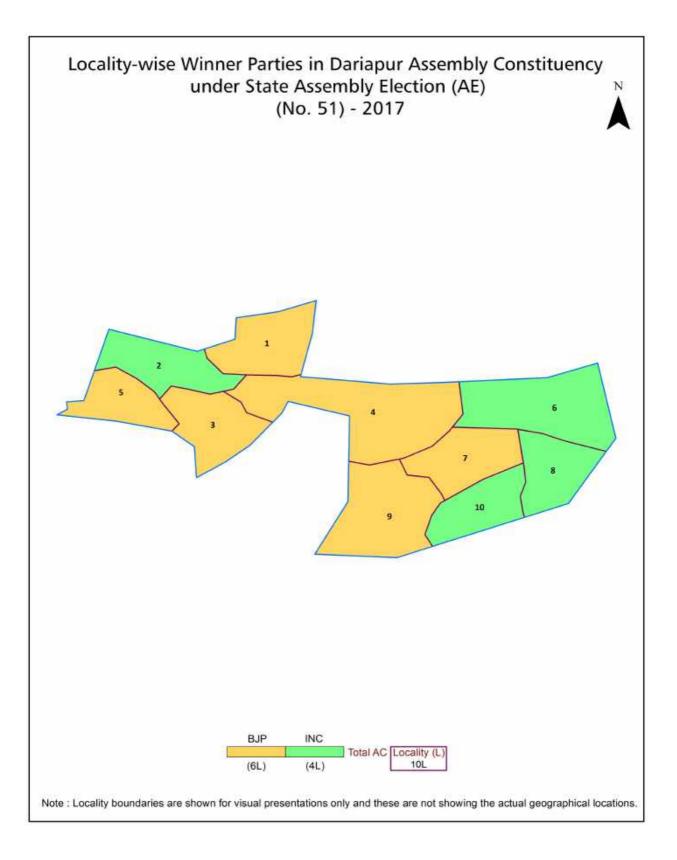

reviation & Sources                                                                                                                                                                                                                                                                                                                                                         | 164-165  |
| 10  | Disclaimer                                                                                                                                                                                                                                                                                                                                                                     | 166      |

### **Location & Political Map**





#### **Electoral Features**

#### **Electors by Male & Female**

| Year    | Male   | Female | Others | Total  | Year    | Male  | Female | Others | Total  |
|---------|--------|--------|--------|--------|---------|-------|--------|--------|--------|
| 2022 AE | 107626 | 102302 | 12     | 209940 | 1998 AE | 68867 | 59638  | -      | 128505 |
| 2019 PE | 102869 | 97134  | 5      | 200008 | 1995 AE | 65969 | 57393  | -      | 123362 |
| 2017 AE | 100758 | 94816  | 3      | 195577 | 1990 AE | 61946 | 51945  | -      | 113891 |
| 2014 PE | 95309  | 88847  | 2      | 184158 | 1985 AE | 52555 | 44117  | -      | 96672  |
| 2012 AE | 91383  | 84263  | 1      | 175647 | 1980 AE | 46050 | 37781  | -      | 83831  |
| 2009 PE | 94441  | 87773  | -      | 182214 | 1975 AE | 40930 | 32714  | -