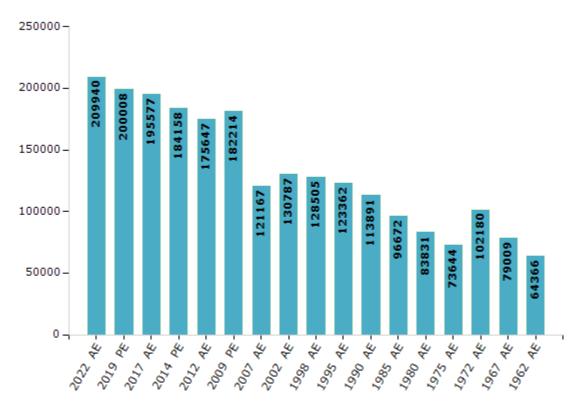

#### **Electors by Male & Female**

| Year    | Male   | Female | Others | Total  | Year    | Male  | Female | Others | Total  |
|---------|--------|--------|--------|--------|---------|-------|--------|--------|--------|
| 2022 AE | 107626 | 102302 | 12     | 209940 | 1998 AE | 68867 | 59638  | -      | 128505 |
| 2019 PE | 102869 | 97134  | 5      | 200008 | 1995 AE | 65969 | 57393  | -      | 123362 |
| 2017 AE | 100758 | 94816  | 3      | 195577 | 1990 AE | 61946 | 51945  | -      | 113891 |
| 2014 PE | 95309  | 88847  | 2      | 184158 | 1985 AE | 52555 | 44117  | -      | 96672  |
| 2012 AE | 91383  | 84263  | 1      | 175647 | 1980 AE | 46050 | 37781  | -      | 83831  |
| 2009 PE | 94441  | 87773  | -      | 182214 | 1975 AE | 40930 | 32714  | -      | 73644  |
| 2007 AE | 63124  | 58043  | -      | 121167 | 1972 AE | 57155 | 45025  | -      | 102180 |
| 2004 PE | -      | -      | -      | -      | 1967 AE | -     | -      | -      | 79009  |
| 2002 AE | 69277  | 61510  | -      | 130787 | 1962 AE | -     | -      | -      | 64366  |
| 1999 PE | -      | -      | -      | -      |         |       |        |        |        |

Number of Electors

Note : AE : Assembly Election, PE : Assembly Segment of Parliamentary Election