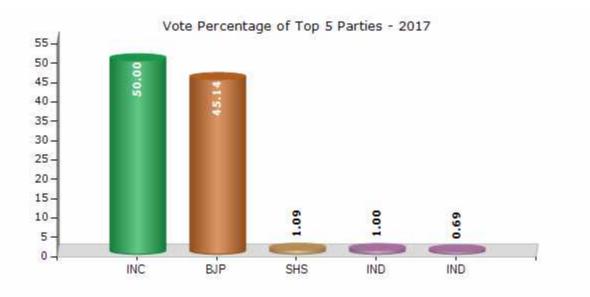

#### **Historical Summary Election Results**

#### Summary Result of Assembly Election - 2017

| Candidate Name                                   | Party   | Votes | Votes % |
|--------------------------------------------------|---------|-------|---------|
| Shaikh Gyasuddin Habibuddeen                     | INC     | 63712 | 50      |
| Bharat Barot                                     | BJP     | 57525 | 45.14   |
| Patel Kunjalbhai Maheshbhai                      | SHS     | 1393  | 1.09    |
| Momin Ruknodin Mohammedahussain<br>(Raju Momin)  | IND     | 1275  | 1       |
| Dantaniya Alpeshkumar Ashvinbhai                 | IND     | 876   | 0.69    |
| Saiyad Alimohammed Nurmohammad                   | IND     | 389   | 0.31    |
| Meman Mo. Imran Abdulkadar                       | AINHCP  | 157   | 0.12    |
| Shrimali Rameshbhai Prabhudas                    | IND     | 151   | 0.12    |
| Shaikh Saidabanu Abdulrahim                      | IND     | 142   | 0.11    |
| Samsuddin (Jugnu)                                | ABCD(A) | 109   | 0.09    |
| Shaikh Mohmad Faruk Husainmiya (Faruk<br>Shaikh) | JD(U)   | 82    | 0.06    |
|                                                  | NOTA    | 1616  | 1.27    |