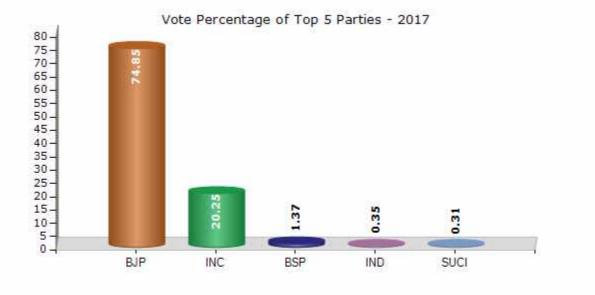

#### Summary Result of Assembly Election - 2017

| Candidate Name                           | Party  | Votes  | Votes % |
|------------------------------------------|--------|--------|---------|
| Shah Rakeshbhai Jasvantlal (Rakesh Shah) | BJP    | 116811 | 74.85   |
| Dave Vijaykumar Ratilal                  | INC    | 31606  | 20.25   |
| Solanki Malabhai Hirabhai                | BSP    | 2144   | 1.37    |
| Solanki Nilaben Jivrajbhai               | IND    | 553    | 0.35    |
| Meenakshi Joshi                          | SUCI   | 476    | 0.31    |
| Shweta Mukesh Shah                       | IND    | 392    | 0.25    |
| Patel Kalpesh Nandkumar                  | AINHCP | 326    | 0.21    |
| Thaker Hitesh                            | SHS    | 278    | 0.18    |
|                                          | NOTA   | 3479   | 2.23    |