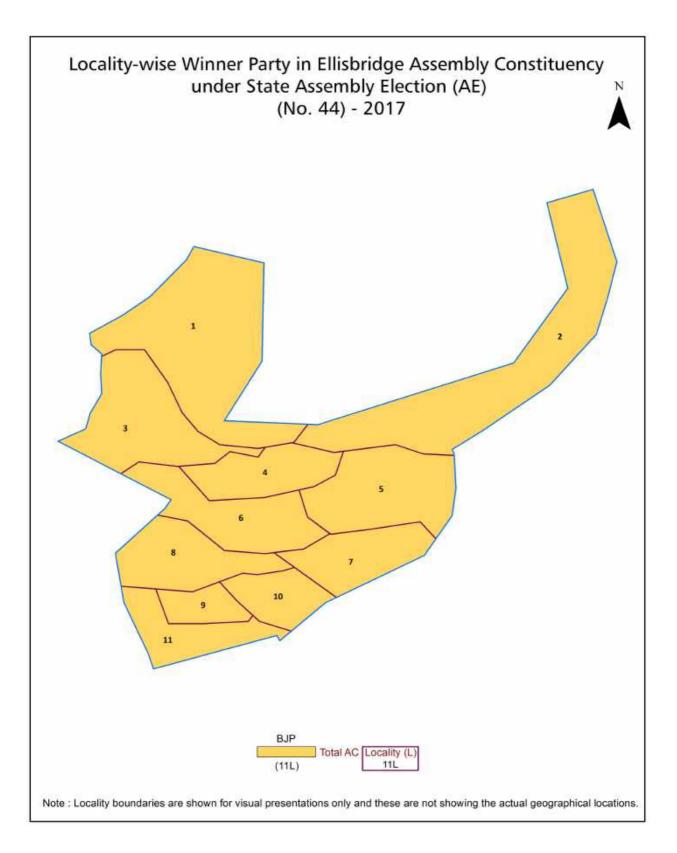

reviation & Sources                                                                                                                                                                                                                                                                                                                                                         | 186-187  |
| 10  | Disclaimer                                                                                                                                                                                                                                                                                                                                                                     | 188      |

### **Location & Political Map**







#### **Electoral Features**

#### **Electors by Male & Female**

| Year    | Male   | Female | Others | Total  | Year    | Male   | Female | Others | Total  |
|---------|--------|--------|--------|--------|---------|--------|--------|--------|--------|
| 2022 AE | 133556 | 132956 | 4      | 266516 | 1998 AE | 115211 | 111946 | -      | 227157 |
| 2019 PE | 127483 | 126111 | 2      | 253596 | 1995 AE | 111425 | 107870 | -      | 219295 |
| 2017 AE | 122932 | 121206 | 2      | 244140 | 1990 AE | 88952  | 85888  | -      | 174840 |
| 2014 PE | 119581 | 117584 | 1      | 237166 | 1985 AE | 69568  | 65711  | -      | 135279 |
| 2012 AE | 112733 | 110652 | 1      | 223386 | 1980 AE | 60765  | 56719  | -      | 117484 |
| 2009 PE | 115184 | 114466 | -      | 229650 | 1975 AE | 42565  | 3981