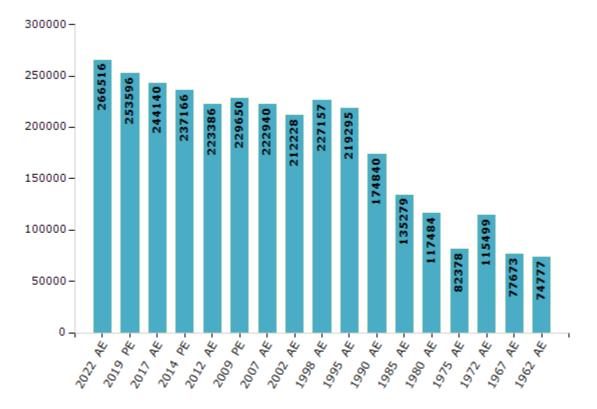

#### **Electors by Male & Female**

| Year    | Male   | Female | Others | Total  | Year    | Male   | Female | Others | Total  |
|---------|--------|--------|--------|--------|---------|--------|--------|--------|--------|
| 2022 AE | 133556 | 132956 | 4      | 266516 | 1998 AE | 115211 | 111946 | -      | 227157 |
| 2019 PE | 127483 | 126111 | 2      | 253596 | 1995 AE | 111425 | 107870 | -      | 219295 |
| 2017 AE | 122932 | 121206 | 2      | 244140 | 1990 AE | 88952  | 85888  | -      | 174840 |
| 2014 PE | 119581 | 117584 | 1      | 237166 | 1985 AE | 69568  | 65711  | -      | 135279 |
| 2012 AE | 112733 | 110652 | 1      | 223386 | 1980 AE | 60765  | 56719  | -      | 117484 |
| 2009 PE | 115184 | 114466 | -      | 229650 | 1975 AE | 42565  | 39813  | -      | 82378  |
| 2007 AE | 111426 | 111514 | -      | 222940 | 1972 AE | 61113  | 54386  | -      | 115499 |
| 2004 PE | -      | -      | -      | -      | 1967 AE | -      | -      | -      | 77673  |
| 2002 AE | 106214 | 106014 | -      | 212228 | 1962 AE | -      | -      | -      | 74777  |
| 1999 PE | -      | -      | -      | -      |         |        |        |        |        |

Number of Electors

Note : AE : Assembly Election, PE : Assembly Segment of Parliamentary Election