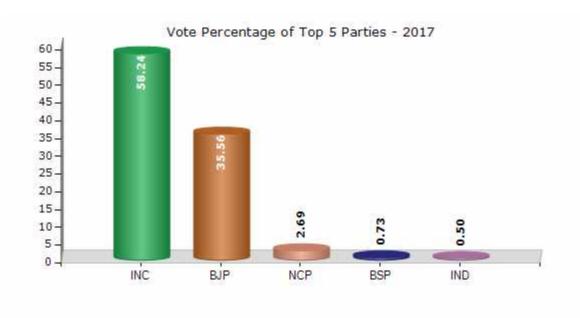

### **Summary Result of Assembly Election - 2017**

| Candidate Name                       | Party  | Votes | Votes % |
|--------------------------------------|--------|-------|---------|
| Imran Yusufbhai Khedawala            | INC    | 75346 | 58.24   |
| Bhushan Ashok Bhatt                  | ВЈР    | 46007 | 35.56   |
| Shekh Habibbhai Imamuddin            | NCP    | 3474  | 2.69    |
| Javed Abdulali Qureshi               | BSP    | 945   | 0.73    |
| Makwana Shankarbhai Somabhai         | IND    | 644   | 0.5     |
| Maksud Ahemadbhai Sharabuwala (Teni) | IND    | 626   | 0.48    |
| Mehboob Mohmadbhai Rangrej           | IND    | 247   | 0.19    |
| Shejadhusen Mazharhusen Tejabwala    | AINHCP | 170   | 0.13    |
| Pathan Mahamadajamal Mohamadishak    | IND    | 117   | 0.09    |
| Aftabahmed Saradarahmed Saiyed       | IND    | 110   | 0.09    |
|                                      | NOTA   | 1688  | 1.3     |