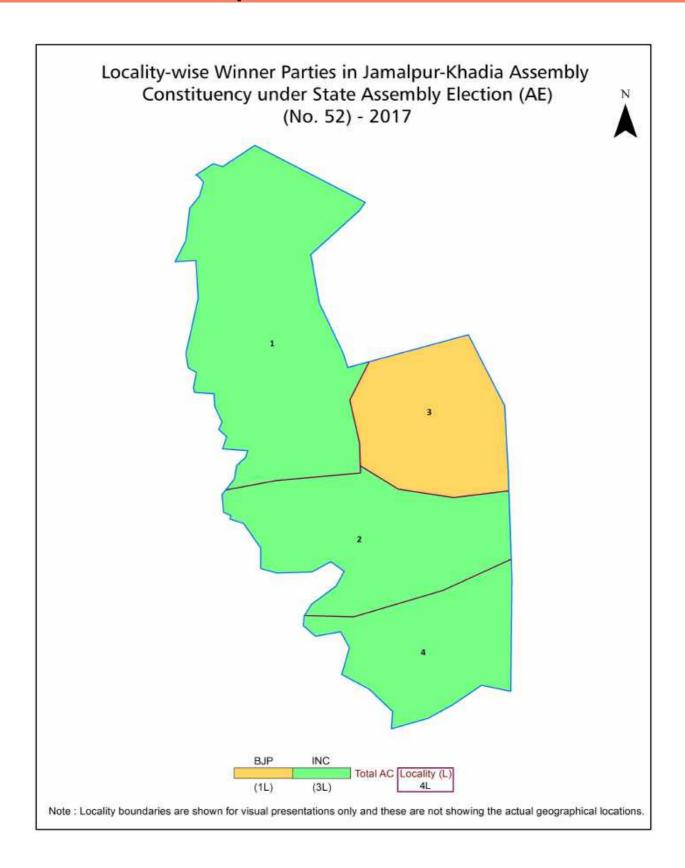

### **Summary Result of Assembly Election - 2017**

| Candidate Name                       | Party  | Votes | Votes % |
|--------------------------------------|--------|-------|---------|
| Imran Yusufbhai Khedawala            | INC    | 75346 | 58.24   |
| Bhushan Ashok Bhatt                  | ВЈР    | 46007 | 35.56   |
| Shekh Habibbhai Imamuddin            | NCP    | 3474  | 2.69    |
| Javed Abdulali Qureshi               | BSP    | 945   | 0.73    |
| Makwana Shankarbhai Somabhai         | IND    | 644   | 0.5     |
| Maksud Ahemadbhai Sharabuwala (Teni) | IND    | 626   | 0.48    |
| Mehboob Mohmadbhai Rangrej           | IND    | 247   | 0.19    |
| Shejadhusen Mazharhusen Tejabwala    | AINHCP | 170   | 0.13    |
| Pathan Mahamadajamal Mohamadishak    | IND    | 117   | 0.09    |
| Aftabahmed Saradarahmed Saiyed       | IND    | 110   | 0.09    |
|                                      | NOTA   | 1688  | 1.3     |