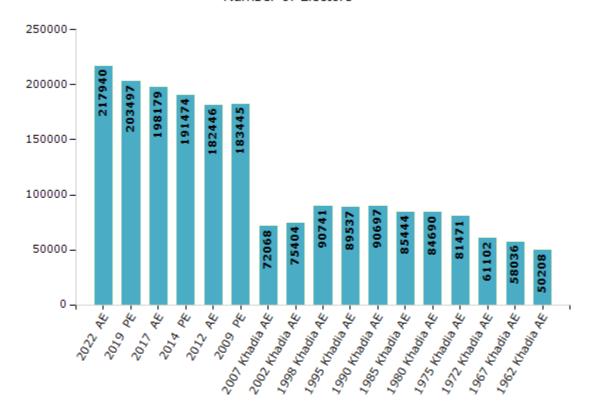

#### **Electors by Male & Female**

| Year           | Male   | Female | Others | Total  |
|----------------|--------|--------|--------|--------|
| 2022 AE        | 110394 | 107543 | 3      | 217940 |
| 2019 PE        | 103694 | 99802  | 1      | 203497 |
| 2017 AE        | 101230 | 96948  | 1      | 198179 |
| 2014 PE        | 98460  | 93013  | 1      | 191474 |
| 2012 AE        | 94310  | 88135  | 1      | 182446 |
| 2009 PE        | 94103  | 89342  | -      | 183445 |
| 2007 Khadia AE | 36871  | 35197  | -      | 72068  |
| 2004 Khadia PE | -      | -      | -      | -      |
| 2002 Khadia AE | 38753  | 36651  | -      | 75404  |
| 1999 Khadia PE | -      | -      | -      | -      |

| Year           | Male  | Female | Others | Total |
|----------------|-------|--------|--------|-------|
| 1998 Khadia AE | 47198 | 43543  | -      | 90741 |
| 1995 Khadia AE | 46594 | 42943  | -      | 89537 |
| 1990 Khadia AE | 46356 | 44341  | -      | 90697 |
| 1985 Khadia AE | 43984 | 41460  | -      | 85444 |
| 1980 Khadia AE | 43651 | 41039  | -      | 84690 |
| 1975 Khadia AE | 42253 | 39218  | -      | 81471 |
| 1972 Khadia AE | 32028 | 29074  | -      | 61102 |
| 1967 Khadia AE | -     | -      | -      | 58036 |
| 1962 Khadia AE | -     | -      | -      | 50208 |
|                |       |        |        |       |

#### Number of Electors

Note: AE: Assembly Election, PE: Assembly Segment of Parliamentary Election