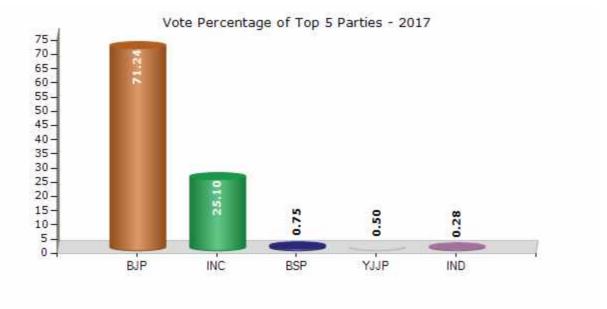

#### Summary Result of Assembly Election - 2017

| Candidate Name                             | Party | Votes  | Votes % |
|--------------------------------------------|-------|--------|---------|
| Patel Sureshbhai Dhanjibhai (Suresh Patel) | ВЈР   | 116113 | 71.24   |
| Brahmbhatt Shwetaben Narendrabhai          | INC   | 40914  | 25.1    |
| Keshria Shaileshkumar Valjibhai            | BSP   | 1224   | 0.75    |
| Gohel Ronakbhai Prakashbhai                | YJJP  | 815    | 0.5     |
| Bhatt Sunilkumar Narendrabhai              | IND   | 453    | 0.28    |
| Karnerlas Victorbhai Siela                 | IND   | 440    | 0.27    |
| Dineshkumar Popatlal Chauhan               | YUS   | 409    | 0.25    |
|                                            | NOTA  | 2612   | 1.6     |