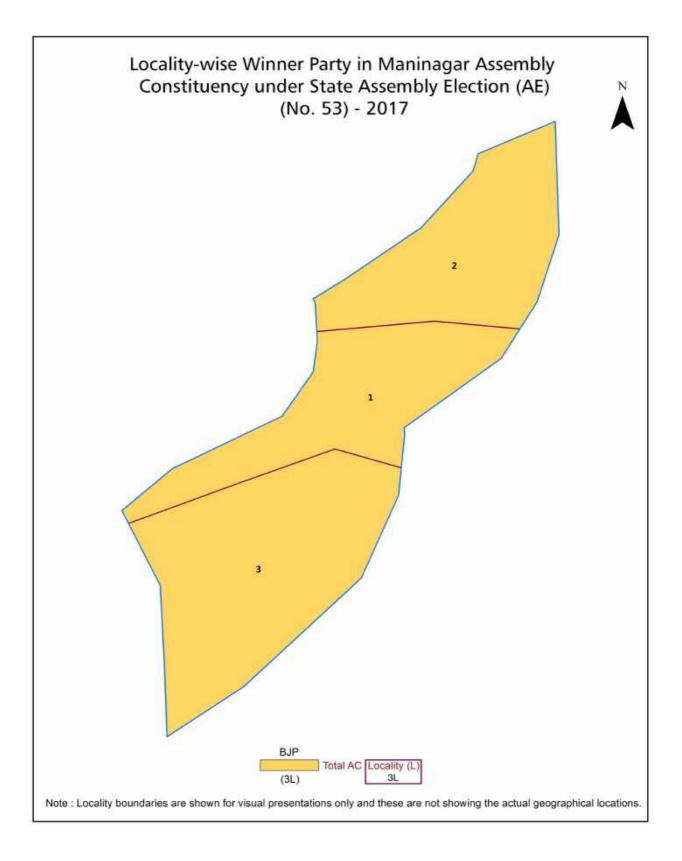

| 184      |
| 9   | Abbreviation & Sources                                                                                                                                                                                                                                                                                                                                       | 186-187  |
| 10  | Disclaimer                                                                                                                                                                                                                                                                                                                                                   | 188      |

### **Location & Political Map**





#### **Electoral Features**

#### **Electors by Male & Female**

| Year    | Male   | Female | Others | Total  | Year    | Male   | Female | Others | Total  |
|---------|--------|--------|--------|--------|---------|--------|--------|--------|--------|
| 2022 AE | 143637 | 133545 | 5      | 277187 | 1998 AE | 174913 | 150296 | -      | 325209 |
| 2019 PE | 134709 | 124634 | 4      | 259347 | 1995 AE | 167602 | 148778 | -      | 316380 |
| 2017 AE | 130569 | 120860 | 2      | 251431 | 1990 AE | 131918 | 111803 | -      | 243721 |
| 2014 PE | 126831 | 116861 | 0      | 243692 | 1985 AE | 95871  | 79161  | -      | 175032 |
| 2012 AE | 118678 | 109399 | 1      | 228078 | 1980 AE | 76112  | 61851  | -      | 137963 |
| 2009 PE | 113019 | 105242 | -      | 218261 | 1975 AE | 50427  | 41801