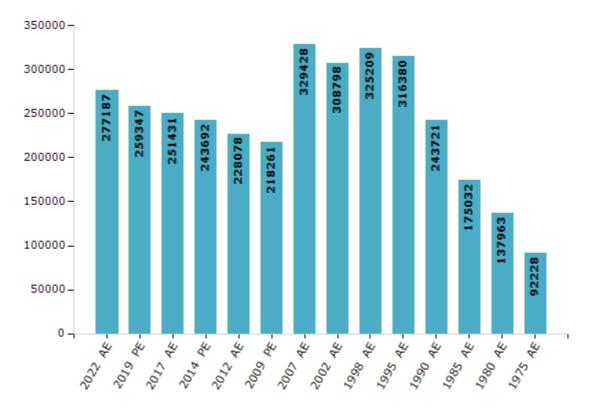

#### **Electors by Male & Female**

| Year    | Male   | Female | Others | Total  | Year    | Male   | Female | Others | Total  |
|---------|--------|--------|--------|--------|---------|--------|--------|--------|--------|
| 2022 AE | 143637 | 133545 | 5      | 277187 | 1998 AE | 174913 | 150296 | -      | 325209 |
| 2019 PE | 134709 | 124634 | 4      | 259347 | 1995 AE | 167602 | 148778 | -      | 316380 |
| 2017 AE | 130569 | 120860 | 2      | 251431 | 1990 AE | 131918 | 111803 | -      | 243721 |
| 2014 PE | 126831 | 116861 | 0      | 243692 | 1985 AE | 95871  | 79161  | -      | 175032 |
| 2012 AE | 118678 | 109399 | 1      | 228078 | 1980 AE | 76112  | 61851  | -      | 137963 |
| 2009 PE | 113019 | 105242 | -      | 218261 | 1975 AE | 50427  | 41801  | -      | 92228  |
| 2007 AE | 172754 | 156674 | -      | 329428 | 1972 AE | -      | -      | -      | -      |
| 2004 PE | -      | -      | -      | -      | 1967 AE | -      | -      | -      | -      |
| 2002 AE | 164109 | 144689 | -      | 308798 | 1962 AE | -      | -      | -      | -      |
| 1999 PE | -      | -      | -      | -      |         |        |        |        |        |

Number of Electors

Note : AE : Assembly Election, PE : Assembly Segment of Parliamentary Election