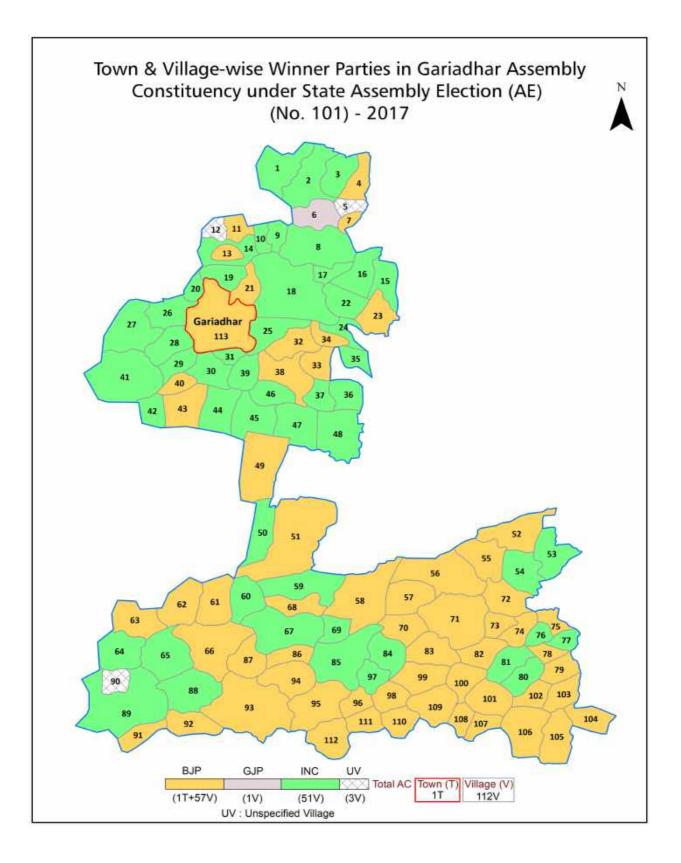

| 201-202  |
| 11  | Disclaimer                                                                                                                                                                                                                                                                                                                                                                                                                                                                                                   | 203      |

#### Location & Political Map





#### **Administrative Setup**

#### List of Village Panchayat & Intermediate Panchayat (Block) Name - 2011

| Village Name | Village Panchayat Name | Intermediate Panchayat<br>Name |
|--------------|------------------------|--------------------------------|
| Akhegadh     | Akhegadh               | Mahuva                         |
| Anandpur     | Aandpur/Pipalva        | Gariadhar                      |
| Anganka      | Anganka                | Mahuva                         |
| Bagdana      | Bagdana                | Mahuva                         |
| Beda         | Beda                   | Mahuva                         |
| Bela         | Bela                   | Gariadhar                      |
| Belampar     | Belampar               | Mahuva                         |
| Bhaguda