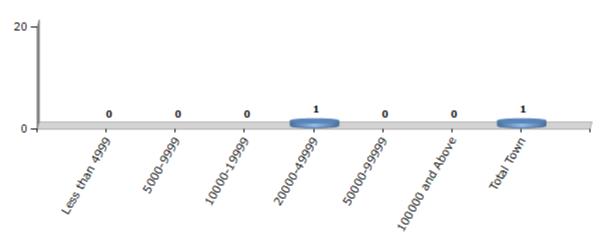

#### Number of Towns by Population Size - 2011

| Less than | 5000-9999 | 10000- | 20000- | 50000- | 100000 and | Total |
|-----------|-----------|--------|--------|--------|------------|-------|
| 4999      |           | 19999  | 49999  | 99999  | Above      | Town  |
| 0         | 0         | 0      | 1      | 0      | 0          | 1     |

Number of Towns by Population Size - 2011