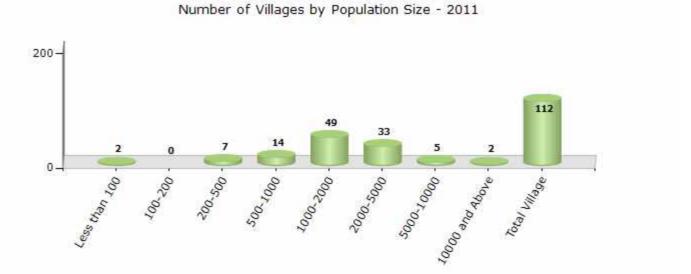

#### Number of Villages by Population Size - 2011

| Less<br>than<br>100 | 100-<br>200 | 200-<br>500 | 500-<br>1000 | 1000-<br>2000 | 2000-<br>5000 | 5000-<br>10000 | 10000<br>and<br>Above | Total<br>Village |
|---------------------|-------------|-------------|--------------|---------------|---------------|----------------|-----------------------|------------------|
| 2                   | 0           | 7           | 14           | 49            | 33            | 5              | 2                     | 112              |