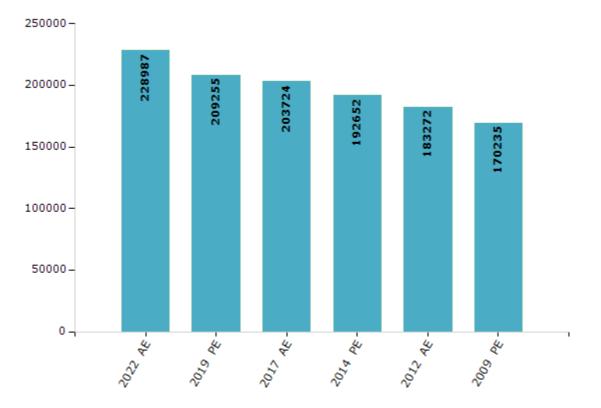

#### **Electors by Male & Female**

| Year    | Male   | Female | Others | Total  | Year    | Male | Female | Others | Total |
|---------|--------|--------|--------|--------|---------|------|--------|--------|-------|
| 2022 AE | 117593 | 111394 | 0      | 228987 | 1998 AE | -    | -      | -      | -     |
| 2019 PE | 109027 | 100228 | 0      | 209255 | 1995 AE | -    | -      | -      | -     |
| 2017 AE | 107040 | 96684  | 0      | 203724 | 1990 AE | -    | -      | -      | -     |
| 2014 PE | 101308 | 91344  | 0      | 192652 | 1985 AE | -    | -      | -      | -     |
| 2012 AE | 96420  | 86852  | 0      | 183272 | 1980 AE | -    | -      | -      | -     |
| 2009 PE | 87721  | 82514  | -      | 170235 | 1975 AE | -    | -      | -      | -     |
| 2007 AE | -      | -      | -      | -      | 1972 AE | -    | -      | -      | -     |
| 2004 PE | -      | -      | -      | -      | 1967 AE | -    | -      | -      | -     |
| 2002 AE | -      | -      | -      | -      | 1962 AE | -    | -      | -      | -     |
| 1999 PE | -      | -      | -      | -      |         |      |        |        |       |

Number of Electors

Note : AE : Assembly Election, PE : Assembly Segment of Parliamentary Election