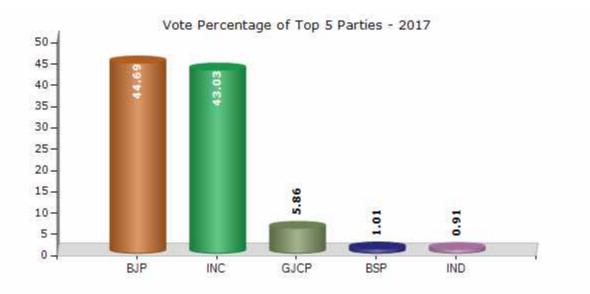

#### Summary Result of Assembly Election - 2017

| Candidate Name                  | Party  | Votes | Votes % |
|---------------------------------|--------|-------|---------|
| Nakrani Keshubhai Hirjibhai     | ВЈР    | 50635 | 44.69   |
| Kheni Pareshbhai Manjibhai      | INC    | 48759 | 43.03   |
| Chavada Manubhai Parsottambhai  | GJCP   | 6645  | 5.86    |
| Kantariya Dhirubhai Devjibhai   | BSP    | 1145  | 1.01    |
| Sarvaiya Manubhai Rudabhai      | IND    | 1027  | 0.91    |
| Gohil Darbar Kanubhai Hamirbhai | IND    | 938   | 0.83    |
| Khasiya Devjibhai Dudabhai      | NBNM   | 627   | 0.55    |
| Gosai Ashokgiri Shantigiri      | YUS    | 443   | 0.39    |
| Gosai Amitpari Nathupari        | IND    | 440   | 0.39    |
| Dabhi Gabhabhai Balubhai        | AINHCP | 406   | 0.36    |
| Parmar Kalpeshbhai Mathurbhai   | VPP    | 352   | 0.31    |
| Ajameri Sulemanbhai Hasanbhai   | IND    | 334   | 0.29    |
|                                 | ΝΟΤΑ   | 1557  | 1.37    |