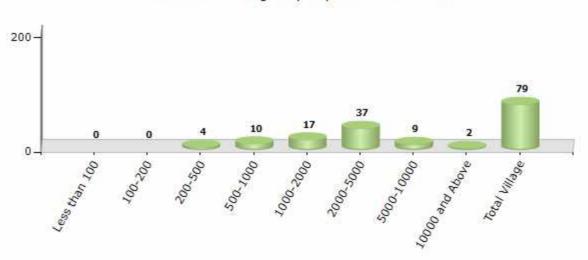

#### **Number of Villages by Population Size - 2011**

| Less<br>than<br>100 | 100-<br>200 | 200-<br>500 | 500-<br>1000 | 1000-<br>2000 | 2000-<br>5000 | 5000-<br>10000 | 10000<br>and<br>Above | Total<br>Village |
|---------------------|-------------|-------------|--------------|---------------|---------------|----------------|-----------------------|------------------|
| 0                   | 0           | 4           | 10           | 17            | 37            | 9              | 2                     | 79               |