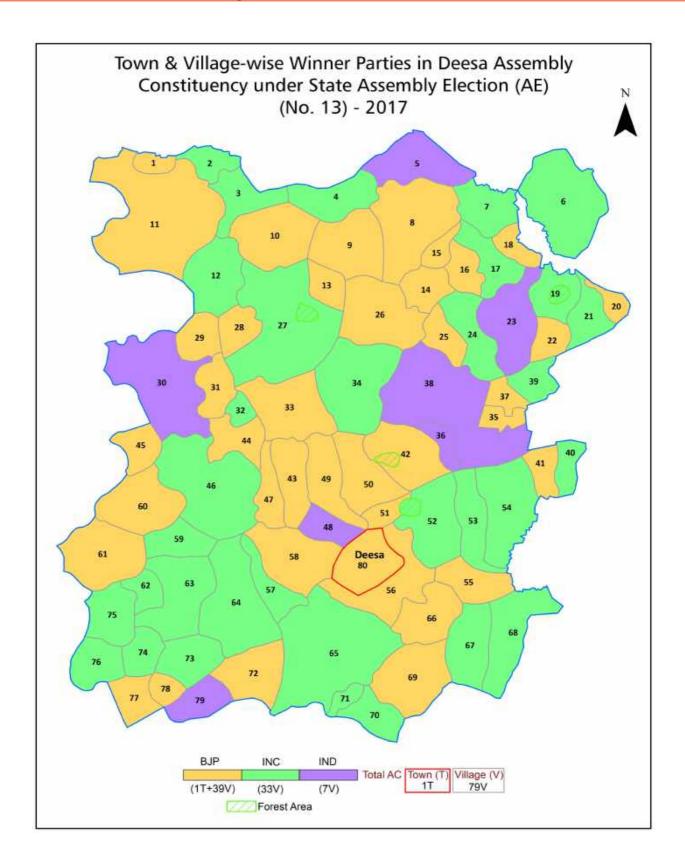

| 231-232  |
| 11  | Disclaimer                                                                                                                                                                                                                                                                                                                                                                                                                                              | 233      |

### **Location & Political Map**



#### **Administrative Setup**

#### List of Village Panchayat & Intermediate Panchayat (Block) Name - 2011

| Agdol               | Agdol                        |       |
|---------------------|------------------------------|-------|
|                     |                              | Deesa |
| Akhol Moti          | Akhol Moti                   | Deesa |
| Akhol Nani          | Akhol Moti                   | Deesa |
| Baiwada             | Baiwada                      | Deesa |
| Bhachalva           | Bhachalva                    | Deesa |
| Bhadath             | Bhadath                      | Deesa |
| Bhoyan              | Bhoyan                       | Deesa |
| Bural               | Bural Th.Vas-Bural Patel Vas | Deesa |
| Chandaji Golia      | Chandaji (Golia)             | Deesa