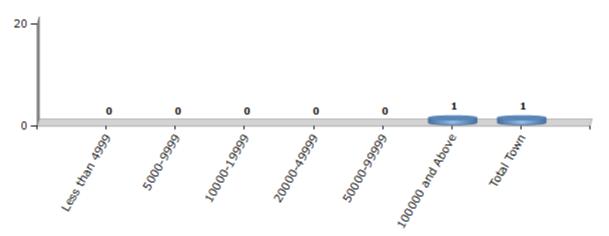

#### **Number of Towns by Population Size - 2011**

| Less than | 5000-9999 | 10000- | 20000- | 50000- | 100000 and | Total |
|-----------|-----------|--------|--------|--------|------------|-------|
| 4999      |           | 19999  | 49999  | 99999  | Above      | Town  |
| 0         | 0         | 0      | 0      | 0      | 1          | 1     |

Number of Towns by Population Size - 2011