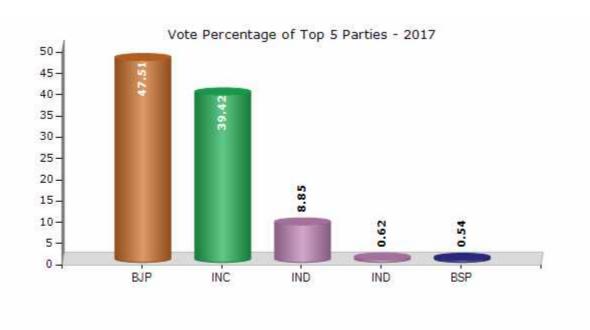

#### **Summary Result of Assembly Election - 2017**

| Candidate Name               | Party | Votes | Votes % |
|------------------------------|-------|-------|---------|
| Pandya Shashikant Mahobatram | ВЈР   | 85411 | 47.51   |
| Govabhai Hamirabhai Rabari   | INC   | 70880 | 39.42   |
| Vaghela Bahadursinh Dadubha  | IND   | 15912 | 8.85    |
| Thervadiya Shivaji Pathuji   | IND   | 1113  | 0.62    |
| Solanki Dineshkumar Aljibhai | BSP   | 977   | 0.54    |
| Prajapati Kanubhai Lilabhai  | YUS   | 791   | 0.44    |
| Thakor Parbatji Valjibhai    | IND   | 472   | 0.26    |
| Thakor Ramanbhai Sardarji    | IND   | 439   | 0.24    |
| Purohit Shyamaben Naranbhai  | LVM   | 261   | 0.15    |
|                              | NOTA  | 3531  | 1.96    |