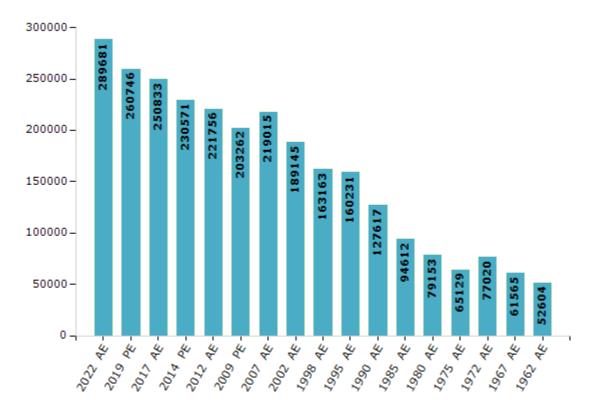

#### **Electors by Male & Female**

| Year    | Male   | Female | Others | Total  |
|---------|--------|--------|--------|--------|
| 2022 AE | 150624 | 139054 | 3      | 289681 |
| 2019 PE | 136382 | 124363 | 1      | 260746 |
| 2017 AE | 131358 | 119475 | 0      | 250833 |
| 2014 PE | 120541 | 110030 | 0      | 230571 |
| 2012 AE | 115044 | 106708 | 4      | 221756 |
| 2009 PE | 102622 | 100640 | -      | 203262 |
| 2007 AE | 110260 | 108755 | -      | 219015 |
| 2004 PE | -      | -      | -      | -      |
| 2002 AE | 94803  | 94342  | -      | 189145 |
| 1999 PE | -      | -      | -      | -      |

| Year    | Male  | Female | Others | Total  |
|---------|-------|--------|--------|--------|
| 1998 AE | 82414 | 80749  | -      | 163163 |
| 1995 AE | 80927 | 79304  | -      | 160231 |
| 1990 AE | 64708 | 62909  | -      | 127617 |
| 1985 AE | 47237 | 47375  | -      | 94612  |
| 1980 AE | 39594 | 39559  | -      | 79153  |
| 1975 AE | 32548 | 32581  | -      | 65129  |
| 1972 AE | 38281 | 38739  | -      | 77020  |
| 1967 AE | -     | -      | -      | 61565  |
| 1962 AE | -     | -      | -      | 52604  |
|         |       |        |        |        |

#### Number of Electors

Note: AE: Assembly Election, PE: Assembly Segment of Parliamentary Election