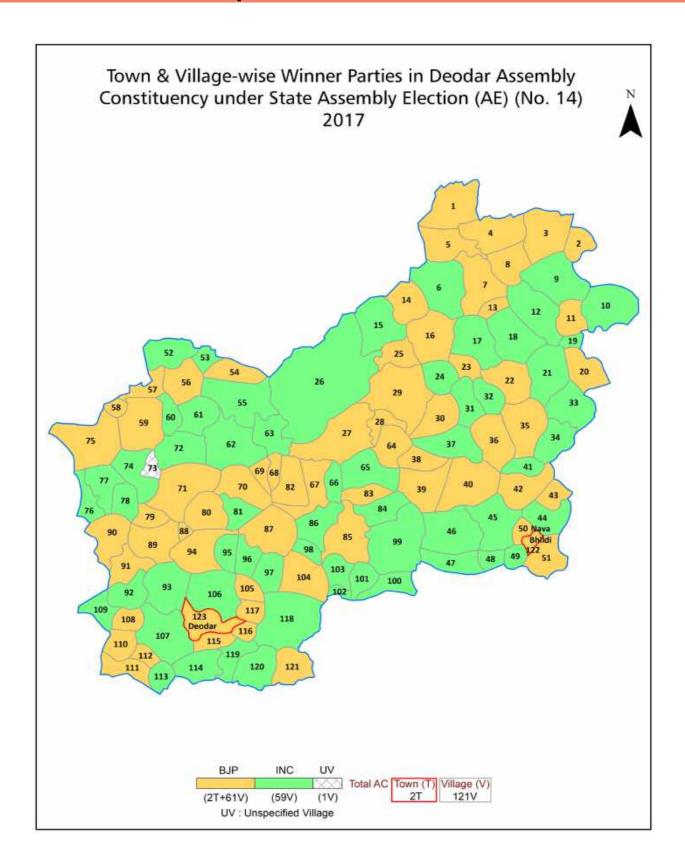

| 224-225  |
| 11  | Disclaimer                                                                                                                                                                                                                                                                                                                                                                                                                                                                               | 226      |

# **Location & Political Map**





# **Administrative Setup**

## List of Village Panchayat & Intermediate Panchayat (Block) Name - 2011

| Village Name | Village Panchayat Name | Intermediate Panchayat<br>Name |
|--------------|------------------------|--------------------------------|
| Achhavadiya  | Kuwana                 | Deodar                         |
| Agthala      | Agthala                | Deesa                          |
| Balodhar     | Balodhar               | Deesa                          |
| Bhadkasar    | Bhadkasar              | Deodar                         |
| Bhadra       | Bhadra                 | Deesa                          |
| Bhagwanpura  | Jada                   | Deodar                         |
| Bhakadiyal   | Bhakadiyal             | Deesa                          |
| Bhesana      | B