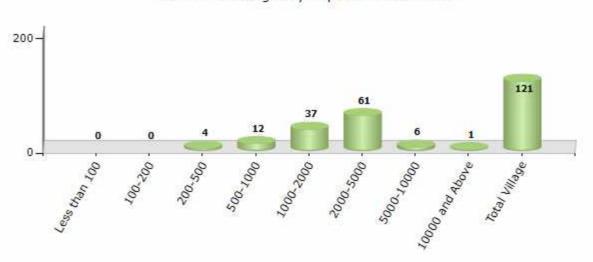

#### **Number of Villages by Population Size - 2011**

| Less<br>than<br>100 | 100-<br>200 | 200-<br>500 | 500-<br>1000 | 1000-<br>2000 | 2000-<br>5000 | 5000-<br>10000 | 10000<br>and<br>Above | Total<br>Village |
|---------------------|-------------|-------------|--------------|---------------|---------------|----------------|-----------------------|------------------|
| 0                   | 0           | 4           | 12           | 37            | 61            | 6              | 1                     | 121              |

Number of Villages by Population Size - 2011