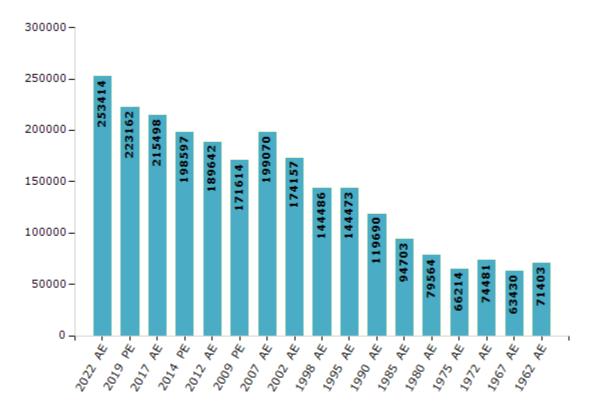

#### **Electors by Male & Female**

| Year    | Male   | Female | Others | Total  |
|---------|--------|--------|--------|--------|
| 2022 AE | 133256 | 120158 | 0      | 253414 |
| 2019 PE | 118365 | 104797 | 0      | 223162 |
| 2017 AE | 114343 | 101154 | 1      | 215498 |
| 2014 PE | 105354 | 93243  | 0      | 198597 |
| 2012 AE | 99865  | 89777  | 0      | 189642 |
| 2009 PE | 88346  | 83268  | -      | 171614 |
| 2007 AE | 102911 | 96159  | -      | 199070 |
| 2004 PE | -      | -      | -      | -      |
| 2002 AE | 89957  | 84200  | -      | 174157 |
| 1999 PE | -      | -      | -      | -      |

| Year    | Male  | Female | Others | Total  |
|---------|-------|--------|--------|--------|
| 1998 AE | 74633 | 69853  | -      | 144486 |
| 1995 AE | 74371 | 70102  | -      | 144473 |
| 1990 AE | 62202 | 57488  | -      | 119690 |
| 1985 AE | 47640 | 47063  | -      | 94703  |
| 1980 AE | 39777 | 39787  | -      | 79564  |
| 1975 AE | 33307 | 32907  | -      | 66214  |
| 1972 AE | 38203 | 36278  | -      | 74481  |
| 1967 AE | -     | -      | -      | 63430  |
| 1962 AE | -     | -      | -      | 71403  |
|         |       |        |        |        |

#### Number of Electors

Note: AE: Assembly Election, PE: Assembly Segment of Parliamentary Election