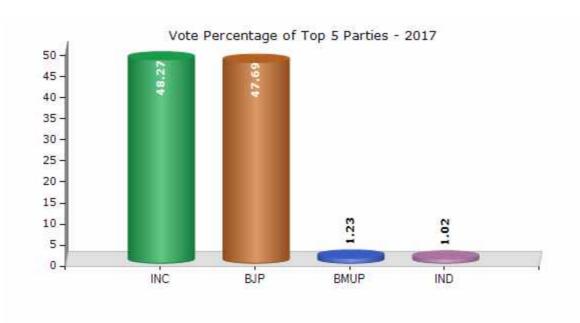

## **Summary Result of Assembly Election - 2017**

| Candidate Name             | Party | Votes | Votes % |
|----------------------------|-------|-------|---------|
| Bhuriya Shivabhai Amrabhai | INC   | 80432 | 48.27   |
| Chauhan Keshaji Shivaji    | ВЈР   | 79460 | 47.69   |
| Hiraji Prahladji Vaghela   | ВМИР  | 2049  | 1.23    |
| Jivanbhai Karsanbhai Joshi | IND   | 1697  | 1.02    |
|                            | NOTA  | 2988  | 1.79    |