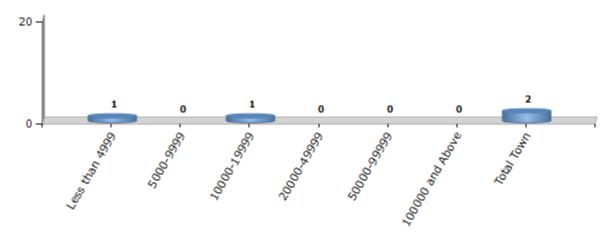

#### **Number of Towns by Population Size - 2011**

| Less than | 5000-9999 | 10000- | 20000- | 50000- | 100000 and | Total |
|-----------|-----------|--------|--------|--------|------------|-------|
| 4999      |           | 19999  | 49999  | 99999  | Above      | Town  |
| 1         | 0         | 1      | 0      | 0      | 0          | 2     |

Number of Towns by Population Size - 2011