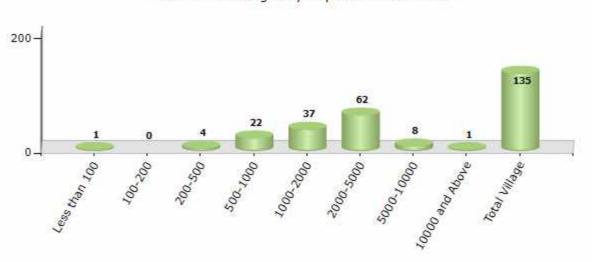

#### **Number of Villages by Population Size - 2011**

| Less<br>than<br>100 | 100-<br>200 | 200-<br>500 | 500-<br>1000 | 1000-<br>2000 | 2000-<br>5000 | 5000-<br>10000 | 10000<br>and<br>Above | Total<br>Village |
|---------------------|-------------|-------------|--------------|---------------|---------------|----------------|-----------------------|------------------|
| 1                   | 0           | 4           | 22           | 37            | 62            | 8              | 1                     | 135              |

Number of Villages by Population Size - 2011