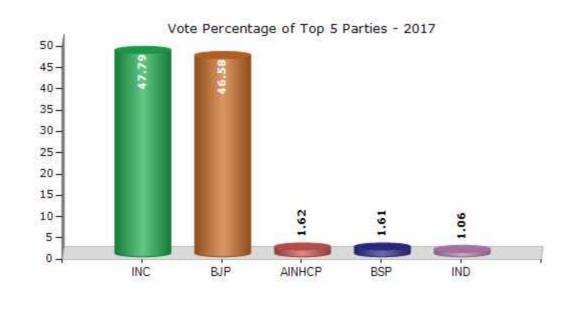

# **Summary Result of Assembly Election - 2017**

| Candidate Name             | Party  | Votes | Votes % |
|----------------------------|--------|-------|---------|
| Patel Nathabhai Hegolabhai | INC    | 82909 | 47.79   |
| Desai Mavjibhai Maganbhai  | ВЈР    | 80816 | 46.58   |
| Rabari Tejabhai Nethibhai  | AINHCP | 2802  | 1.62    |
| Dabhi Rupabhai Chenabhai   | BSP    | 2790  | 1.61    |
| Rajput Narsinhji Babuji    | IND    | 1836  | 1.06    |
|                            | NOTA   | 2341  | 1.35    |