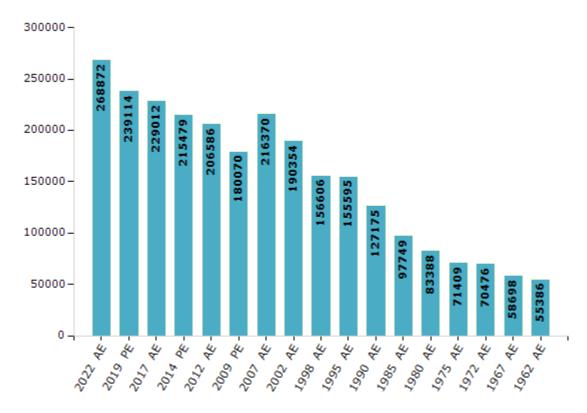

#### **Electors by Male & Female**

| Year    | Male   | Female | Others | Total  |
|---------|--------|--------|--------|--------|
| 2022 AE | 140366 | 128504 | 2      | 268872 |
| 2019 PE | 126562 | 112549 | 3      | 239114 |
| 2017 AE | 121587 | 107423 | 2      | 229012 |
| 2014 PE | 113520 | 101959 | 0      | 215479 |
| 2012 AE | 108237 | 98349  | 0      | 206586 |
| 2009 PE | 93126  | 86944  | -      | 180070 |
| 2007 AE | 109650 | 106720 | -      | 216370 |
| 2004 PE | -      | -      | -      | -      |
| 2002 AE | 96255  | 94099  | -      | 190354 |
| 1999 PE | -      | -      | -      | -      |

| Year    | Male  | Female | Others | Total  |
|---------|-------|--------|--------|--------|
| 1998 AE | 78801 | 77805  | -      | 156606 |
| 1995 AE | 78415 | 77180  | -      | 155595 |
| 1990 AE | 64220 | 62955  | -      | 127175 |
| 1985 AE | 48557 | 49192  | -      | 97749  |
| 1980 AE | 41385 | 42003  | -      | 83388  |
| 1975 AE | 35888 | 35521  | -      | 71409  |
| 1972 AE | 35849 | 34627  | -      | 70476  |
| 1967 AE | -     | -      | -      | 58698  |
| 1962 AE | -     | -      | -      | 55386  |
|         |       |        |        |        |

#### Number of Electors

Note: AE: Assembly Election, PE: Assembly Segment of Parliamentary Election