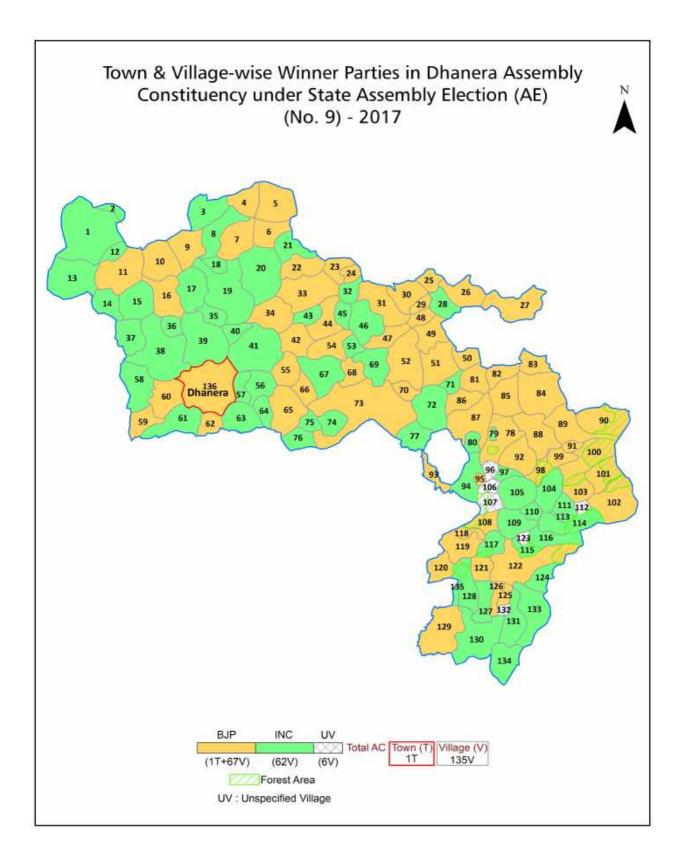

| 228-229  |  |  |  |
| 11  | Disclaimer                                                                                                                                                                                                                                                                                                                                                                                                                                                                               | 230      |  |  |  |

# **Location & Political Map**



# **Administrative Setup**

# List of Village Panchayat & Intermediate Panchayat (Block) Name - 2011

| Village Name  | Village Panchayat Name | Intermediate Panchayat<br>Name |
|---------------|------------------------|--------------------------------|
| Aeta          | Vasan                  | Dhanera                        |
| Akoli         | Akoli                  | Dantiwada                      |
| Alwada        | Alwada                 | Dhanera                        |
| Anapur Chhota | Anapur Chhota          | Dhanera                        |
| Anapurgadh    | Dedha                  | Dhanera                        |
| Arkhi         | Arkhi                  | Dantiwada                      |
| Asiya         | Saral                  | Dhanera                        |
| Atal