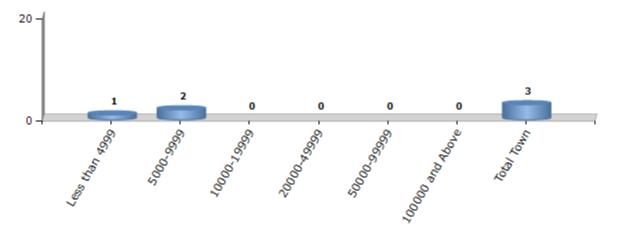

#### **Number of Towns by Population Size - 2011**

| Less than<br>4999 | 5000-9999 | 10000-<br>19999 | 20000-<br>49999 | 50000-<br>99999 | 100000 and<br>Above | Total<br>Town |
|-------------------|-----------|-----------------|-----------------|-----------------|---------------------|---------------|
| 1                 | 2         | 0               | 0               | 0               | 0                   | 3             |

Number of Towns by Population Size - 2011