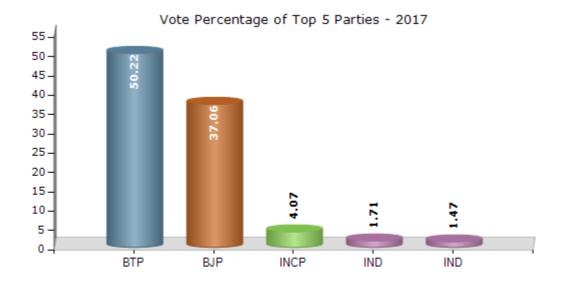

#### **Summary Result of Assembly Election - 2017**

| Candidate Name                  | Party  | Votes | Votes % |
|---------------------------------|--------|-------|---------|
| Vasava Maheshbhai Chhotubhai    | ВТР    | 83026 | 50.22   |
| Vasava Motilal Puniyabhai       | ВЈР    | 61275 | 37.06   |
| Deshmukh Rajendrasinh Gumansinh | INCP   | 6721  | 4.07    |
| Vasava Rakeshkumar Rayjibhai    | IND    | 2824  | 1.71    |
| Vasava Amarsinh Ramsinh         | IND    | 2425  | 1.47    |
| Vasava Kalpanaben Kailashbhai   | AINHCP | 2371  | 1.43    |
| Vasava Tushar Jamsubhai         | JD(U)  | 1291  | 0.78    |
| Muljibhai Khalpabhai Vasava     | IND    | 1038  | 0.63    |
| Mansingbhai Kaliyabhai Vasava   | SVPP   | 1005  | 0.61    |
|                                 | NOTA   | 3357  | 2.03    |