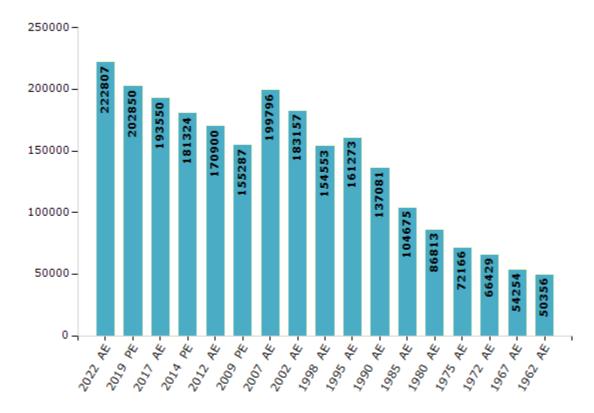

#### **Electors by Male & Female**

| Year    | Male   | Female | Others | Total  |
|---------|--------|--------|--------|--------|
| 2022 AE | 111110 | 111697 | 0      | 222807 |
| 2019 PE | 101829 | 101021 | 0      | 202850 |
| 2017 AE | 97380  | 96170  | 0      | 193550 |
| 2014 PE | 91064  | 90260  | 0      | 181324 |
| 2012 AE | 86001  | 84899  | 0      | 170900 |
| 2009 PE | 77717  | 77570  | -      | 155287 |
| 2007 AE | 99890  | 99906  | -      | 199796 |
| 2004 PE | -      | -      | -      | -      |
| 2002 AE | 91474  | 91683  | -      | 183157 |
| 1999 PE | -      | -      | -      | -      |

| Year    | Male  | Female | Others | Total  |
|---------|-------|--------|--------|--------|
| 1998 AE | 77274 | 77279  | -      | 154553 |
| 1995 AE | 80259 | 81014  | -      | 161273 |
| 1990 AE | 68278 | 68803  | -      | 137081 |
| 1985 AE | 51913 | 52762  | -      | 104675 |
| 1980 AE | 42626 | 44187  | -      | 86813  |
| 1975 AE | 35478 | 36688  | -      | 72166  |
| 1972 AE | 32970 | 33459  | -      | 66429  |
| 1967 AE | -     | -      | -      | 54254  |
| 1962 AE | -     | -      | -      | 50356  |
|         |       |        |        |        |

#### Number of Electors

Note: AE: Assembly Election, PE: Assembly Segment of Parliamentary Election