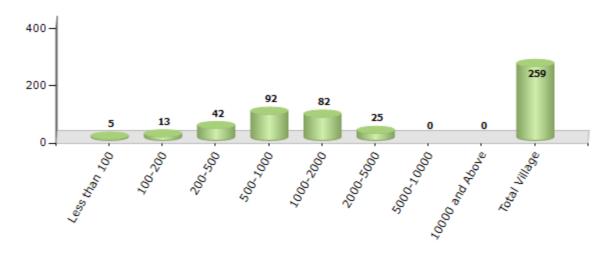

#### **Number of Villages by Population Size - 2011**

| Less<br>than<br>100 | 100-<br>200 | 200-<br>500 | 500-<br>1000 | 1000-<br>2000 | 2000-<br>5000 | 5000-<br>10000 | 10000<br>and<br>Above | Total<br>Village |
|---------------------|-------------|-------------|--------------|---------------|---------------|----------------|-----------------------|------------------|
| 5                   | 13          | 42          | 92           | 82            | 25            | 0              | 0                     | 259              |

Number of Villages by Population Size - 2011