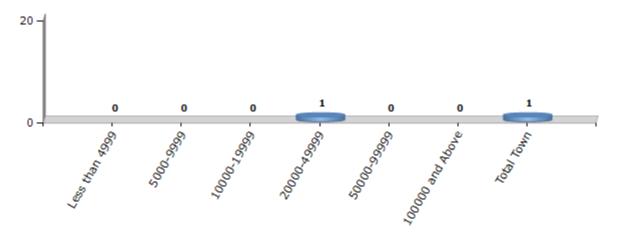

#### **Number of Towns by Population Size - 2011**

| Less than | 5000-9999 | 10000- | 20000- | 50000- | 100000 and | Total |
|-----------|-----------|--------|--------|--------|------------|-------|
| 4999      |           | 19999  | 49999  | 99999  | Above      | Town  |
| 0         | 0         | 0      | 1      | 0      | 0          | 1     |

Number of Towns by Population Size - 2011