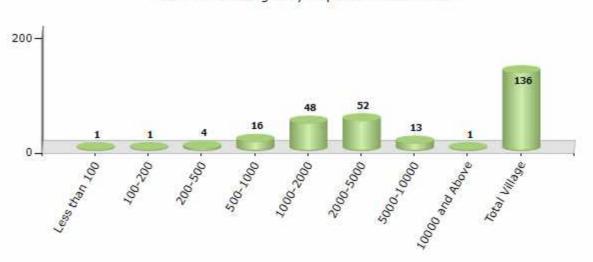

#### **Number of Villages by Population Size - 2011**

| Less<br>than<br>100 | 100-<br>200 | 200-<br>500 | 500-<br>1000 | 1000-<br>2000 | 2000-<br>5000 | 5000-<br>10000 | 10000<br>and<br>Above | Total<br>Village |
|---------------------|-------------|-------------|--------------|---------------|---------------|----------------|-----------------------|------------------|
| 1                   | 1           | 4           | 16           | 48            | 52            | 13             | 1                     | 136              |

Number of Villages by Population Size - 2011