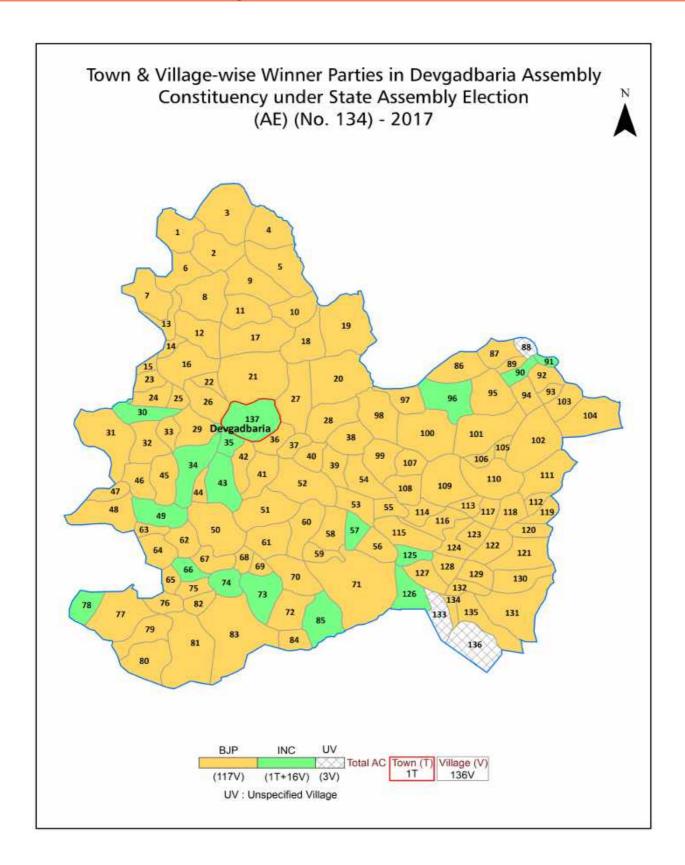

#### **Summary Result of Assembly Election - 2017**

| Candidate Name                | Party  | Votes  | Votes % |
|-------------------------------|--------|--------|---------|
| Khabad Bachubhai Maganbhai    | ВЈР    | 103873 | 59.26   |
| Vakhala Bharatsinh Pratapbhai | INC    | 58179  | 33.19   |
| Chauhan Ranjitsinh Dolatsinh  | NCP    | 3529   | 2.01    |
| Bariya Narsing Dipsinh        | AINHCP | 3019   | 1.72    |
| Bariya Manilal Hirabhai       | IND    | 1338   | 0.76    |
|                               | NOTA   | 5352   | 3.05    |