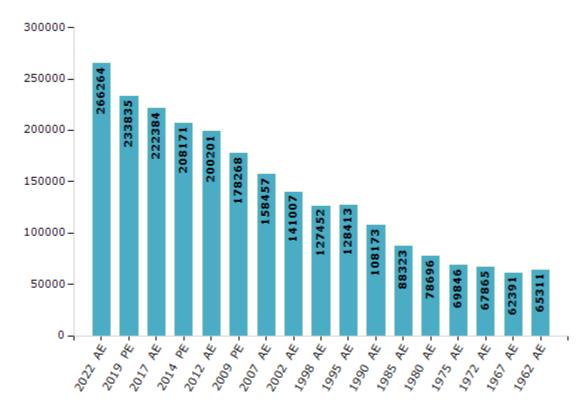

#### **Electors by Male & Female**

| Year    | Male   | Female | Others | Total  |
|---------|--------|--------|--------|--------|
| 2022 AE | 131120 | 135143 | 1      | 266264 |
| 2019 PE | 117259 | 116575 | 1      | 233835 |
| 2017 AE | 112074 | 110310 | 0      | 222384 |
| 2014 PE | 105182 | 102989 | 0      | 208171 |
| 2012 AE | 101098 | 99103  | 0      | 200201 |
| 2009 PE | 91068  | 87200  | -      | 178268 |
| 2007 AE | 80189  | 78268  | -      | 158457 |
| 2004 PE | -      | -      | -      | -      |
| 2002 AE | 71713  | 69294  | -      | 141007 |
| 1999 PE | -      | -      | -      | -      |

| Year    | Male  | Female | Others | Total  |
|---------|-------|--------|--------|--------|
| 1998 AE | 64814 | 62638  | -      | 127452 |
| 1995 AE | 65551 | 62862  | -      | 128413 |
| 1990 AE | 55509 | 52664  | -      | 108173 |
| 1985 AE | 44639 | 43684  | -      | 88323  |
| 1980 AE | 39745 | 38951  | -      | 78696  |
| 1975 AE | 34565 | 35281  | -      | 69846  |
| 1972 AE | 34868 | 32997  | -      | 67865  |
| 1967 AE | -     | -      | -      | 62391  |
| 1962 AE | -     | -      | -      | 65311  |
|         |       |        |        |        |

#### Number of Electors

Note: AE: Assembly Election, PE: Assembly Segment of Parliamentary Election