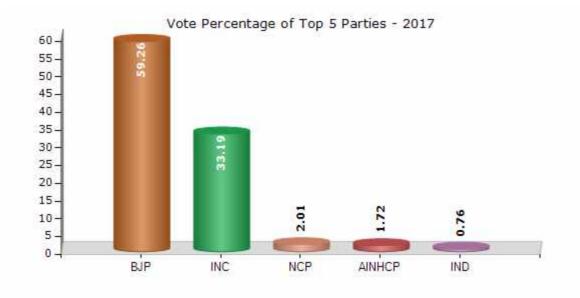

#### **Summary Result of Assembly Election - 2017**

| Candidate Name                | Party  | Votes  | Votes % |
|-------------------------------|--------|--------|---------|
| Khabad Bachubhai Maganbhai    | ВЈР    | 103873 | 59.26   |
| Vakhala Bharatsinh Pratapbhai | INC    | 58179  | 33.19   |
| Chauhan Ranjitsinh Dolatsinh  | NCP    | 3529   | 2.01    |
| Bariya Narsing Dipsinh        | AINHCP | 3019   | 1.72    |
| Bariya Manilal Hirabhai       | IND    | 1338   | 0.76    |
|                               | NOTA   | 5352   | 3.05    |