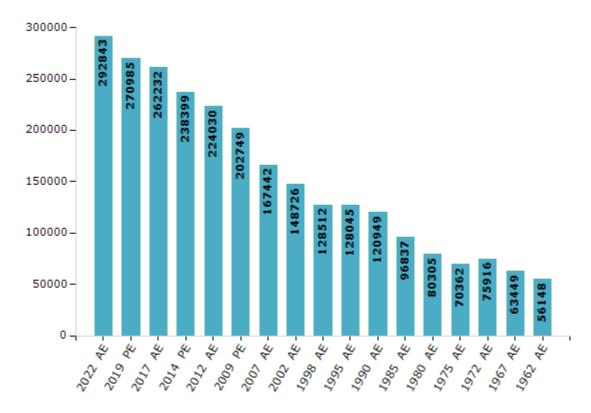

#### **Electors by Male & Female**

| Year    | Male   | Female | Others | Total  |
|---------|--------|--------|--------|--------|
| 2022 AE | 151479 | 141357 | 7      | 292843 |
| 2019 PE | 141048 | 129930 | 7      | 270985 |
| 2017 AE | 136853 | 125374 | 5      | 262232 |
| 2014 PE | 125557 | 112842 | 0      | 238399 |
| 2012 AE | 118045 | 105985 | 0      | 224030 |
| 2009 PE | 104502 | 98247  | -      | 202749 |
| 2007 AE | 85709  | 81733  | -      | 167442 |
| 2004 PE | -      | -      | -      | -      |
| 2002 AE | 76458  | 72268  | -      | 148726 |
| 1999 PE | -      | -      | -      | -      |

| Year    | Male  | Female | Others | Total  |
|---------|-------|--------|--------|--------|
| 1998 AE | 65586 | 62926  | -      | 128512 |
| 1995 AE | 65294 | 62751  | -      | 128045 |
| 1990 AE | 62122 | 58827  | -      | 120949 |
| 1985 AE | 49587 | 47250  | -      | 96837  |
| 1980 AE | 40899 | 39406  | -      | 80305  |
| 1975 AE | 35738 | 34624  | -      | 70362  |
| 1972 AE | 38487 | 37429  | -      | 75916  |
| 1967 AE | -     | -      | -      | 63449  |
| 1962 AE | -     | -      | -      | 56148  |
|         |       |        |        |        |

#### Number of Electors

Note: AE: Assembly Election, PE: Assembly Segment of Parliamentary Election