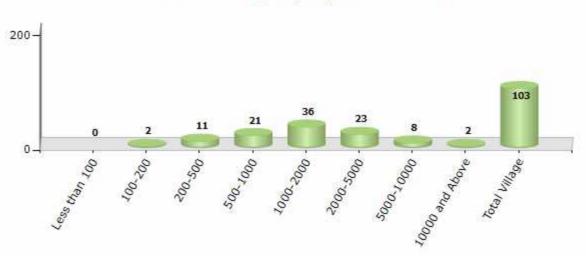

#### **Number of Villages by Population Size - 2011**

| Less<br>than<br>100 | 100-<br>200 | 200-<br>500 | 500-<br>1000 | 1000-<br>2000 | 2000-<br>5000 | 5000-<br>10000 | 10000<br>and<br>Above | Total<br>Village |
|---------------------|-------------|-------------|--------------|---------------|---------------|----------------|-----------------------|------------------|
| 0                   | 2           | 11          | 21           | 36            | 23            | 8              | 2                     | 103              |