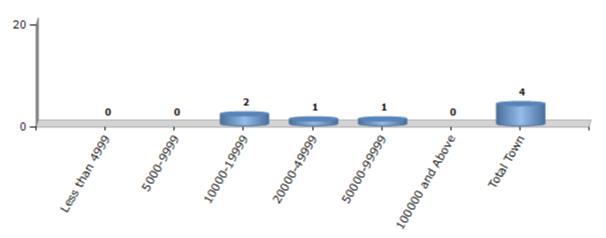

#### **Number of Towns by Population Size - 2011**

| Less than | 5000-9999 | 10000- | 20000- | 50000- | 100000 and | Total |
|-----------|-----------|--------|--------|--------|------------|-------|
| 4999      |           | 19999  | 49999  | 99999  | Above      | Town  |
| 0         | 0         | 2      | 1      | 1      | 0          | 4     |

Number of Towns by Population Size - 2011