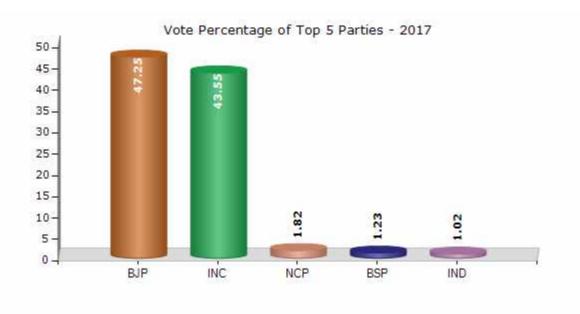

#### **Summary Result of Assembly Election - 2017**

| Candidate Name                     | Party  | Votes | Votes % |
|------------------------------------|--------|-------|---------|
| Pabubha Virambha Manek             | ВЈР    | 73431 | 47.25   |
| Ahir Meraman Markhi                | INC    | 67692 | 43.55   |
| Madam Ranmalbhai Lakhubhai         | NCP    | 2829  | 1.82    |
| Chetariya Rambhai Karshanbhai      | BSP    | 1911  | 1.23    |
| Kanjariya Arjan Kesha              | IND    | 1584  | 1.02    |
| Ashokbhai Jivabhai Vaghela         | IND    | 1565  | 1.01    |
| Bhagavanjibhai Hemrajbhai Thobhani | IND    | 1086  | 0.7     |
| Makavana Shaileshbhai Lakhabhai    | IND    | 660   | 0.42    |
| Bolim Hajibhai Abharambhai         | IND    | 359   | 0.23    |
| Bolim Mamad Kasambhai              | IND    | 330   | 0.21    |
| Ranmalbhai Arjanbhai Godham        | SHS    | 295   | 0.19    |
| Chetariya Vajshibhai Kanabhai      | IND    | 252   | 0.16    |
| Sonagara Chandubhai Bhikhabhai     | AINHCP | 211   | 0.14    |
|                                    | NOTA   | 3213  | 2.07    |