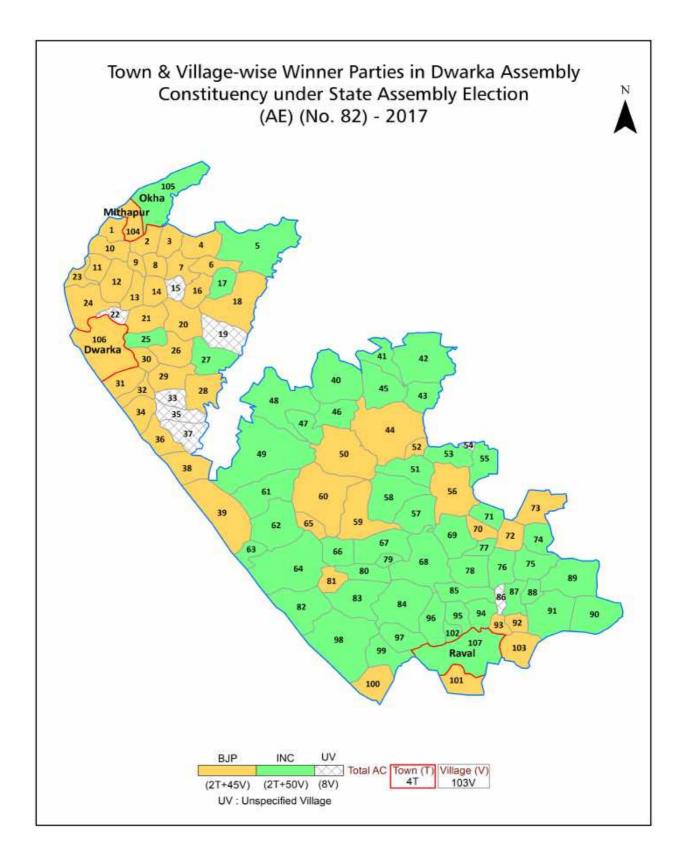

| 249-250  |
| 11  | Disclaimer                                                                                                                                                                                                                                                                                                                                                                                                                                                                               | 251      |

### **Location & Political Map**



#### **Administrative Setup**

#### List of Village Panchayat & Intermediate Panchayat (Block) Name - 2011

| Village Name | Village Panchayat Name | Intermediate Panchayat<br>Name |
|--------------|------------------------|--------------------------------|
| Aniari       | Aniari                 | Okhamandal                     |
| Ashiyavadar  | Jepur/ Ashiyavadar     | Kalyanpur                      |
| Asota Mota   | Asota Mota             | Kalyanpur                      |
| Bamanasa     | Bamanasa               | Kalyanpur                      |
| Bankodi      | Keshavpura-Bankodi     | Kalyanpur                      |
| Baradia      | Baradia                | Okhamandal                     |
| Batisa       | Batisa                 | Okhamandal                     |
| Bhatiya