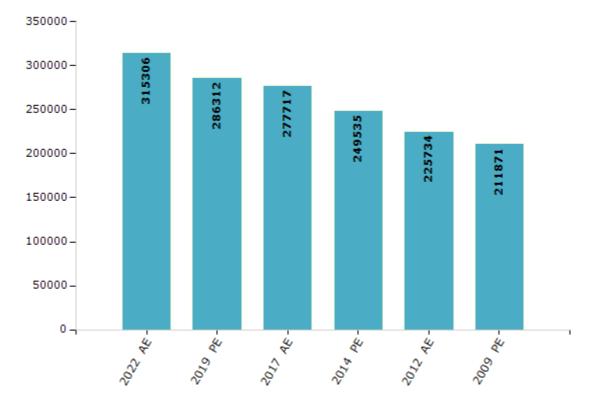

#### **Electors by Male & Female**

| Year    | Male   | Female | Others | Total  | Year    | Male | Female | Others | Total |
|---------|--------|--------|--------|--------|---------|------|--------|--------|-------|
| 2022 AE | 167075 | 148225 | 6      | 315306 | 1998 AE | -    | -      | -      | -     |
| 2019 PE | 153203 | 133105 | 4      | 286312 | 1995 AE | -    | -      | -      | -     |
| 2017 AE | 149323 | 128394 | 0      | 277717 | 1990 AE | -    | -      | -      | -     |
| 2014 PE | 134844 | 114691 | 0      | 249535 | 1985 AE | -    | -      | -      | -     |
| 2012 AE | 121715 | 104019 | 0      | 225734 | 1980 AE | -    | -      | -      | -     |
| 2009 PE | 111722 | 100149 | -      | 211871 | 1975 AE | -    | -      | -      | -     |
| 2007 AE | -      | -      | -      | -      | 1972 AE | -    | -      | -      | -     |
| 2004 PE | -      | -      | -      | -      | 1967 AE | -    | -      | -      | -     |
| 2002 AE | -      | -      | -      | -      | 1962 AE | -    | -      | -      | -     |
| 1999 PE | -      | -      | -      | -      |         |      |        |        |       |

Number of Electors

Note : AE : Assembly Election, PE : Assembly Segment of Parliamentary Election