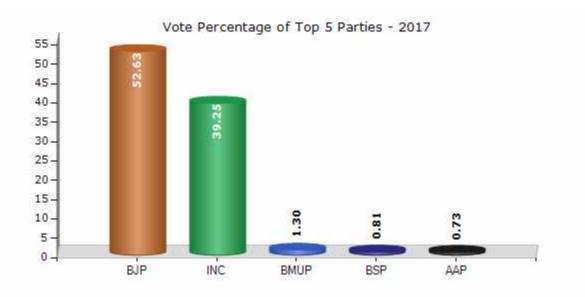

#### Summary Result of Assembly Election - 2017

| Candidate Name                  | Party  | Votes | Votes % |
|---------------------------------|--------|-------|---------|
| Maheshwari Malti Kishor         | BJP    | 79713 | 52.63   |
| Kishor Gangjibhai Pingol        | INC    | 59443 | 39.25   |
| Bhanjibhai Myajarbhai Dungariya | BMUP   | 1965  | 1.3     |
| Bharya Jumabhai Savali          | BSP    | 1233  | 0.81    |
| Danicha Govindbhai Punamchand   | ААР    | 1101  | 0.73    |
| Sondarva Baluben Maheshbhai     | IND    | 1087  | 0.72    |
| Vaghela Somabhai Rupabhai       | IND    | 1037  | 0.68    |
| Rajesh Ladhabhai Chavda         | IND    | 561   | 0.37    |
| Ramesh Mavabhai Solanki         | IND    | 436   | 0.29    |
| Advocate Govind Dafda           | IND    | 371   | 0.24    |
| Bharat Umar Maru                | IND    | 331   | 0.22    |
| Vankar Rameshbhai Magabhai      | AINHCP | 219   | 0.14    |
| Baliya Laljibhai Karabhai       | ASAPA  | 196   | 0.13    |
| Vanjara Hiraben Dalpatbhai      | RKSP   | 177   | 0.12    |
|                                 | NOTA   | 3578  | 2.36    |