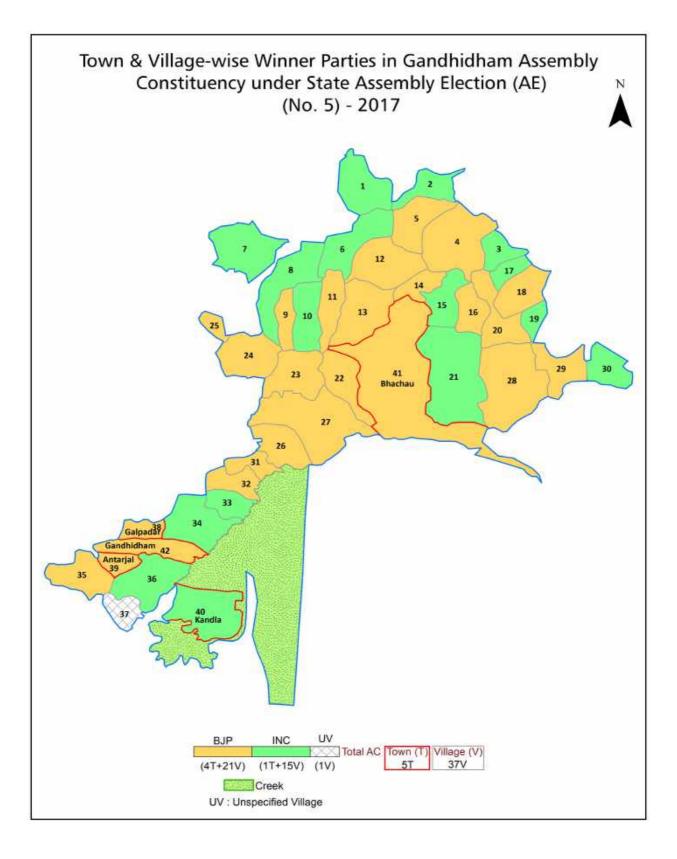

| 223-224  |
| 11  | Disclaimer                                                                                                                                                                                                                                                                                                                                                                                                                                                                                                   | 225      |

#### **Location & Political Map**





#### **Administrative Setup**

#### List of Village Panchayat & Intermediate Panchayat (Block) Name - 2011

| Village Name       | Village Panchayat Name | Intermediate Panchayat<br>Name |
|--------------------|------------------------|--------------------------------|
| Amardi             | Amardi                 | Bhachau                        |
| Bandhadi           | Bandhadi               | Bhachau                        |
| Baniari            | Baniari                | Bhachau                        |
| Bharapar           | Kidana                 | Gandhidham                     |
| Bhujpar            | Sukhpar                | Bhachau                        |
| Chhadavada         | Chhadavada             | Bhachau                        |
| Chirai Moti        | Chirai Moti