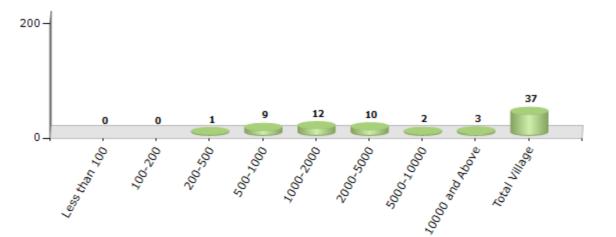

#### Number of Villages by Population Size - 2011

| Less<br>than<br>100 | 100-<br>200 | 200-<br>500 | 500-<br>1000 | 1000-<br>2000 | 2000-<br>5000 | 5000-<br>10000 | 10000<br>and<br>Above | Total<br>Village |
|---------------------|-------------|-------------|--------------|---------------|---------------|----------------|-----------------------|------------------|
| 0                   | 0           | 1           | 9            | 12            | 10            | 2              | 3                     | 37               |

Number of Villages by Population Size - 2011