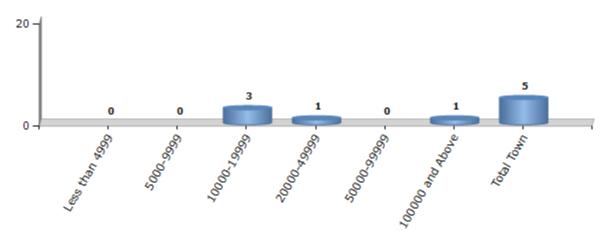

#### Number of Towns by Population Size - 2011

| Less than | 5000-9999 | 10000- | 20000- | 50000- | 100000 and | Total |
|-----------|-----------|--------|--------|--------|------------|-------|
| 4999      |           | 19999  | 49999  | 99999  | Above      | Town  |
| 0         | 0         | 3      | 1      | 0      | 1          | 5     |

Number of Towns by Population Size - 2011

indiastatelections