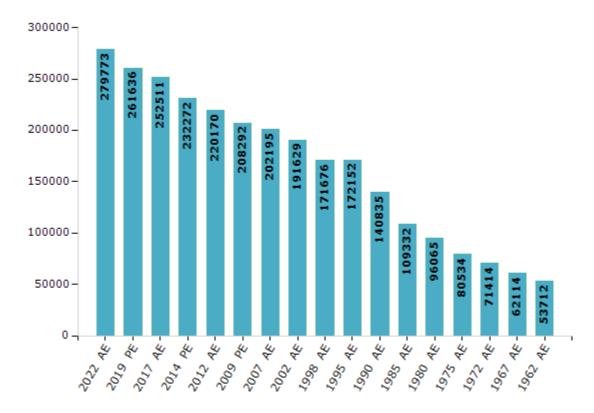

#### **Electors by Male & Female**

| Year    | Male   | Female | Others | Total  |
|---------|--------|--------|--------|--------|
| 2022 AE | 142153 | 137606 | 14     | 279773 |
| 2019 PE | 133701 | 127932 | 3      | 261636 |
| 2017 AE | 129370 | 123138 | 3      | 252511 |
| 2014 PE | 119931 | 112341 | 0      | 232272 |
| 2012 AE | 113822 | 106348 | 0      | 220170 |
| 2009 PE | 106475 | 101817 | -      | 208292 |
| 2007 AE | 103261 | 98934  | -      | 202195 |
| 2004 PE | -      | -      | -      | -      |
| 2002 AE | 98976  | 92653  | -      | 191629 |
| 1999 PE | -      | -      | -      | -      |

| Year    | Male  | Female | Others | Total  |
|---------|-------|--------|--------|--------|
| 1998 AE | 89196 | 82480  | -      | 171676 |
| 1995 AE | 89135 | 83017  | -      | 172152 |
| 1990 AE | 73537 | 67298  | -      | 140835 |
| 1985 AE | 56247 | 53085  | -      | 109332 |
| 1980 AE | 49394 | 46671  | -      | 96065  |
| 1975 AE | 41642 | 38892  | -      | 80534  |
| 1972 AE | 37364 | 34050  | -      | 71414  |
| 1967 AE | -     | -      | -      | 62114  |
| 1962 AE | -     | -      | -      | 53712  |
|         |       |        |        |        |

#### Number of Electors

Note: AE: Assembly Election, PE: Assembly Segment of Parliamentary Election