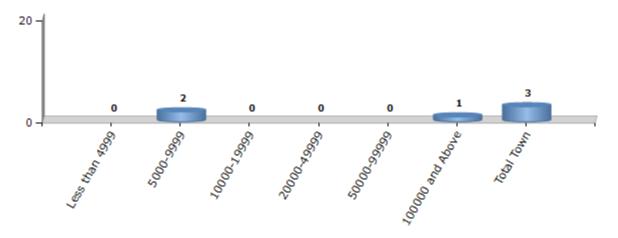

#### **Number of Towns by Population Size - 2011**

| Less than<br>4999 | 5000-9999 | 10000-<br>19999 | 20000-<br>49999 | 50000-<br>99999 | 100000 and<br>Above | Total<br>Town |
|-------------------|-----------|-----------------|-----------------|-----------------|---------------------|---------------|
| 0                 | 2         | 0               | 0               | 0               | 1                   | 3             |

Number of Towns by Population Size - 2011