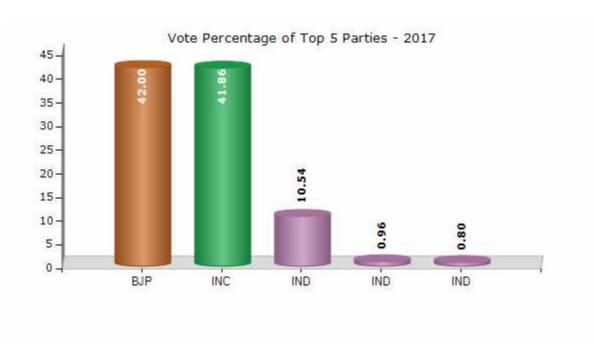

#### **Summary Result of Assembly Election - 2017**

| Candidate Name                                | Party  | Votes | Votes % |
|-----------------------------------------------|--------|-------|---------|
| C. K. Raulji                                  | ВЈР    | 75149 | 42      |
| Parmar Rajendrasinh Balvantsinh<br>(Lalabhai) | INC    | 74891 | 41.86   |
| Parmar Jashvantsinh Salamsinh                 | IND    | 18856 | 10.54   |
| Mansuri Mukhtar Ahemed Mohammad               | IND    | 1713  | 0.96    |
| Bhana Vasim Faruk                             | IND    | 1435  | 0.8     |
| Kumar Kanubhai Hirabhai                       | BSP    | 1215  | 0.68    |
| Dr. Gajendrasinh Kantilal Bamaniya<br>(Gopal) | BMUP   | 1085  | 0.61    |
| Pathan Inayatkhan Maheralikhan                | IND    | 494   | 0.28    |
| Diwan Mehdisha Karimsha                       | IND    | 441   | 0.25    |
| Sardar Amanpritsingh Surendrasingh            | AINHCP | 334   | 0.19    |
| Ummarji Zuber Abdulla                         | IND    | 248   | 0.14    |
|                                               | NOTA   | 3050  | 1.7     |