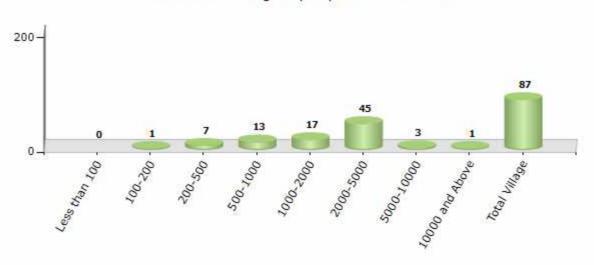

#### **Number of Villages by Population Size - 2011**

| Less<br>than<br>100 | 100- | 200-<br>500 | 500-<br>1000 | 1000-<br>2000 | 2000-<br>5000 | 5000-<br>10000 | 10000<br>and<br>Above | Total<br>Village |
|---------------------|------|-------------|--------------|---------------|---------------|----------------|-----------------------|------------------|
| 0                   | 1    | 7           | 13           | 17            | 45            | 3              | 1                     | 87               |